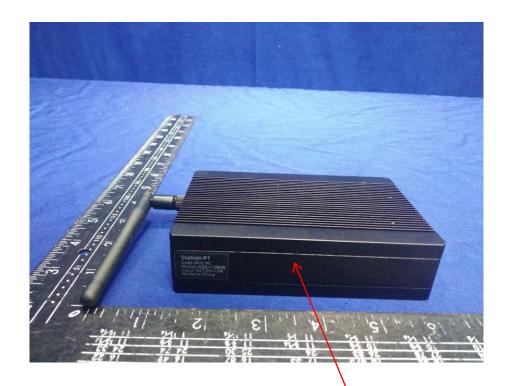

## Label and label location

Model: Station P1

Input : 12V === 2.0A

Output : USB 2.0 Host : 5V === 0.5A

USB 3.0 OTG : 5V === 1A Type-C: 5V === 1A

FCC ID: 2AXTJ-STATION-P1

Made in China. Designed and manufactured by FIREFLY INTELLIGENT TECHNOLOGY CO.,LIMITED Addr: Flat / Rm B 5 / F Gaylord Commercial Building 114-118 Lockhart Road HK