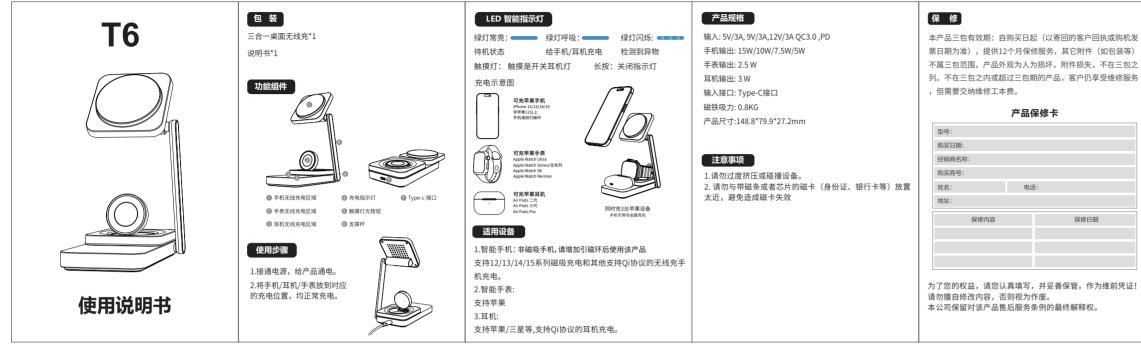

## 尺寸: 60x90mm 材质: 80g铜版纸+正反四色印刷+风琴折

| 期 |  |  |
|---|--|--|
|   |  |  |
|   |  |  |
|   |  |  |
|   |  |  |
|   |  |  |
|   |  |  |
|   |  |  |
|   |  |  |
|   |  |  |