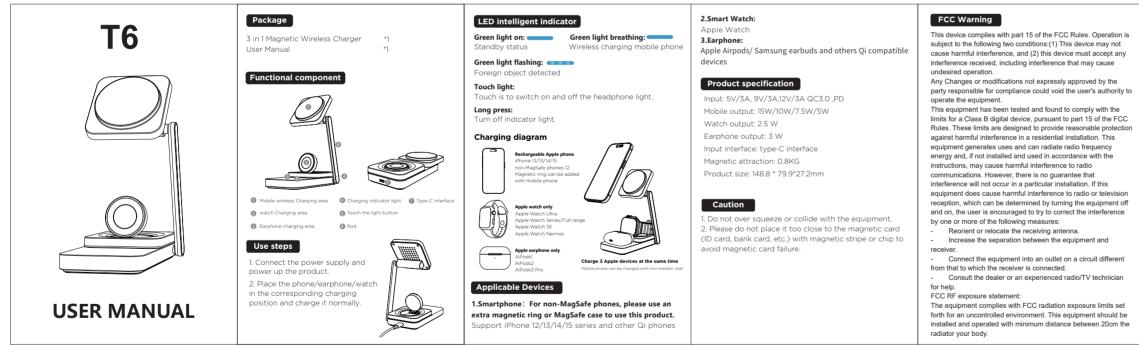

## Warranty

e three guarantee period of this product: from purchasing date (Prevail to the customer receipt date or invoice date), rovide 12 months guarantee. product surface man-made damage.accessories missed are not include in this guarantee epair service for the product is out of the guarantee period or not covered by warranty ,customer need to pay the repair charge.

| Product Warranty Card |            |                                          |  |
|-----------------------|------------|------------------------------------------|--|
| No.:                  |            |                                          |  |
| Date of purchase:     |            |                                          |  |
| Dealer name           |            |                                          |  |
| Dealer:               |            |                                          |  |
| Name:                 | Telephone: |                                          |  |
| Address:              |            |                                          |  |
| Warranty content      |            | Warranty date                            |  |
|                       |            |                                          |  |
|                       |            |                                          |  |
|                       |            |                                          |  |
|                       |            | I in carefully and keep it properly as a |  |

dify the content without authorization, otherwise it will be deemed ny reserves the final right to interpret the after-sales service