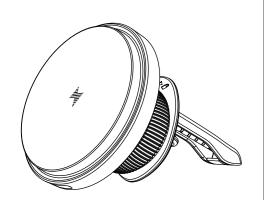

## 使用说明

- 、把该产品与配件通过球头螺帽装配并旋紧(可兼容其他球头直径17mm配件),并固定在理想位置。用数据线把产品与QC3.0车充(选配)连接,并插入点烟器取电。
- 2、该产品適电后、指示灯会常亮等待放置手机;放上手机后磁吸力自动吸住手机,且线圈对准。产品会启动无线充电、指示灯呈呼吸效果;如果手机不支持无线充电或者检测到金属异物,指示灯闪烁5秒后灯灭。本产品最大充电功率为15W,充电效率根据充电功填和手机会有所不同。
- 4、从产品上取下手机后,指示灯即刻常亮待机状态。停车熄火,产品停止 供电时,指示灯熄灭,手机依旧被磁力吸附在产品上,可随时取下。

2.After the product is powered on, the indicator light will turn on and wait for the phone to be placed. After placed the phone, the magnetic suction force automatically absorbs the phone, and the coil is aligned. The product will start wireless charging, the indicator light is on for breathing effect, if the phone doesn't support wireless charging or if it detects a metal foreign object, the light flashes alternately for 5 seconds and then goes off. The maximum charging power of this product is 15W, and the charging efficiency will vary according to the charging environment and mobile phone.