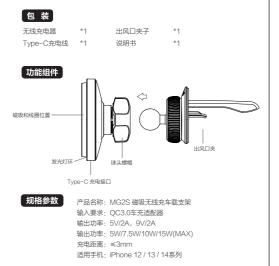

# MG2S 使用说明书

Type-C cable

Magnetic suctio

Functional component

Ring Lihgts -

Car charger requirements: QC3.0

Output power: 5W/7.5W/10W/15W(MAX)

Specifications

Input: 5V/2A, 9V/2A

Induction distance: ≤3mm

Model:MG2S

Type-c Charging Port

Product Name: Magnetic Wireless Car Charger Holder

Compatible phones: Please use the original iphone 12/13/14 phone case or

take off the phone case to use or phone case with magnetic ring

## 使用说明

- 、把该产品与配件通过球头螺帽装配并旋紧(可兼容其他球头直径17mm配件),并固定在理想位置。用数据线把产品与QC3.0车充(选配)连接,并插入点烟器取电。
- 2、该产品適电后、指示灯会常亮等待放置手机;放上手机后磁吸力自动吸住手机,且线圈对准。产品会启动无线充电、指示灯呈呼吸效果;如果手机不支持无线充电或者检测到金属异物,指示灯闪烁5秒后灯灭。本产品最大充电功率为15W,充电效率根据充电功填和手机会有所不同。
- 4、从产品上取下手机后,指示灯即刻常亮待机状态。停车熄火,产品停止 供电时,指示灯熄灭,手机依旧被磁力吸附在产品上,可随时取下。

## 万向旋转球头

根据出风口叶片位置调整好出风口顶片和可旋转夹子组件的位置;插入叶片, 根据叶片厚度选择锁紧开关档位;适用于大部分汽车出风口一键锁紧。硅胶 接触汽车,更紧更贴合更好保护汽车不刮伤。

以上小型圆形款式的出风口,夹子不能话配,