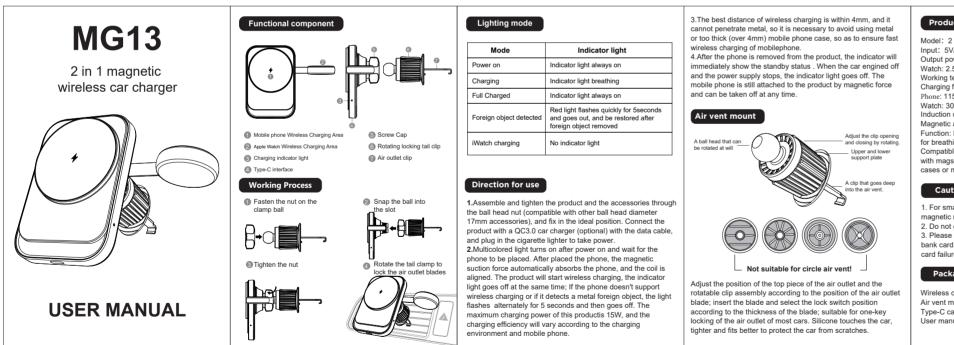

尺寸: 60x90mm 材质: 105G铜板纸 折叠:风琴折 正反面四色印刷

Product specification

Model: 2 in 1 magnetic wireless car charge Input: 5V/2A, 9V/2A, 12V/2A QC3.0 ,PD Output power: 5W, 7.5W, 10W, 15W (Max) Watch: 2.5W Working temperature: -10°C ~ +45°C Charging frequency: Phone: 115K~205KHz Watch: 300-350KHz Induction distance: ≤ 4mm Magnetic attraction: 1.7KG Function: Breath light indicator (mobile phone chai for breathing, watch without indicator light) Compatible phones: iPhone 12/13/14/15 bare phone with magsafe cases or the other phones with ma cases or magnetic rings.

## Caution

1. For smartphones that are not magnetic, please magnetic ring before using this product. 2. Do not over squeeze or collide with the equipr Please do not place it too close to the magne

bank card, etc.) with magnetic stripe or chip to av card failure.

## Package

Wireless charger\*1 Air vent mount\*1 Type-C cable\*1 User manual\*1

| _    | _  |
|------|----|
| 侶    | 修  |
| IV T | 12 |

本产品三句有效期:白购买日起(以寄回的客户回执或购机发 票日期为准),提供12个月保修服务,其它附件(如包装等) 不属三包范围,产品外观为人为损坏,附件损失,不在三包之 列。不在三包之内或超过三包期的产品,客户仍享受维修服务 ,但需要交纳维修工本费。