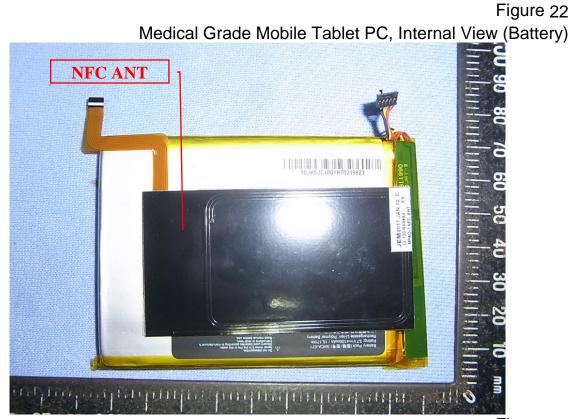

Figure 23

Medical Grade Mobile Tablet PC, Internal View





## Figure 24 Medical Grade Mobile Tablet PC, Internal View

Figure 25

Medical Grade Mobile Tablet PC, Internal View (Camera View)



Medical Grade Mobile Tablet PC, Internal View (USB Control Board, Front View)



Figure 27

Medical Grade Mobile Tablet PC, Internal View (USB Control Board, Back View)



Medical Grade Mobile Tablet PC, Internal View (Removed Main Board)



Figure 29

Medical Grade Mobile Tablet PC, Internal View (Main Board, Front View)



Medical Grade Mobile Tablet PC, Internal View (Main Board, Back View)



### Figure 31

Medical Grade Mobile Tablet PC, Internal View (Wireless Module)



Medical Grade Mobile Tablet PC, Internal View (Wireless Module/Front View, Removed Cover)



Figure 33

Medical Grade Mo