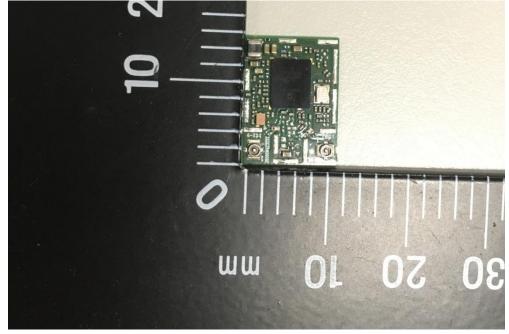

### Figure 31

Medical Grade Mobile Tablet PC, Internal View (Wireless Module)

Medical Grade Mobile Tablet PC, Internal View (Wireless Module/Front View, Removed Cover)

Figure 33

Medical Grade Mobile Tablet PC, Internal View (Wireless Module, Back View)