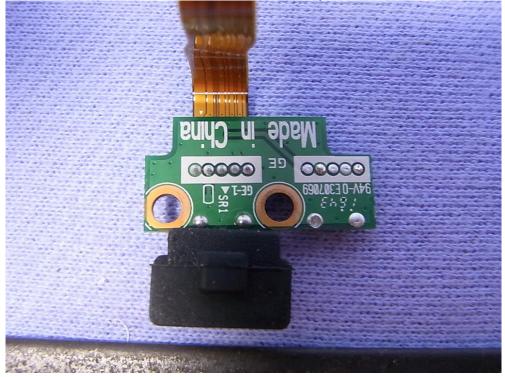

Figure 27

Medical Grade Mobile Tablet PC, Internal View (USB Control Board, Back View)

Medical Grade Mobile Tablet PC, Internal View (Removed Main Board)

Figure 29

Medical Grade Mobile Tablet PC, Internal View (Main Board, Front View)