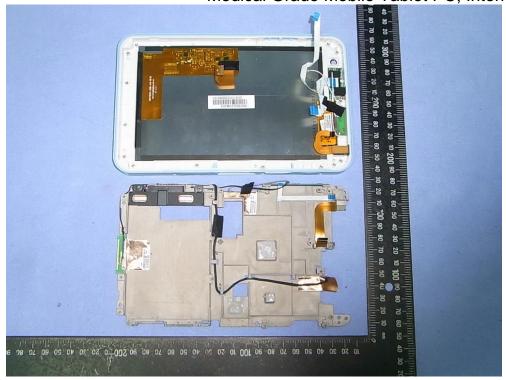

Figure 27

Medical Grade Mobile Tablet PC, Internal View (USB Control Board, Back View)

Medical Grade Mobile Tablet PC, Internal View (Removed Main Board)

Figure 29

Medical Grade Mobile Tablet PC, Internal View (Main Board, Front View)

Medical Grade Mobile Tablet PC, Internal View (Main Board, Back View)