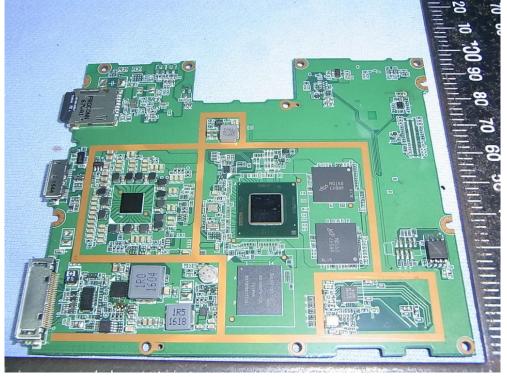

Figure 27

Medical Grade Mobile Tablet PC, Internal View (USB Control Board, Back View)

Medical Grade Mobile Tablet PC, Internal View (Removed Main Board)

Figure 29

Medical Grade Mobile Tablet PC, Internal View (Main Board, Front View)