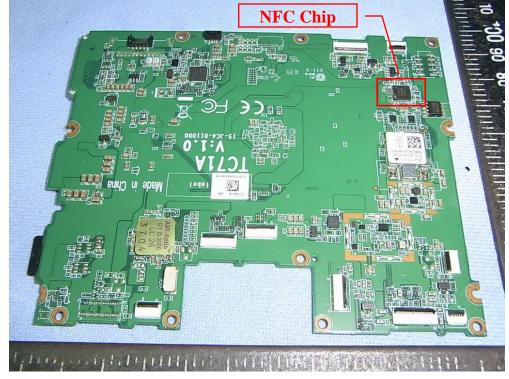

Figure 23

Medical Grade Mobile Tablet PC, Internal View





## Figure 24 Medical Grade Mobile Tablet PC, Internal View

Figure 25

Medical Grade Mobile Tablet PC, Internal View (Camera View)



Medical Grade Mobile Tablet PC, Internal View (USB Control Board, Front View)



Figure 27

Medical Grade Mobile Tablet PC, Internal View (USB Control Board, Back View)



Medical Grade Mobile Tablet PC, Internal View (Removed Main Board)



Figure 29

Medical Grade Mobile Tablet PC, Internal View (Main Board, Front View)



Medical Grade Mobile Tablet PC, Internal View (Main Board, Back View)



### Figure 31

Medical Grade Mobile Tablet PC, Internal View (Wireless Module)



Medical Grade Mobile Tablet PC, Internal View (Wireless Module/Front View, Removed Cover)



Figure 33

Medical Grade Mobile Tablet PC, Internal View (Wireless Module, Back View)





# Figure 34 Medical Grade Mobile Tablet PC, Internal View

Figure 35

Medical Grade Mobile Tablet PC, Internal View (WLAN Main Antenna)



Figure 36

Medical Grade Mobile Tablet PC, Internal View (WLAN Aux Antenna)



Figure 37

Medical Grade Mobile Tablet PC, Internal View (Control Board, Front View)



Figure 38 Medical Grade Mobile Tablet PC, Internal View (Control Board, Back View)



Figure 39

Medical Grade Mobile Tablet PC, Internal View (Control Board, Front View)





Figure 40 Medical Grade Mobile Tablet PC, Internal