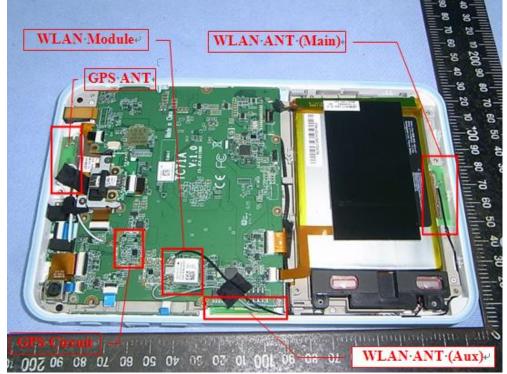

### Figure 31

Medical Grade Mobile Tablet PC, Internal View (Wireless Module)

Medical Grade Mobile Tablet PC, Internal View (Wireless Module/Front View, Removed Cover)

Figure 33

Medical Grade Mobile Tablet PC, Internal View (Wireless Module, Back View)

# Figure 34 Medical Grade Mobile Tablet PC, Internal View

Figure 35

Medical Grade Mobile Tablet PC, Internal View (WLAN Main Antenna)

Figure 36

Medical Grade Mobile Tablet PC, Internal View (WLAN Aux Antenna)