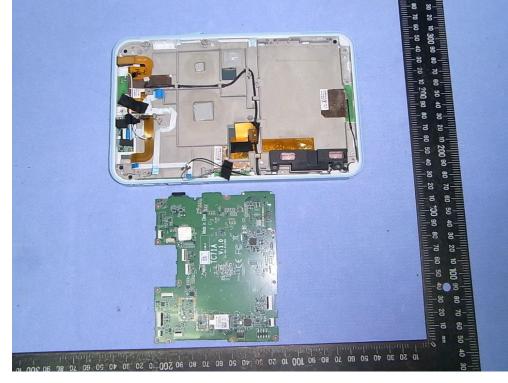

Figure 27

Medical Grade Mobile Tablet PC, Internal View (USB Control Board, Back View)

Medical Grade Mobile Tablet PC, Internal View (Removed Main Board)

Figure 29

Medical Grade Mobile Tablet PC, Internal View (Main Board, Front View)