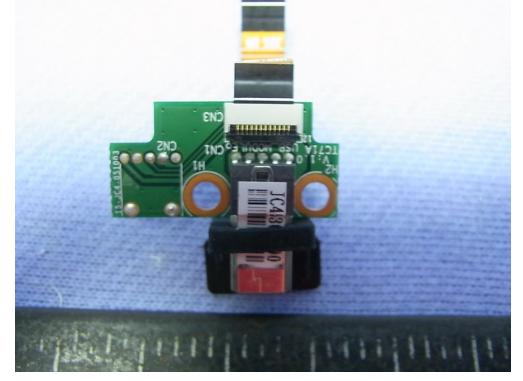

## Figure 24 Medical Grade Mobile Tablet PC, Internal View

Figure 25

Medical Grade Mobile Tablet PC, Internal View (Camera View)

Medical Grade Mobile Tablet PC, Internal View (USB Control Board, Front View)

Figure 27

Medical Grade Mobile Tablet PC, Internal View (USB Control Board, Back View)

Medical Grade Mobile Tablet PC, Internal View (Removed Main Board)

Figure 29

Medical Grade Mobile Tablet PC, Internal View (Main Board, Front View)