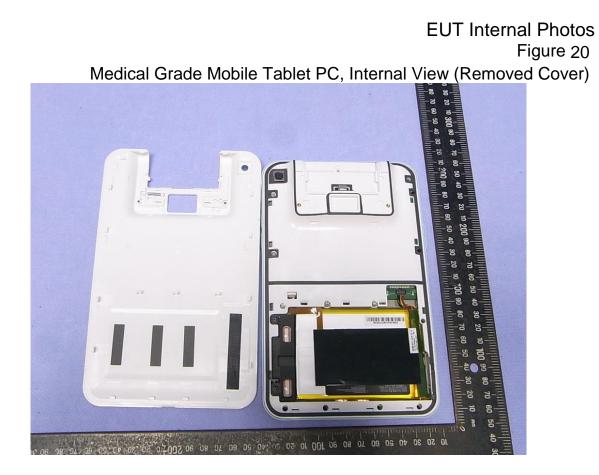

Figure 23

Medical Grade Mobile Tablet PC, Internal View





## Figure 24 Medical Grade Mobile Tablet PC, Internal View

Figure 25

Medical Grade Mobile Tablet PC, Internal View (Camera View)



Medical Grade Mobile Tablet PC, Internal View (USB Control Board, Front View)



Figure 27

Medical Grade Mobile Tablet PC, Internal View (USB Control Board, Back View)



Medical Grade Mobile Tablet PC, Internal View (Removed Main Board)



Figure 29

Medical Grade Mobile Tablet PC, Internal View (Main Board, Front View)



Medical Grade Mobile Tablet PC, Internal View (Main Board, Back View)



### Figure 31

Medical Grade Mobile Tablet PC, Internal View (Wireless Module)



Medical Grade Mobile Tablet PC, Internal View (Wireless Module/Front View, Removed Cover)



Figure 33

Medical Gr