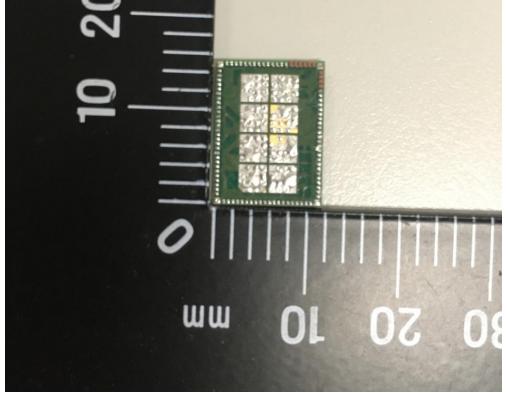

### Figure 31

Medical Grade Mobile Tablet PC, Internal View (Wireless Module)

Medical Grade Mobile Tablet PC, Internal View (Wireless Module/Front View, Removed Cover)

Figure 33

Medical Grade Mobile Tablet PC, Internal View (Wireless Module, Back View)