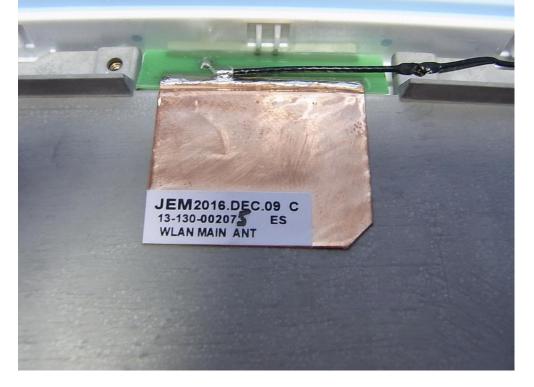

# Figure 34 Medical Grade Mobile Tablet PC, Internal View

Figure 35

Medical Grade Mobile Tablet PC, Internal View (WLAN Main Antenna)

Figure 36

Medical Grade Mobile Tablet PC, Internal View (WLAN Aux Antenna)