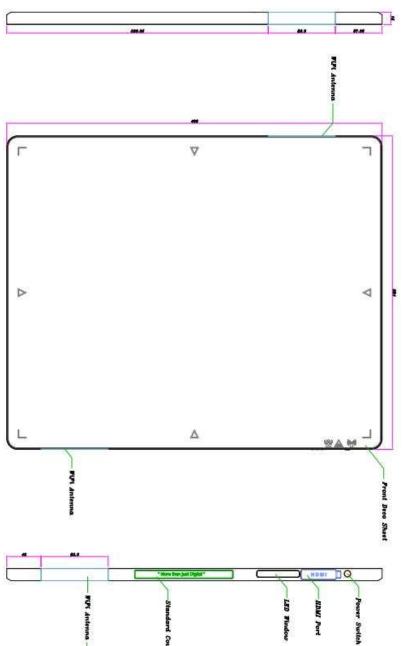

# **DUT Antenna Diagram & SAR Test Setup Photographs**

### DUT Antenna Diagram

Note: Exact antenna dimensions and separation distances are shown in the Technical Descriptions in the FCC Filing.

This report shall not be reproduced except in full, without the written approval of KES Co., Ltd. The results shown in this test report refer only to the sample(s) tested unless otherwise stated. The authenticity of the test report, contact shchoi@kes.co.kr