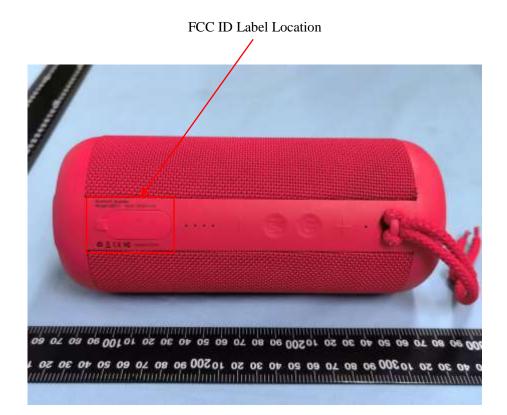

## **EXHIBIT - PRODUCT LABELING**

## **Proposed FCC ID Label Format**

| shenzhenshishuangsikejiyouxiangongsi |
|--------------------------------------|
| Product Name: Bluetooth Speaker      |
| Model No.: E8-L                      |
| FCC ID: 2AXQK-E8-L                   |

<u>Specifications</u>: The label shall be securely affixed to a permanently attached part of the device, in a location where it is visible or easily accessible to the user, and shall not be readily detachable. The label shall be sufficiently durable to remain fully legible and intact on the device in all normal conditions of use throughout the device's expected lifetime.

## **Proposed Label Location on EUT**