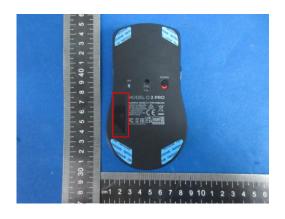

We (Glorious LLC) hereby state that all the models are electrical identical including the same software parameter and hardware design (i.e., circuit design, PCB Layout, RF module/circuit, antenna type(s) and antenna location, components on PCB, etc.), same mechanical structure and design (including product enclosure, materials, etc.), the only difference is the appearance, shape, and switch button PCB board.

The details of appearance and shape display as below