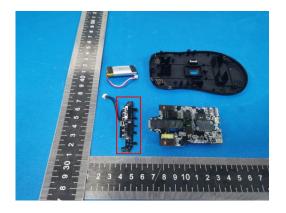

We (Glorious LLC) hereby state that all the models are electrical identical including the same software parameter and hardware design (i.e., circuit design, PCB Layout, RF module/circuit, antenna type(s) and antenna location, components on PCB, etc.), same mechanical structure and design (including product enclosure, materials, etc.), the only difference is the appearance, shape, and switch button PCB board.

The details of appearance and shape display as below