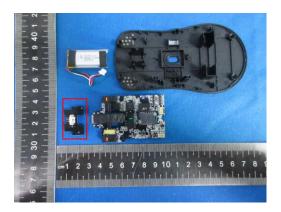

We (Glorious LLC) hereby state that all the models are electrical identical including the same software parameter and hardware design (i.e., circuit design, PCB Layout, RF module/circuit, antenna type(s) and antenna location, components on PCB, etc.), same mechanical structure and design (including product enclosure, materials, etc.), the only difference is the appearance, shape, and switch button PCB board.

The details of appearance and shape display as below