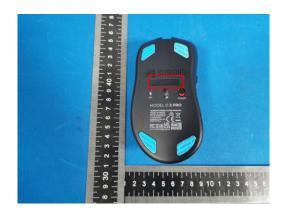

We (Glorious LLC) hereby state that all the models are electrical identical including the same software parameter and hardware design (i.e., circuit design, PCB Layout, RF module/circuit, antenna type(s) and antenna location, components on PCB, etc.), same mechanical structure and design (including product enclosure, materials, etc.), the only difference is the appearance, shape, and switch button PCB board.

The details of appearance and shape display as below