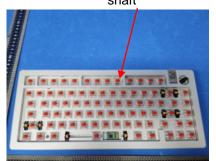

## Family models difference declaration

Product Name: GMMK 3 Trade Name: GLORIOUS

Model Name: GMMK 3 PRO 75% WIRELESS

Family Model: GMMK 3 75% WIRELESS

Difference declaration:

All models have the same circuit and RF module, except for the shell color, shaft, and keycap.

We (Glorious LLC) hereby state that all the models are electrical identical including the same software parameter and hardware design (i.e., circuit design, PCB Layout, RF module/circuit, antenna type(s) and antenna location, components on PCB, etc.), same mechanical structure and design (including product enclosure, materials, etc.), except for the shell color, shaft, and keycap.

For more details please refer to page 2 Regards,

Signature Roger Bao

Name / Title: Roger Bao / Quality Assurance Manager Date: 6/18/2024

shell color and keycap

shaft

shell color and keycap

shaft