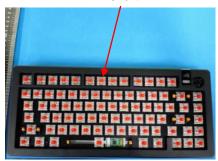

## Family models difference declaration

Product Name: GMMK 3 Trade Name: GLORIOUS

Model Name: GMMK 3 PRO 75% WIRELESS

Family Model: GMMK 3 75% WIRELESS

Difference declaration:

All models have the same circuit and RF module, except for the shell color, shaft, and keycap.

We (Glorious LLC) hereby state that all the models are electrical identical including the same software parameter and hardware design (i.e., circuit design, PCB Layout, RF module/circuit, antenna type(s) and antenna location, components on PCB, etc.), same mechanical structure and design (including product enclosure, materials, etc.), except for the shell color, shaft, and keycap.

For more details please refer to page 2 Regards,

Signature Roger Bao

Name / Title: Roger Bao / Quality Assurance Manager Date: 6/18/2024

shell color and keycap

shaft

shell color and keycap

shaft