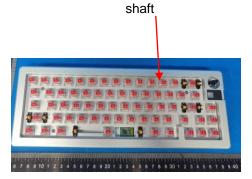

## Family models difference declaration

Product Name: GMMK 3 Trade Name: GLORIOUS

Model Name: GMMK 3 PRO HE 65% WIRELESS

Family Model: GMMK 3 HE 65% WIRELESS

Difference declaration:

All models have the same circuit and RF module, except for the shell color, shaft, and keycap.

We (Glorious LLC) hereby state that all the models are electrical identical including the same software parameter and hardware design (i.e., circuit design, PCB Layout, RF module/circuit, antenna type(s) and antenna location, components on PCB, etc.), same mechanical structure and design (including product enclosure, materials, etc.), except for the shell color, shaft, and keycap.