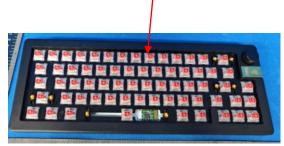

## Family models difference declaration

Product Name: GMMK 3 Trade Name: GLORIOUS

Model Name: GMMK 3 PRO HE 65% WIRELESS

Family Model: GMMK 3 HE 65% WIRELESS

Difference declaration:

All models have the same circuit and RF module, except for the shell color, shaft, and keycap.

We (Glorious LLC) hereby state that all the models are electrical identical including the same software parameter and hardware design (i.e., circuit design, PCB Layout, RF module/circuit, antenna type(s) and antenna location, components on PCB, etc.), same mechanical structure and design (including product enclosure, materials, etc.), except for the shell color, shaft, and keycap.