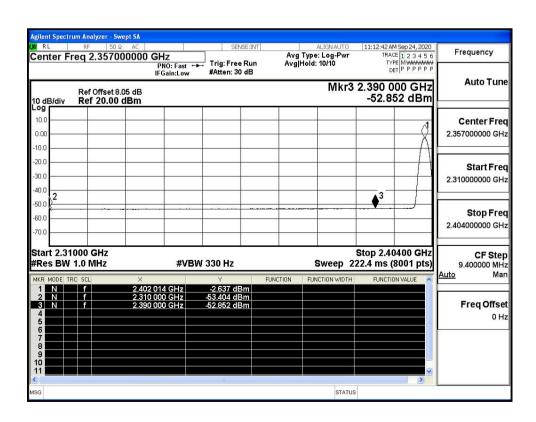

# Restrict-band band-edge measurements\_Hopping Off\_π/4-DQPSK\_PEAK (Low Channel)