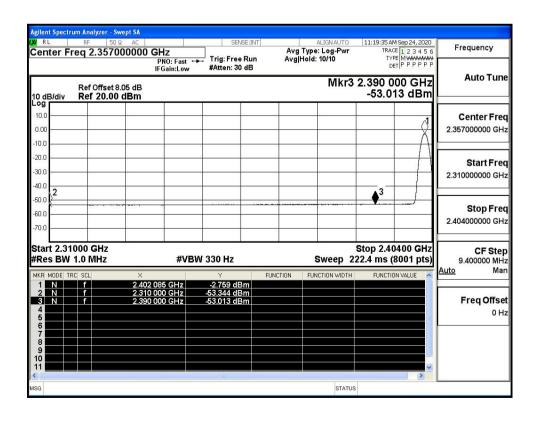

#### Restrict-band band-edge measurements Hopping Off π/4-DQPSK Average (Low Channel)