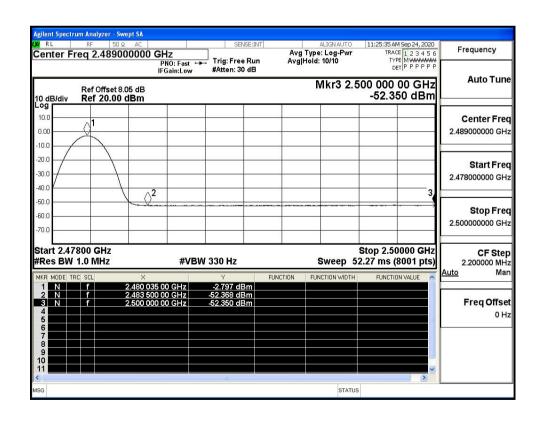

#### Restrict-band band-edge measurements Hopping Off\_π/4-DQPSK Average (High Channel)