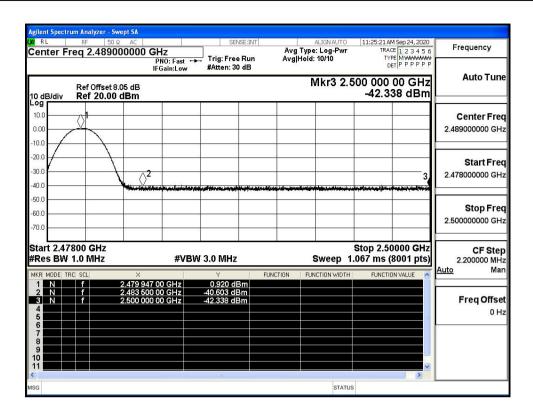

# Restrict-band band-edge measurements\_Hopping Off\_π/4-DQPSK\_PEAK (High Channel)