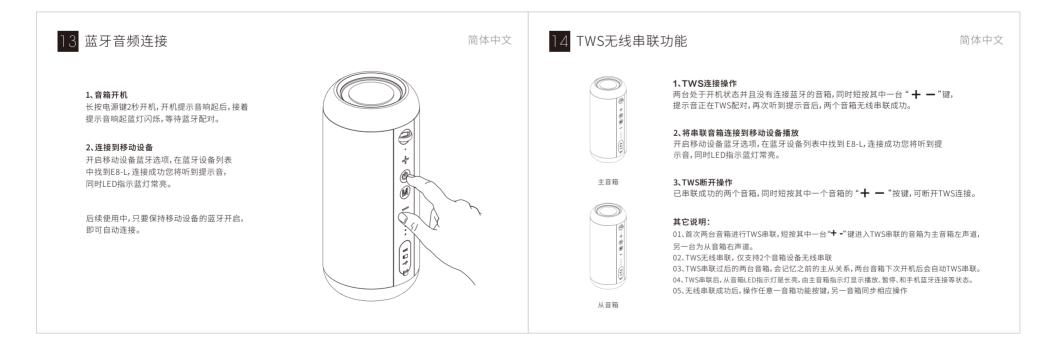

LED Indicators

Power On: Blue LED blinking, awaiting Bluetooth connection

04 Ports'function indicator



English













15 技术参数

| 基本参数            |                          |  |  |
|-----------------|--------------------------|--|--|
| 音箱类型            | 蓝牙音箱                     |  |  |
| 存储类型            | 支持容量不大于32G Micro SD卡     |  |  |
| eta 305 (44 eta | 内置3000mAh锂电池             |  |  |
| 电源供应            | DC5V-1A的USB电源充电约4小时左右    |  |  |
| 技术参数            |                          |  |  |
| 扬声器单元           | 2只 60mm外磁喇叭+ 2只65mm低频辐射器 |  |  |
| 输出功率            | 15W THD≤1%               |  |  |
| 频率响应            | 55Hz-18KHz               |  |  |
| 无线连接            | Bluetooth 5.0            |  |  |
| USB规格           | USB2.0、兼容USB1.1          |  |  |
| 播放功能            | MP3、WMA、WAV、APE、FLAC     |  |  |
|                 | MP3:8Kbps-320Kbps        |  |  |
| 文件格式            | WMA:32Kbps-384Kbps       |