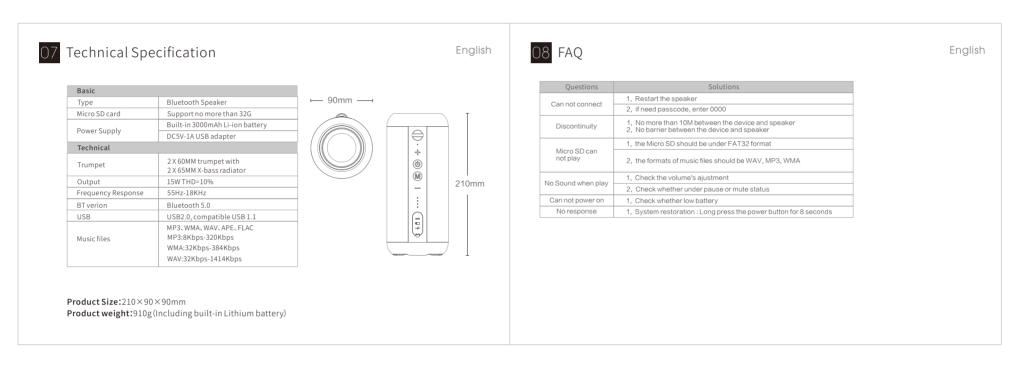

LED Indicators

Power On: Blue LED blinking, awaiting Bluetooth connection

04 Ports'function indicator

English

15 技术参数

| 基本参数            |                          |  |  |
|-----------------|--------------------------|--|--|
| 音箱类型            | 蓝牙音箱                     |  |  |
| 存储类型            | 支持容量不大于32G Micro SD卡     |  |  |
| eta 305 (44 eta | 内置3000mAh锂电池             |  |  |
| 电源供应            | DC5V-1A的USB电源充电约4小时左右    |  |  |
| 技术参数            |                          |  |  |
| 扬声器单元           | 2只 60mm外磁喇叭+ 2只65mm低频辐射器 |  |  |
| 输出功率            | 15W THD≤1%               |  |  |
| 频率响应            | 55Hz-18KHz               |  |  |
| 无线连接            | Bluetooth 5.0            |  |  |
| USB规格           | USB2.0、兼容USB1.1          |  |  |
| 播放功能            | MP3、WMA、WAV、APE、FLAC     |  |  |
|                 | MP3:8Kbps-320Kbps        |  |  |
| 文件格式            | WMA:32Kbps-384Kbps       |  |  |
|                 | WAV:32Kbps-1414Kbps      |  |  |

简体中文

90mm

16 疑难解答

简体中文

|                     |       | 故障                  |
|---------------------|-------|---------------------|
|                     |       | 多次连接配对不成功           |
|                     | Ţ     | 音乐播放出现断音            |
| <ul> <li></li></ul> |       | Micro SD卡出错<br>格式错误 |
|                     | 210mm | 播放时无声               |
|                     | 1     | 无法开机                |
|                     |       | 操作无反应               |
|                     |       |                     |