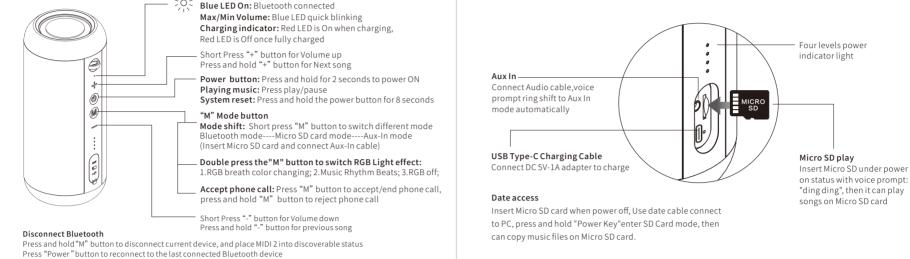

LED Indicators

Power On: Blue LED blinking, awaiting Bluetooth connection

04 Ports'function indicator

English

15 技术参数

| 基本参数            |                          |  |  |
|-----------------|--------------------------|--|--|
| 音箱类型            | 蓝牙音箱                     |  |  |
| 存储类型            | 支持容量不大于32G Micro SD卡     |  |  |
| eta 305 (44 eta | 内置3000mAh锂电池             |  |  |
| 电源供应            | DC5V-1A的USB电源充电约4小时左右    |  |  |
| 技术参数            |                          |  |  |
| 扬声器单元           | 2只 60mm外磁喇叭+ 2只65mm低频辐射器 |  |  |
| 输出功率            | 15W THD≤1%               |  |  |
| 频率响应            | 55Hz-18KHz               |  |  |
| 无线连接            | Bluetooth 5.0            |  |  |
| USB规格           | USB2.0、兼容USB1.1          |  |  |
| 播放功能            | MP3、WMA、WAV、APE、FLAC     |  |  |
|                 | MP3:8Kbps-320Kbps        |  |  |
| 文件格式            | WMA:32Kbps-384Kbps       |  |  |
|                 | WAV:32Kbps-1414Kbps      |  |  |