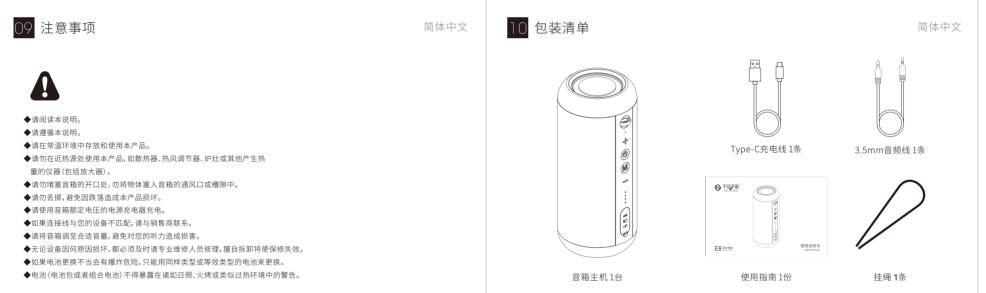

LED Indicators

Power On: Blue LED blinking, awaiting Bluetooth connection

04 Ports'function indicator



English













15 技术参数

| 基本参数            |                          |  |  |
|-----------------|--------------------------|--|--|
| 音箱类型            | 蓝牙音箱                     |  |  |
| 存储类型            | 支持容量不大于32G Micro SD卡     |  |  |
| eta 305 (44 eta | 内置3000mAh锂电池             |  |  |
| 电源供应            | DC5V-1A的USB电源充电约4小时左右    |  |  |
| 技术参数            |                          |  |  |
| 扬声器单元           | 2只 60mm外磁喇叭+ 2只65mm低频辐射器 |  |  |
| 输出功率            | 15W THD≤1%               |  |  |
| 频率响应            | 55Hz-18KHz               |  |  |
| 无线连接            | Bluetooth 5.0            |  |  |
| USB规格           | USB2.0、兼容USB1.1          |  |  |
| 播放功能            | MP3、WMA、WAV、APE、FLAC     |  |  |
|                 | MP3:8Kbps-320Kbps        |  |  |
| 文件格式            | WMA:32Kbps-384Kbps