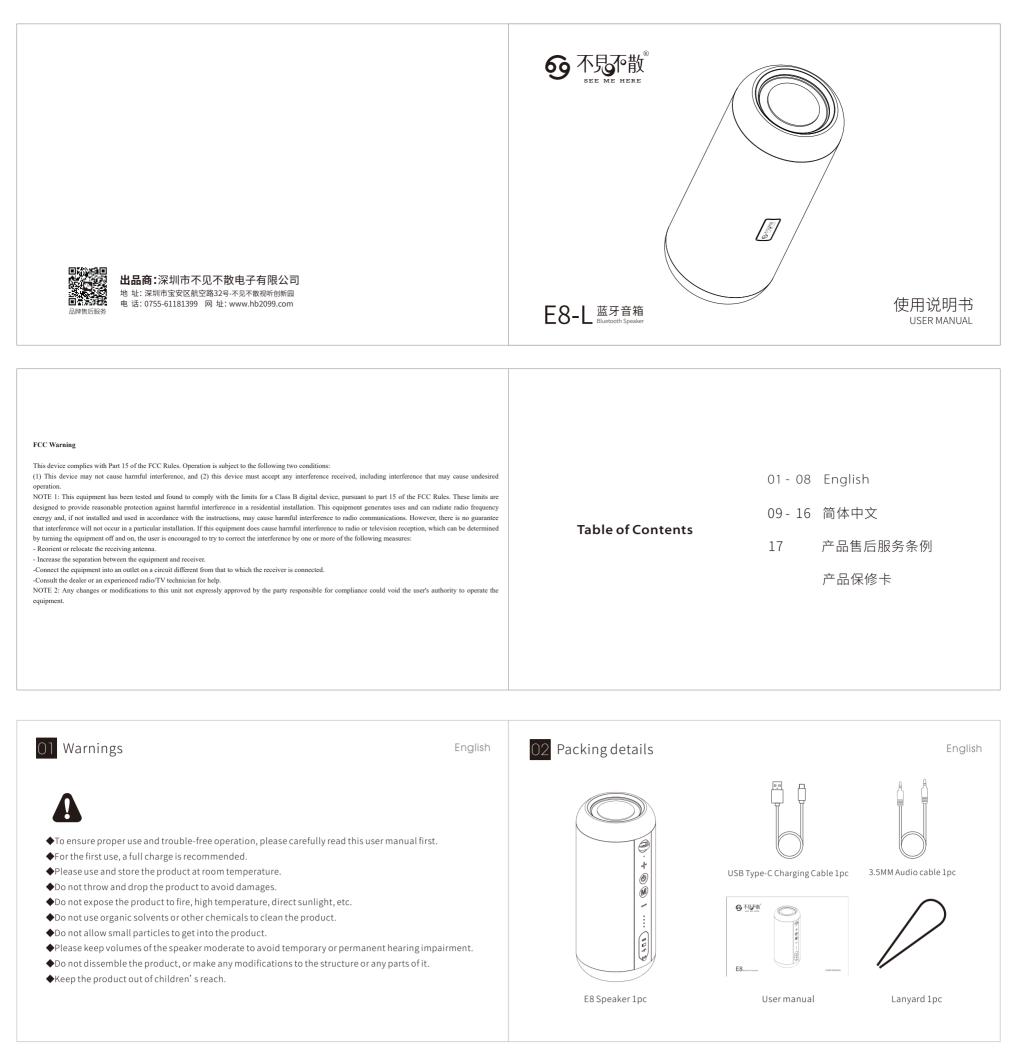

LED Indicators

Power On: Blue LED blinking, awaiting Bluetooth connection

04 Ports'function indicator

English

15 技术参数

| 基本参数            |                          |  |  |
|-----------------|--------------------------|--|--|
| 音箱类型            | 蓝牙音箱                     |  |  |
| 存储类型            | 支持容量不大于32G Micro SD卡     |  |  |
| eta 305 (44 eta | 内置3000mAh锂电池             |  |  |
| 电源供应            | DC5V-1A的USB电源充电约4小时左右    |  |  |
| 技术参数            |                          |  |  |
| 扬声器单元           | 2只 60mm外磁喇叭+ 2只65mm低频辐射器 |  |  |
| 输出功率            | 15W THD≤1%               |  |  |
| 频率响应            | 55Hz-18KHz               |  |  |
| 无线连接            | Bluetooth 5.0            |  |  |
| USB规格           | USB2.0、兼容USB1.1          |  |  |
| 播放功能            | MP3、WMA、WAV、APE、FLAC     |  |  |
|                 | MP3:8Kbps-320Kbps        |  |  |
| 文件格式            | WMA:32Kbps-384Kbps       |  |  |
|                 | WAV:32Kbps-1414Kbps      |  |  |