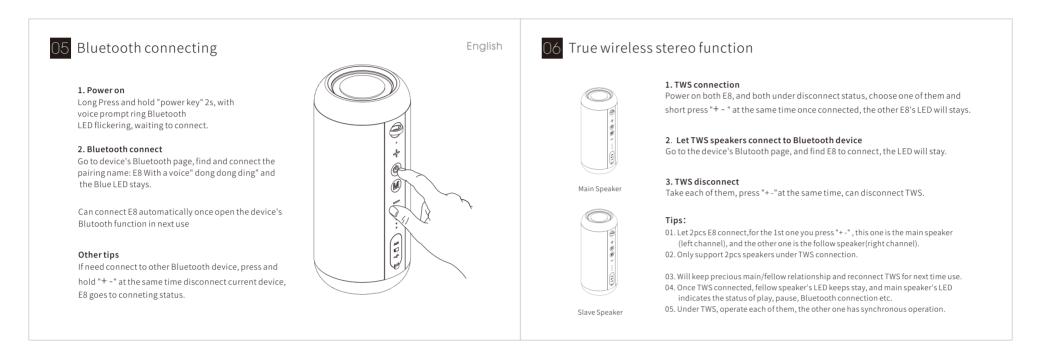

LED Indicators

Power On: Blue LED blinking, awaiting Bluetooth connection

04 Ports'function indicator

English

15 技术参数

| 基本参数            |                          |  |  |
|-----------------|--------------------------|--|--|
| 音箱类型            | 蓝牙音箱                     |  |  |
| 存储类型            | 支持容量不大于32G Micro SD卡     |  |  |
| eta 305 (44 eta | 内置3000mAh锂电池             |  |  |
| 电源供应            | DC5V-1A的USB电源充电约4小时左右    |  |  |
| 技术参数            |                          |  |  |
| 扬声器单元           | 2只 60mm外磁喇叭+ 2只65mm低频辐射器 |  |  |
| 输出功率            | 15W THD≤1%               |  |  |
| 频率响应            | 55Hz-18KHz               |  |  |
| 无线连接            | Bluetooth 5.0            |  |  |
| USB规格           | USB2.0、兼容USB1.1          |  |  |
| 播放功能            | MP3、WMA、WAV、APE、FLAC     |  |  |
|                 | MP3:8Kbps-320Kbps        |  |  |
| 文件格式            | WMA:32Kbps-384Kbps       |  |  |
|                 | WAV:32Kbps-1414Kbps      |  |  |