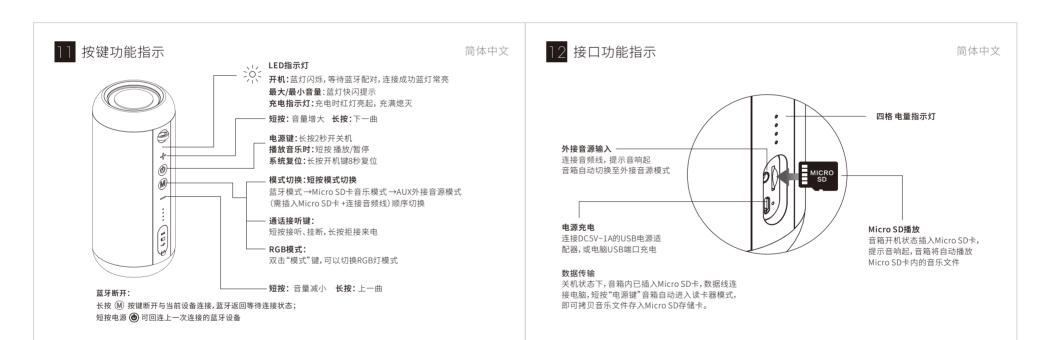

LED Indicators

Power On: Blue LED blinking, awaiting Bluetooth connection

04 Ports'function indicator

English

15 技术参数

| 基本参数            |                          |  |  |
|-----------------|--------------------------|--|--|
| 音箱类型            | 蓝牙音箱                     |  |  |
| 存储类型            | 支持容量不大于32G Micro SD卡     |  |  |
| eta 305 (44 eta | 内置3000mAh锂电池             |  |  |
| 电源供应            | DC5V-1A的USB电源充电约4小时左右    |  |  |
| 技术参数            |                          |  |  |
| 扬声器单元           | 2只 60mm外磁喇叭+ 2只65mm低频辐射器 |  |  |
| 输出功率            | 15W THD≤1%               |  |  |
| 频率响应            | 55Hz-18KHz               |  |  |
| 无线连接            | Bluetooth 5.0            |  |  |
| USB规格           | USB2.0、兼容USB1.1          |  |  |
| 播放功能            | MP3、WMA、WAV、APE、FLAC     |  |  |
|                 | MP3:8Kbps-320Kbps        |  |  |
| 文件格式            | WMA:32Kbps-384Kbps       |  |  |
|                 | WAV:32Kbps-1414Kbps      |  |  |