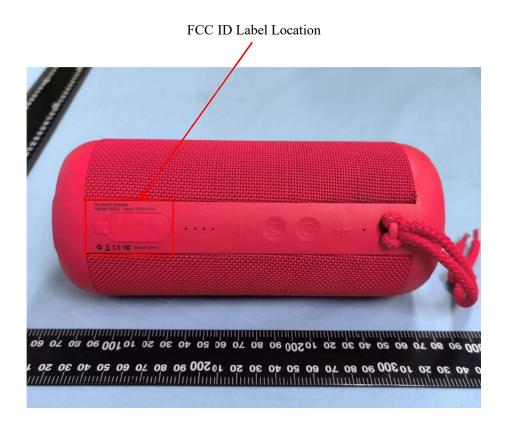

Reference No.: WTS20X09068167W

## **EXHIBIT - PRODUCT LABELING**

## **Proposed FCC ID Label Format**

Shenzhen See Me Here Electronic Co., Ltd

Product Name: Bluetooth Speaker

Model No.: E8-L FCC ID: 2AXOX-E8-L

<u>Specifications</u>: The label shall be securely affixed to a permanently attached part of the device, in a location where it is visible or easily accessible to the user, and shall not be readily detachable. The label shall be sufficiently durable to remain fully legible and intact on the device in all normal conditions of use throughout the device's expected lifetime.

## **Proposed Label Location on EUT**