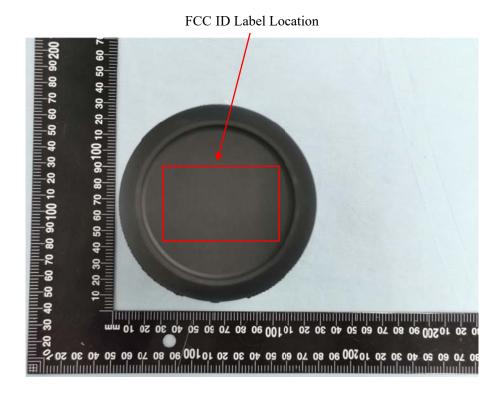

Reference No.: WTD20X09062973W-1

## **EXHIBIT 1 - PRODUCT LABELING**

## **Proposed FCC ID Label Format**

Shenzhen See Me Here Electronic Co., Ltd

Product Name: Bluetooth Speaker

Model No.: E7-L

FCC ID: 2AXOX-E7-L

<u>Specifications</u>: The label shall be securely affixed to a permanently attached part of the device, in a location where it is visible or easily accessible to the user, and shall not be readily detachable. The label shall be sufficiently durable to remain fully legible and intact on the device in all normal conditions of use throughout the device's expected lifetime.

## **Proposed Label Location on EUT**