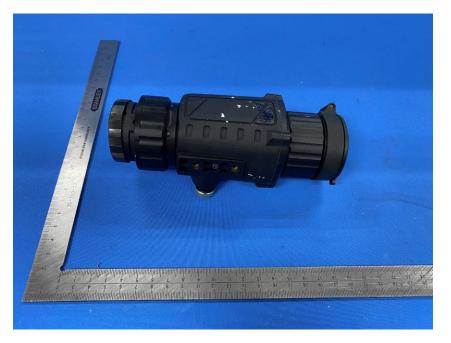

# **External Photos**

| Applicant:                  | AGM Global Vision LLC                                   |  |  |  |  |
|-----------------------------|---------------------------------------------------------|--|--|--|--|
| Address of Applicant:       | 173 West Main Street, #962, Springerville, AZ 85938 USA |  |  |  |  |
| Equipment Under Test (EUT): |                                                         |  |  |  |  |
| Product Name:               | Thermal Imaging Rifle Scope/Clip-on                     |  |  |  |  |
| Model No.:                  | AGM Rattler TS35-384                                    |  |  |  |  |
|                             | AGM Rattler TC35-384                                    |  |  |  |  |