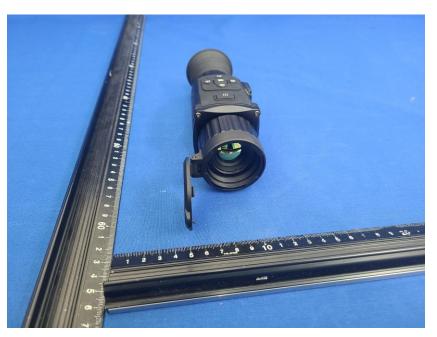

# **External Photos**

| Applicant:                  | AGM Global Vision LLC                                   |  |  |  |  |
|-----------------------------|---------------------------------------------------------|--|--|--|--|
| Address of Applicant:       | 173 West Main Street, #962, Springerville, AZ 85938 USA |  |  |  |  |
| Equipment Under Test (EUT): |                                                         |  |  |  |  |
| Product Name:               | Thermal Imaging Rifle Scope/Clip-on                     |  |  |  |  |
| Model No.:                  | AGM Rattler TS35-384                                    |  |  |  |  |
|                             | AGM Rattler TC35-384                                    |  |  |  |  |