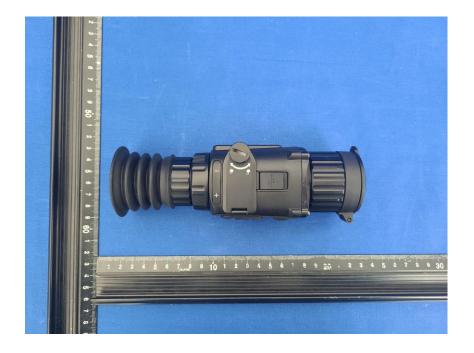

# **External Photos**

| Applicant:                  | AGM Global Vision LLC                                   |  |  |  |  |
|-----------------------------|---------------------------------------------------------|--|--|--|--|
| Address of Applicant:       | 173 West Main Street, #962, Springerville, AZ 85938 USA |  |  |  |  |
| Equipment Under Test (EUT): |                                                         |  |  |  |  |
| Product Name:               | Thermal Imaging Rifle Scope/Clip-on                     |  |  |  |  |
| Model No.:                  | AGM Rattler TS35-384                                    |  |  |  |  |
|                             | AGM Rattler TC35-384                                    |  |  |  |  |