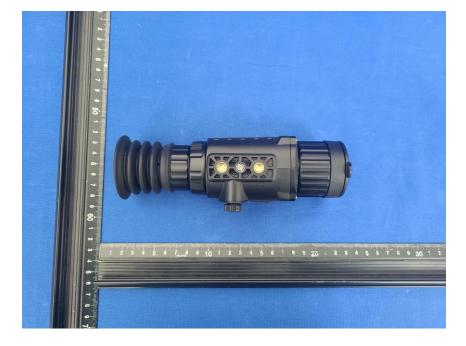

# **External Photos**

| Applicant:                  | AGM Global Vision LLC                                   |  |  |  |  |
|-----------------------------|---------------------------------------------------------|--|--|--|--|
| Address of Applicant:       | 173 West Main Street, #962, Springerville, AZ 85938 USA |  |  |  |  |
| Equipment Under Test (EUT): |                                                         |  |  |  |  |
| Product Name:               | Thermal Imaging Rifle Scope/Clip-on                     |  |  |  |  |
| Model No.:                  | AGM Rattler TS35-384                                    |  |  |  |  |
|                             | AGM Rattler TC35-384                                    |  |  |  |  |