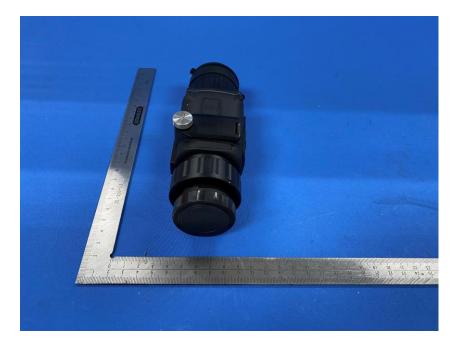

# **External Photos**

| Applicant:                  | AGM Global Vision LLC                                   |  |  |  |  |
|-----------------------------|---------------------------------------------------------|--|--|--|--|
| Address of Applicant:       | 173 West Main Street, #962, Springerville, AZ 85938 USA |  |  |  |  |
| Equipment Under Test (EUT): |                                                         |  |  |  |  |
| Product Name:               | Thermal Imaging Rifle Scope/Clip-on                     |  |  |  |  |
| Model No.:                  | AGM Rattler TS35-384                                    |  |  |  |  |
|                             | AGM Rattler TC35-384                                    |  |  |  |  |