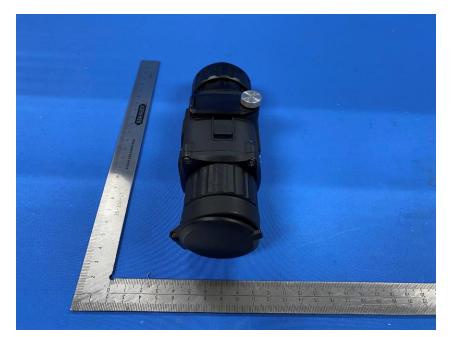

# **External Photos**

| Applicant:                  | AGM Global Vision LLC                                   |  |  |  |  |
|-----------------------------|---------------------------------------------------------|--|--|--|--|
| Address of Applicant:       | 173 West Main Street, #962, Springerville, AZ 85938 USA |  |  |  |  |
| Equipment Under Test (EUT): |                                                         |  |  |  |  |
| Product Name:               | Thermal Imaging Rifle Scope/Clip-on                     |  |  |  |  |
| Model No.:                  | AGM Rattler TS35-384                                    |  |  |  |  |
|                             | AGM Rattler TC35-384                                    |  |  |  |  |