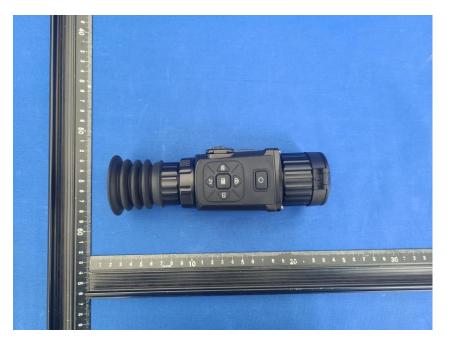

# **External Photos**

| Applicant:                  | AGM Global Vision LLC                                   |  |  |  |  |
|-----------------------------|---------------------------------------------------------|--|--|--|--|
| Address of Applicant:       | 173 West Main Street, #962, Springerville, AZ 85938 USA |  |  |  |  |
| Equipment Under Test (EUT): |                                                         |  |  |  |  |
| Product Name:               | Thermal Imaging Rifle Scope/Clip-on                     |  |  |  |  |
| Model No.:                  | AGM Rattler TS35-384                                    |  |  |  |  |
|                             | AGM Rattler TC35-384                                    |  |  |  |  |