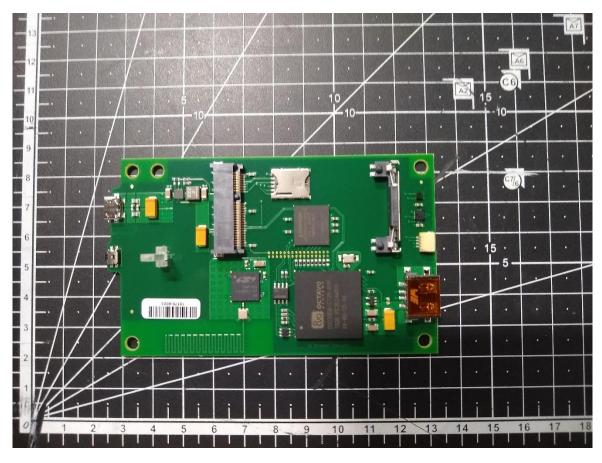

## **AH-HUB3 External Photos**

20.09.22

Model: AH-HUB3

Manufacturing Part Number: SMR19002\_SMRHUB\_X2

Name: SmartRent Hub, marked as Alloy SmartHome Hub

Configuration: Baseline

Orientation note: The hub is installed by mounting to a wall in the home with a subscription service. The term "front" is the view facing a person in front of the wall. The wall power connection is to the

"right" side in that view.

#### **FRONT VIEW**

- Includes view port for one user indicator light.
- A typical wall power adapter is also shown.



### **BACK VIEW**

- Includes label and wall mounting area.



# **TOP VIEW**



### **RIGHT SIDE VIEW**

- Includes power adapter connector and a single user button actuator.



### **BOTTOM VIEW**



### **LEFT SIDE VIEW**





**EUT Top View** 



EUT PCB Top View