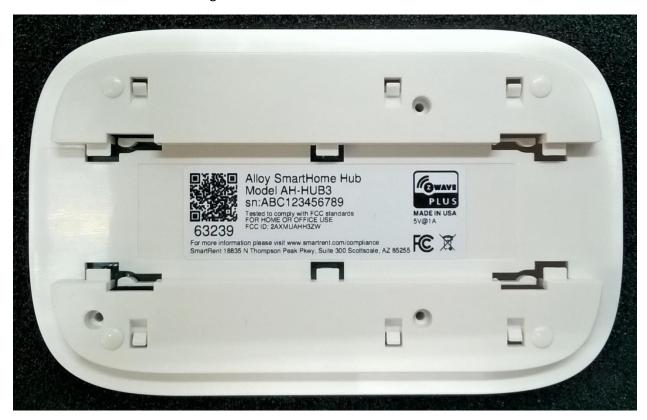

## **AH-HUB3 External Photos**

20.09.22

Model: AH-HUB3

Manufacturing Part Number: SMR19002\_SMRHUB\_X2

Name: SmartRent Hub, marked as Alloy SmartHome Hub

Configuration: Baseline

Orientation note: The hub is installed by mounting to a wall in the home with a subscription service. The term "front" is the view facing a person in front of the wall. The wall power connection is to the

"right" side in that view.

#### **FRONT VIEW**

- Includes view port for one user indicator light.
- A typical wall power adapter is also shown.



### **BACK VIEW**

- Includes label and wall mounting area.



# **TOP VIEW**



### **RIGHT SIDE VIEW**

- Includes power adapter connector and a single user button actuator.



### **BOTTOM VIEW**



### **LEFT SIDE VIEW**





**EUT Top View** 



EUT PCB Top View