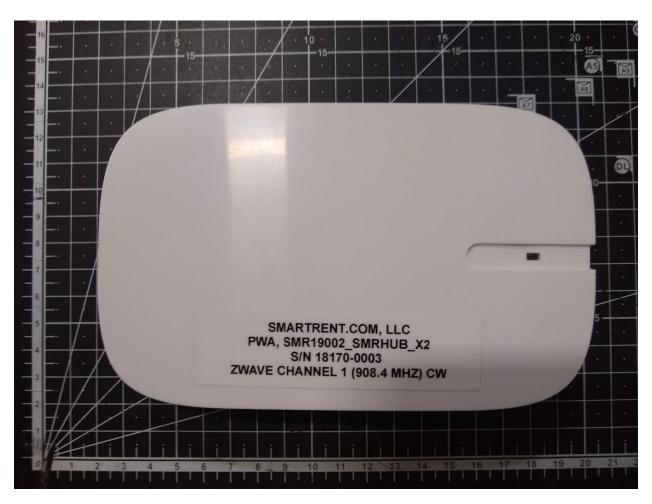

## **AH-HUB3 External Photos**

20.09.22

Model: AH-HUB3

Manufacturing Part Number: SMR19002\_SMRHUB\_X2

Name: SmartRent Hub, marked as Alloy SmartHome Hub

Configuration: Baseline

Orientation note: The hub is installed by mounting to a wall in the home with a subscription service. The term "front" is the view facing a person in front of the wall. The wall power connection is to the

"right" side in that view.

#### **FRONT VIEW**

- Includes view port for one user indicator light.
- A typical wall power adapter is also shown.



### **BACK VIEW**

- Includes label and wall mounting area.



# **TOP VIEW**



### **RIGHT SIDE VIEW**

- Includes power adapter connector and a single user button actuator.



### **BOTTOM VIEW**



### **LEFT SIDE VIEW**





**EUT Top View** 



EUT PCB Top View