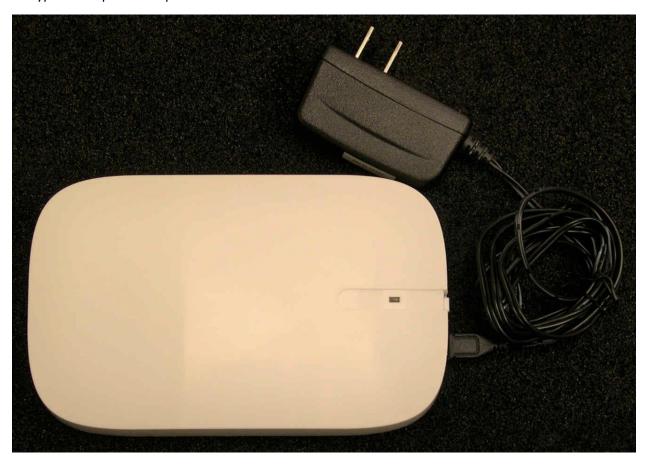

#### **FRONT VIEW**

- Includes view port for one user indicator light.
- A typical wall power adapter is also shown.