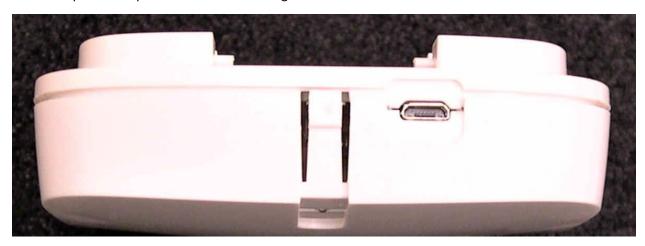

### **RIGHT SIDE VIEW**

- Includes power adapter connector and a single user button actuator.