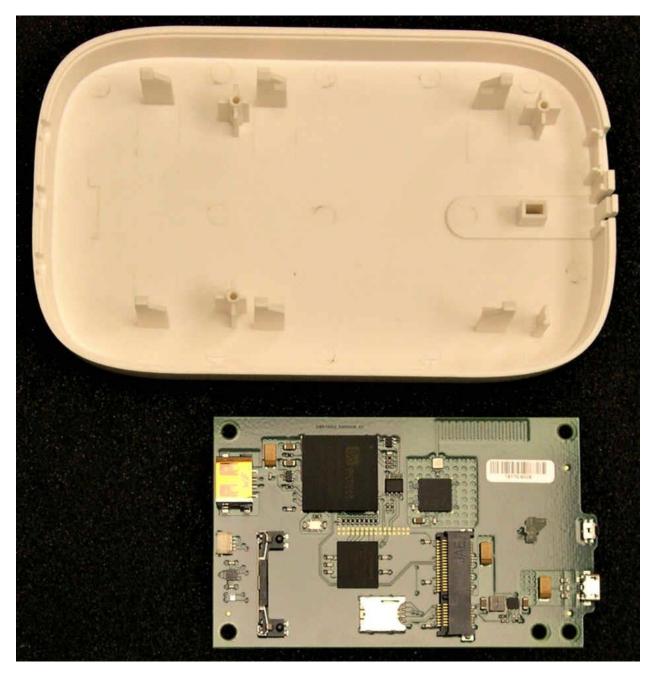

#### **CIRCUIT BOARD MOUNTING VIEW**

- Shown with circuit board clamshell board folded out of front enclosure section.