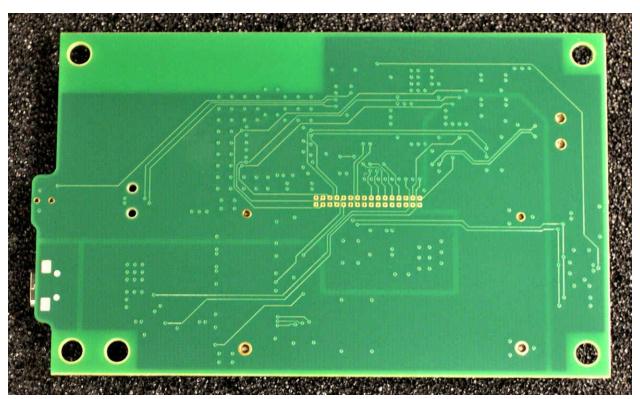

## **CIRCUIT BOARD (PRINTED WIRING ASSEMBLY) BACK**

- There are no components on the back side and minimal routing and solder joints.
- Printed wiring board employs four (4) layer construction.
- Manufacturing test point connections appear at center.