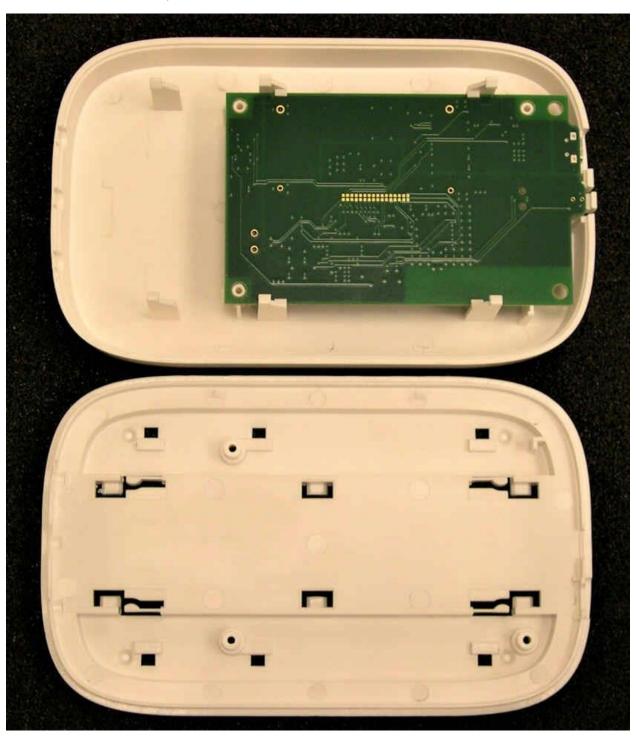

### **AH-HUB3 Internal Photos**

20.09.22

Model: AH-HUB3

Manufacturing Part Number: SMR19002\_SMRHUB\_X2

Name: SmartRent Hub, marked as Alloy SmartHome Hub

Configuration: Baseline

Orientation note: The hub is installed by mounting to a wall in the home with a subscription service. The term "front" is the view facing a person in front of the wall. The wall power connection is to the

"right" side in that view.

#### **FRONT VIEW**

- Includes view port for one user indicator light.

- A typical wall power adapter is also shown.



#### **FULL INSIDE VIEW**

- Shown clamshell folded open.



#### **CIRCUIT BOARD MOUNTING VIEW**

- Shown with circuit board clamshell board folded out of front enclosure section.



# **CIRCUIT BOARD (PRINTED WIRING ASSEMBLY) FRONT**

- Shows 915MHz printed antenna in upper left, connected to Z-Wave circuits.
- Plastic light pipe over LED is loose fitting.



## **CIRCUIT BOARD (PRINTED WIRING ASSEMBLY) BACK**

- There are no components on the back side and minimal routing and solder joints.
- Printed wiring board employs four (4) layer construction.
- Manufacturing test point connections appear at center.