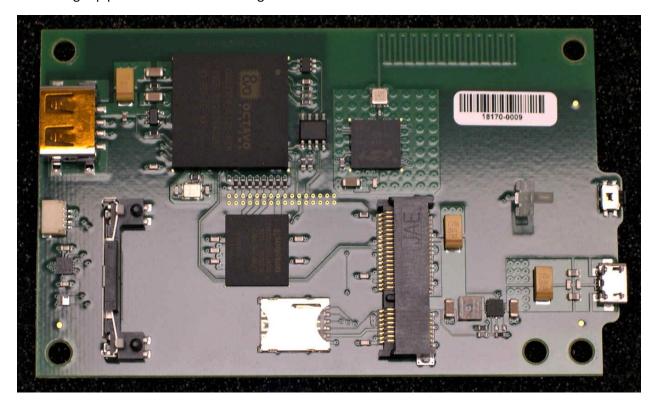

# **CIRCUIT BOARD (PRINTED WIRING ASSEMBLY) FRONT**

- Shows 915MHz printed antenna in upper left, connected to Z-Wave circuits.
- Plastic light pipe over LED is loose fitting.