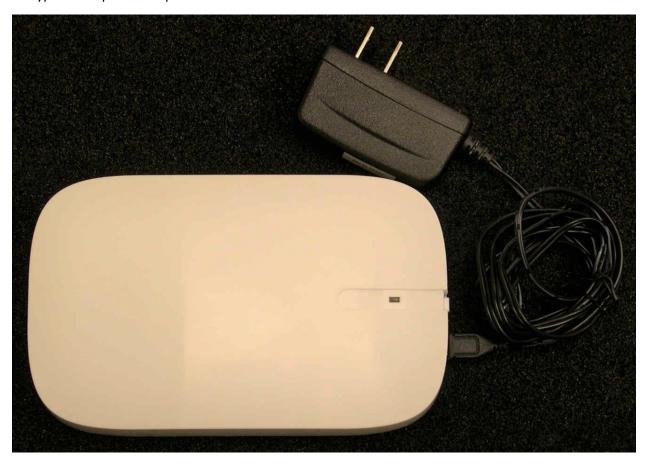

#### **FRONT VIEW**

- Includes view port for one user indicator light.

- A typical wall power adapter is also shown.