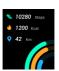

## Sports Data

Click the data icon to enter sports data interface and check the corresponding date for the day: steps, distance and calorie.

Messaages

After the watch is connected to the mobile APP, the newly pop-up information on the mobile phone will be pushed to the watch side synchronously. The watch will store multiple pieces of information