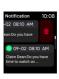

## Sports Data

Click the data icon to enter sports data interface and check the corresponding date for the day: steps, distance and calorie.

Messaages

After the watch is connected to the mobile APP, the newly pop-up information on the mobile phone will be pushed to the watch side synchronously. The watch will store multiple pieces of information