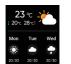

### Weather

After the watch is connected to the mobile app, the weather will be automatically synchronized to the watch.

Sports Mode Enter Sports Mode to enjoy various exercise modes: hiking, running, climbing, cycling, basketball, yoga and elliotical machine: