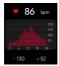

Heart Rate

After a successful switch, it starts to measure after the bottom green light is on; it takes about 30~60s to measure and the measuring value is based on PPG technology.

Blood oxygen

After the switch is successful, the red indicator light at the bottom lights up, and it will start measuring. It takes about 30 to 60 seconds, and the measured value is based on PPG technology.