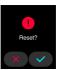

# System Information

Check the bracelet' s information such as Bluetooth name, Mac address, firmware version and UI version

Restore Factory Settings All personal data will be r you confirm to restore fac settings. Product parameter