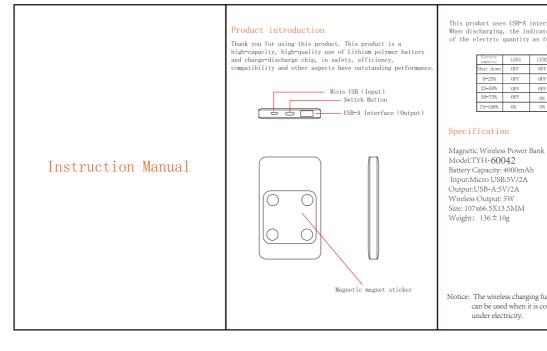

| B-A interface to charge the equipment.<br>ie indicator lamp shows the information<br>tity as follows:<br>DI LEDC LEDO LEDI<br>T OFT OFT OFT<br>T OFT OFT ON<br>T OFT ON ON<br>T ON ON<br>T ON ON<br>T ON ON<br>T ON | <ul> <li>Warning</li> <li>Before using this product, please read the product description carefully, and follow the instructions to operate correctly.</li> <li>Please do not disassemble the device by yourself. This product is not equipped with any parts and accessories that can be disassemble to device by yourself.</li> <li>Please do not double to be double as fety standards (such as China 3C certification standards) charger for this product charging, in order to prevent electric shock or lead to broken battery.</li> <li>Do not apply heavy pressure, tap the product, which may cause battery, circuit damage or short circuit, please stop using it immediately and dispose of it properly.</li> <li>This product sequence sequencing, please sing using and properly deal with.</li> <li>In hot weather.</li> </ul>                                                                                    | FCC Statement<br>Changes or modifications not expressly approved by the party responsible<br>for compliance could void the user's authority to operate the equipment.<br>This equipment has been tested and found to comply with the limits for a<br>Class B digital device, pursuant to Part 15 of the FCC Rules. These limits<br>are designed to provide reasonable protection against harmful interference<br>in a residential installation. This equipment generates uses and can radiate<br>radio frequency energy and, if not installed and used in accordance with the<br>instructions, may cause harmful interference to radio communications.<br>However, there is no guarantee that interference will not occur in a<br>particular installation. If this equipment does cause harmful interference<br>to radio or television reception, which can be determined by turning the<br>equipment off and on, the user is encouraged to try to correct the |
|---------------------------------------------------------------------------------------------------------------------------------------------------------------------------------------------------------------------------------------------------------------------------------------------------------------------------------------------------------------------------------------------------------------------------------------------------------------------------------------------------------------------------------------------------------------------------------------------------------------------------------------------------------------------------------------------------------------------------------------------------------------------------------------------------------------------------------------------------------------------------------------------------------------------------------------------------------------------------------------------------------------------------------------------------------------------------------------------------------------------------------------------------------------------------------------------------------------------------------------------------------------------------------------------------------------------------------------------------------------------------------------------------------------------------------------------------------------------------------------------------------------------------------------------------------------------------------------------------------------------------------------------------------------------------------------------------------------------------------------------------------------------------------------------------------------------------------------------------------------------------------------------------------------------------------------------------------------------------------------------------------------------------------------------------------------------------------------------------------------------------------------------------------------------------------------------------------------------------------------------------------------------------------------------------------------------------------------------------------------------------------------------------------------------------------------------------------------------------------------------------------------------------------------------------------------------------------------------------------------------------------------------------------------------------------------------------------------------------------------------------------------------------------------------|--------------------------------------------------------------------------------------------------------------------------------------------------------------------------------------------------------------------------------------------------------------------------------------------------------------------------------------------------------------------------------------------------------------------------------------------------------------------------------------------------------------------------------------------------------------------------------------------------------------------------------------------------------------------------------------------------------------------------------------------------------------------------------------------------------------------------------------------------------------------------------------------------------------------------------|----------------------------------------------------------------------------------------------------------------------------------------------------------------------------------------------------------------------------------------------------------------------------------------------------------------------------------------------------------------------------------------------------------------------------------------------------------------------------------------------------------------------------------------------------------------------------------------------------------------------------------------------------------------------------------------------------------------------------------------------------------------------------------------------------------------------------------------------------------------------------------------------------------------------------------------------------------------|
| A<br>IM<br>harging function of this product only<br>nen it is connected with the wall charger<br>ty.                                                                                                                                                                                                                                                                                                                                                                                                                                                                                                                                                                                                                                                                                                                                                                                                                                                                                                                                                                                                                                                                                                                                                                                                                                                                                                                                                                                                                                                                                                                                                                                                                                                                                                                                                                                                                                                                                                                                                                                                                                                                                                                                                                                                                                                                                                                                                                                                                                                                                                                                                                                                                                                                                        | <ul> <li>by the part this product in the between unitationed car or other sumburnt places, so as to avoid danger.</li> <li>Notice</li> <li>1. For the first time use, please charge the product fully.</li> <li>2. When charging this product or using this product to charge other equipment, please choose the suitable charger and data line.</li> <li>3. When charging the product, make sure that someone is present. Please unplug the power when yougo out or leave for a long time.</li> <li>4. If there is no power indication after pressing the key, it may be in a protected state, and can be connected to the external charger to try to recover.</li> <li>5. If you do not use this product for a long time, please keep the power in the range of 250-50% and store it in a cool and dry environment. Avoid the state of full or no power long-term storage of this product to extend battery life.</li> </ul> | <ul> <li>interference by one or more of the following measures:</li> <li>Reorient or relocate the receiving antenna.</li> <li>Increase the separation between the equipment and receiver.</li> <li>Connect the equipment into an outlet on a circuit different from that to which the receiver is connected.</li> <li>Consult the dealer or an experienced radio/TV technician for help This device complies with part 15 of the FCC rules. Operation is subject to the following two conditions (1)this device may not cause harmful interference, and (2) this device must accept any interference received, including interference that may cause undesired operation.</li> </ul>                                                                                                                                                                                                                                                                           |