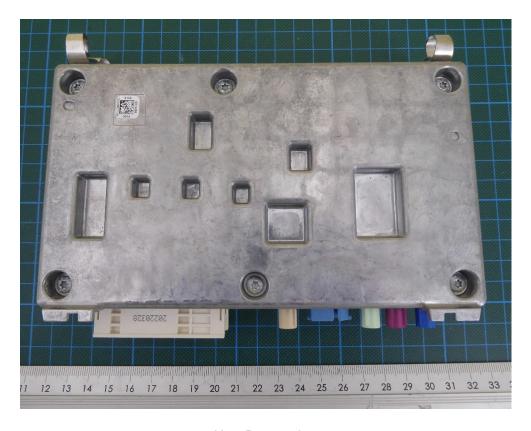

## Annex B External photographs

Host Bottom view

Host Front view with SIM Slot

Host Rear view with ports

 Examiner:
 Mohamed Yassine KHALEK
 Report Number:
 F222063E1 2<sup>nd</sup> version

 Date of issue:
 14.02.2024
 Order Number:
 22-112063