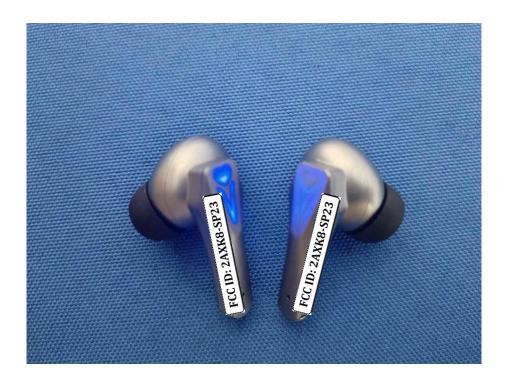

## Annex D. Label and Information

## **FCC Label Sample**



## **FCC Label Specifications**

Text is Black in color and is justified. Labels are printed in indelible ink on permanent adhesive backing or silk-screened onto the EUT or shall be affixed at a conspicuous location on the EUT. Where the EUT is constructed in two or more sections connected by wires and marketed together, the above statement is required to be affixed only to the main control unit. When the EUT is so small or for such use that it is not practicable to place the statement on it, the above information shall be placed in a prominent location in the instruction manual or pamphlet supplied to the user or, alternatively, shall be placed on the container in which the device is marketed.

## **FCC Label Location**