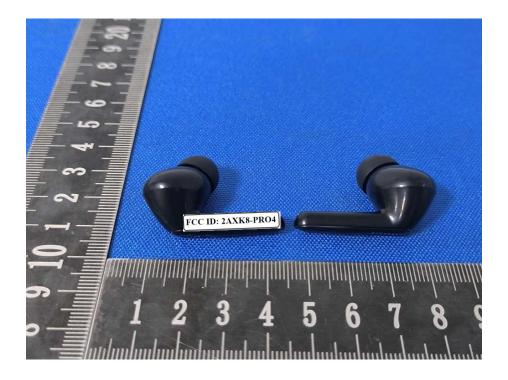

## Annex D. Label and Information

## **FCC Label Sample**



## **FCC Label Specifications**

Text is Black in color and is justified. Labels are printed in indelible ink on permanent adhesive backing or silk-screened onto the EUT or shall be affixed at a conspicuous location on the EUT. Where the EUT is constructed in two or more sections connected by wires and marketed together, the above statement is required to be affixed only to the main control unit. When the EUT is so small or for such use that it is not practicable to place the statement on it, the above information shall be placed in a prominent location in the instruction manual or pamphlet supplied to the user or, alternatively, shall be placed on the container in which the device is marketed.

## FCC Label Location