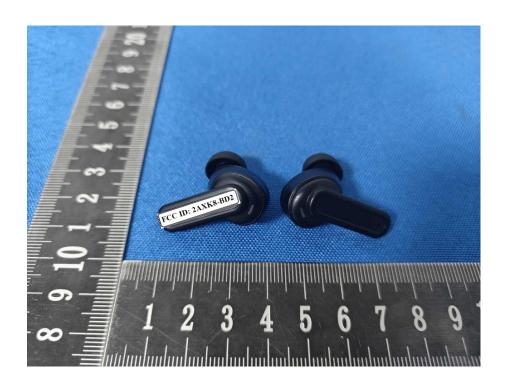

abel and Information**

## **FCC Label Sample**

FCC ID: 2AXK8-BD2

## **FCC Label Specifications**

Text is Black in color and is justified. Labels are printed in indelible ink on permanent adhesive backing or silk-screened onto the EUT or shall be affixed at a conspicuous location on the EUT. Where the EUT is constructed in two or more sections connected by wires and marketed together, the above statement is required to be affixed only to the main control unit. When the EUT is so small or for such use that it is not practicable to place the statement on it, the above information shall be placed in a prominent location in the instruction manual or pamphlet supplied to the user or, alternatively, shall be placed on the container in which the device is marketed.

## **FCC Label Location**