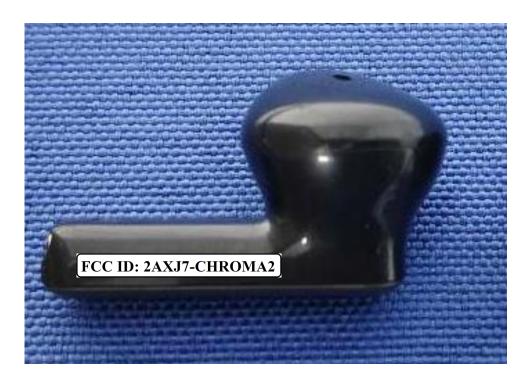

Information**

### **FCC Label Sample**

# FCC ID: 2AXJ7-CHROMA2

## **FCC Label Specifications**

Text is Black in color and is justified. Labels are printed in indelible ink on permanent adhesive backing or silk-screened onto the EUT or shall be affixed at a conspicuous location on the EUT. Where the EUT is constructed in two or more sections connected by wires and marketed together, the above statement is required to be affixed only to the main control unit. When the EUT is so small or for such use that it is not practicable to place the statement on it, the above information shall be placed in a prominent location in the instruction manual or pamphlet supplied to the user or, alternatively, shall be placed on the container in which the device is marketed.

### **FCC Label Location**