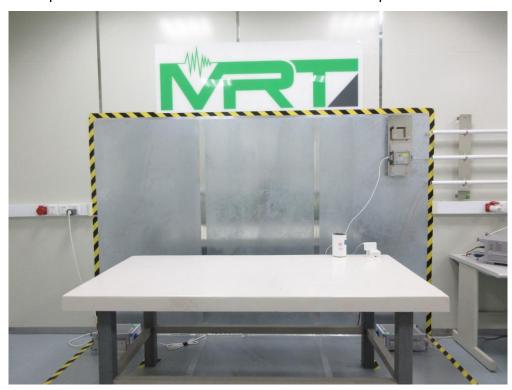

## **DTS & NII Test Setup Photo**

Description: Front View of Conducted Emission Test Setup for Power Port

Description: Back View of Conducted Emission Test Setup for Power Port

Description: Radiated Spurious Emission Test Setup for Below 1GHz

## **6ID Test Setup Photo**

Description: Front View of Conducted Emission Test Setup for Power Port

Description: Back View of Conducted Emission Test Setup for Power Port

Description: Radiated Spurious Emission Test Setup for Below 1GHz