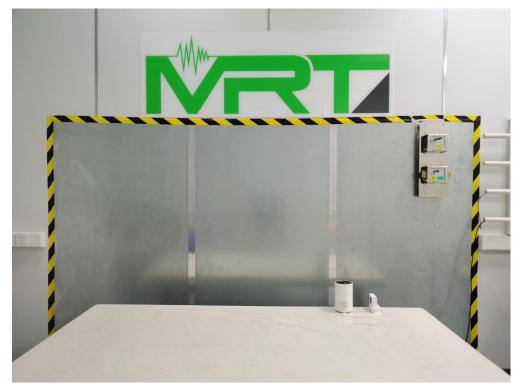

## **DTS & NII Test Setup Photo**

Description: Front View of Conducted Emission Test Setup for Power Port

Description: Back View of Conducted Emission Test Setup for Power Port

Description: Radiated Spurious Emission Test Setup for Below 1GHz

## **6ID Test Setup Photo**

Description: Front View of Conducted Emission Test Setup for Power Port

Description: Back View of Conducted Emission Test Setup for Power Port

Description: Radiated Spurious Emission Test Setup for Below 1GHz