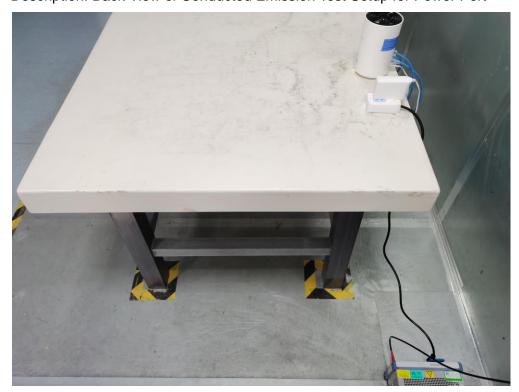

## **DTS & NII Test Setup Photo**

Description: Front View of Conducted Emission Test Setup for Power Port

Description: Back View of Conducted Emission Test Setup for Power Port

Description: Radiated Spurious Emission Test Setup for Below 1GHz

## **6ID Test Setup Photo**

Description: Front View of Conducted Emission Test Setup for Power Port

Description: Back View of Conducted Emission Test Setup for Power Port

Description: Radiated Spurious Emission Test Setup for Below 1GHz