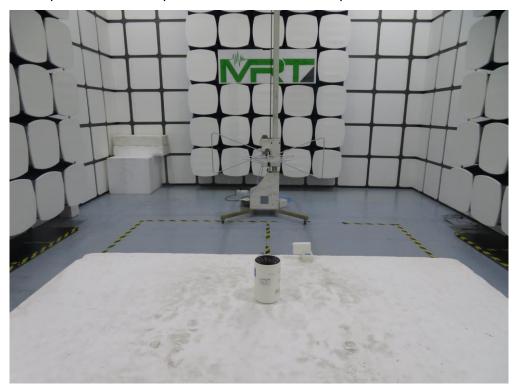

Description: Radiated Spurious Emission Test Setup for Above 1GHz

Description: DFS Test Setup

Description: Radiated Spurious Emission Test Setup for Above 1GHz