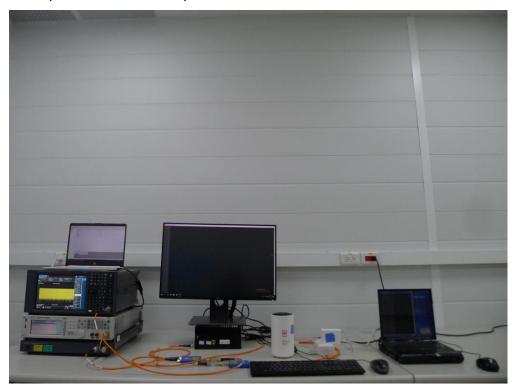

## **DTS & NII Test Setup Photo**

Description: Front View of Conducted Emission Test Setup for Power Port

Description: Back View of Conducted Emission Test Setup for Power Port

Description: Radiated Spurious Emission Test Setup for Below 1GHz