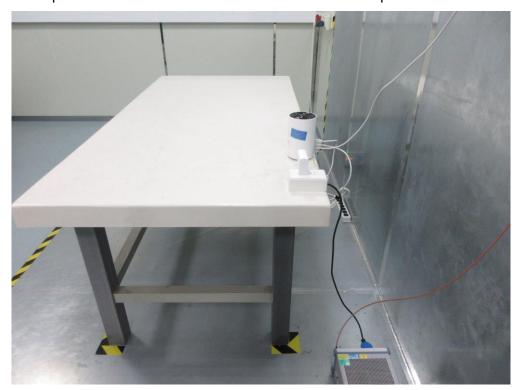

## **DTS & NII Test Setup Photo**

Description: Front View of Conducted Emission Test Setup for Power Port

Description: Back View of Conducted Emission Test Setup for Power Port

Description: Radiated Spurious Emission Test Setup for Below 1GHz

## **6ID Test Setup Photo**

Description: Front View of Conducted Emission Test Setup for Power Port

Description: Back View of Conducted Emission Test Setup for Power Port

Description: Radiated Spurious Emission Test Setup for Below 1GHz