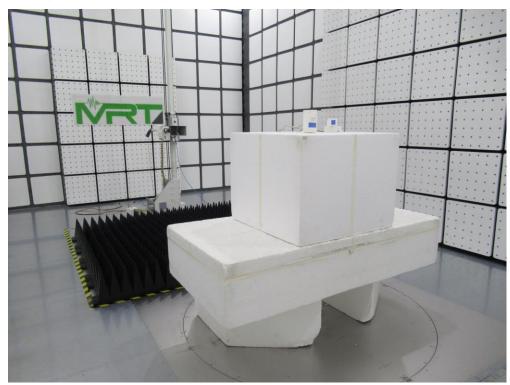

Description: Radiated Spurious Emission Test Setup for Above 1GHz

Description: DFS Test Setup

Description: Radiated Spurious Emission Test Setup for Above 1GHz