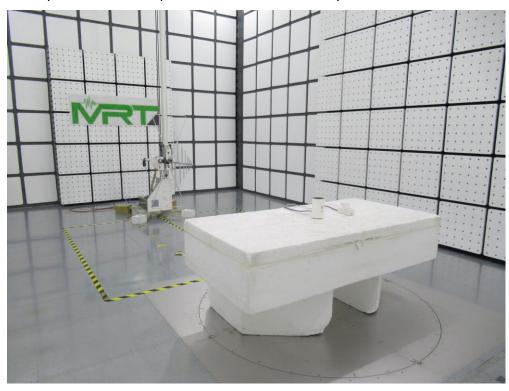

## **DTS & NII Test Setup Photo**

Description: Front View of Conducted Emission Test Setup for Power Port

Description: Back View of Conducted Emission Test Setup for Power Port

Description: Radiated Spurious Emission Test Setup for Below 1GHz

## **6ID Test Setup Photo**

Description: Front View of Conducted Emission Test Setup for Power Port

Description: Back View of Conducted Emission Test Setup for Power Port

Description: Radiated Spurious Emission Test Setup for Below 1GHz