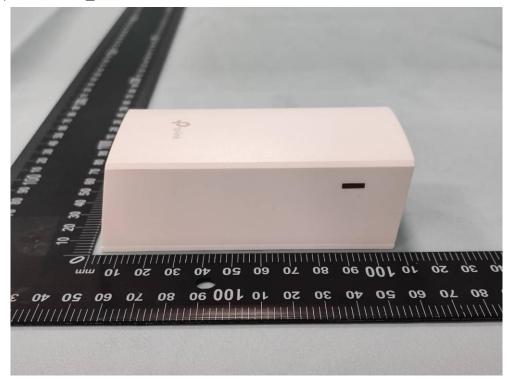

Product: AX3000 Whole Home Mesh Wi-Fi 6 Unit with PoE

Brand Name: tp-link

Model Number: Deco X50-PoE

## External Photograph

#### (1) EUT Photo



### (2) EUT Photo





#### (3) EUT Photo



# (4) EUT Photo





### (5) EUT Photo



## (6) EUT Photo





### (7) EUT Photo



# (8) EUT Photo





#### (9) EUT Photo\_T120150-2B4



#### (10) EUT Photo\_T120150-2B4





### (11) EUT Photo\_T120150-2B4



# (12) EUT Photo\_T120150-2B4





#### (13) EUT Photo\_T120150-2B4



## (14) EUT Photo\_T120150-2B4





#### (15) EUT Photo\_T120150-2B4



## (16) EUT Photo\_T480050-2-PoE





### (17) EUT Photo\_T480050-2-PoE



## (18) EUT Photo\_T480050-2-PoE





### (19) EUT Photo\_T480050-2-PoE



## (20) EUT Photo\_T480050-2-PoE





#### (21) EUT Photo\_T480050-2-PoE



## (22) EUT Photo\_T480050-2-PoE





# (23) EUT Photo\_T480050-2-PoE