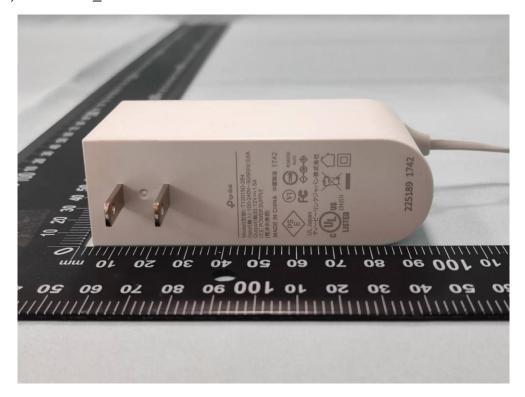

Product: AX3000 Whole Home Mesh Wi-Fi 6 Unit with PoE

Brand Name: tp-link

Model Number: Deco X50-PoE

## External Photograph

#### (1) EUT Photo



### (2) EUT Photo





#### (3) EUT Photo



# (4) EUT Photo





### (5) EUT Photo



## (6) EUT Photo





### (7) EUT Photo



# (8) EUT Photo





#### (9) EUT Photo\_T120150-2B4



#### (10) EUT Photo\_T120150-2B4





### (11) EUT Photo\_T120150-2B4



# (12) EUT Photo\_T120150-2B4





#### (13) EUT Photo\_T120150-2B4



## (14) EUT Photo\_T120150-2B4





#### (15) EUT Photo\_T120150-2B4



## (16) EUT Photo\_T480050-2-PoE





### (17) EUT Photo\_T480050-2-PoE



## (18) EUT Photo\_T480050-2-PoE





### (19) EUT Photo\_T480050-2-PoE



## (20) EUT Photo\_T480050-2-PoE





#### (21) EUT Photo\_T480050-2-PoE



## (22) EUT Photo\_T480050-2-PoE





# (23) EUT Photo\_T480050-2-PoE