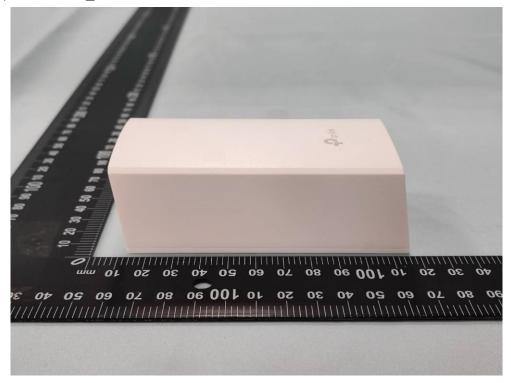

Product: AX3000 Whole Home Mesh Wi-Fi 6 Unit with PoE

Brand Name: tp-link

Model Number: Deco X50-PoE

## External Photograph

#### (1) EUT Photo



### (2) EUT Photo





#### (3) EUT Photo



# (4) EUT Photo





### (5) EUT Photo



## (6) EUT Photo





### (7) EUT Photo



# (8) EUT Photo





#### (9) EUT Photo\_T120150-2B4



#### (10) EUT Photo\_T120150-2B4





### (11) EUT Photo\_T120150-2B4



# (12) EUT Photo\_T120150-2B4





#### (13) EUT Photo\_T120150-2B4



## (14) EUT Photo\_T120150-2B4





#### (15) EUT Photo\_T120150-2B4



## (16) EUT Photo\_T480050-2-PoE





### (17) EUT Photo\_T480050-2-PoE



## (18) EUT Photo\_T480050-2-PoE





### (19) EUT Photo\_T480050-2-PoE



## (20) EUT Photo\_T480050-2-PoE





#### (21) EUT Photo\_T480050-2-PoE



## (22) EUT Photo\_T480050-2-PoE





# (23) EUT Photo\_T480050-2-PoE