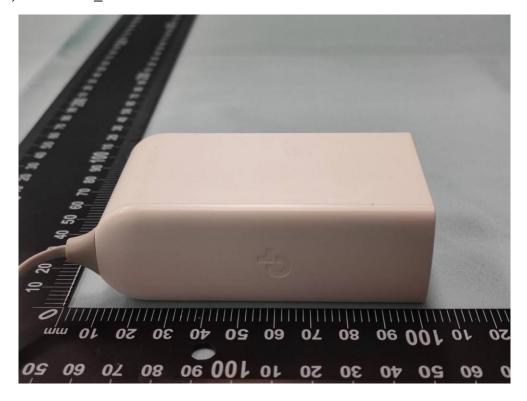

Product: AX3000 Whole Home Mesh Wi-Fi 6 Unit with PoE

Brand Name: tp-link

Model Number: Deco X50-PoE

## External Photograph

#### (1) EUT Photo



### (2) EUT Photo





#### (3) EUT Photo



# (4) EUT Photo





### (5) EUT Photo



## (6) EUT Photo





### (7) EUT Photo



# (8) EUT Photo





#### (9) EUT Photo\_T120150-2B4



#### (10) EUT Photo\_T120150-2B4





### (11) EUT Photo\_T120150-2B4



# (12) EUT Photo\_T120150-2B4





#### (13) EUT Photo\_T120150-2B4



## (14) EUT Photo\_T120150-2B4





#### (15) EUT Photo\_T120150-2B4



## (16) EUT Photo\_T480050-2-PoE





### (17) EUT Photo\_T480050-2-PoE



## (18) EUT Photo\_T480050-2-PoE





### (19) EUT Photo\_T480050-2-PoE



## (20) EUT Photo\_T480050-2-PoE





#### (21) EUT Photo\_T480050-2-PoE



## (22) EUT Photo\_T480050-2-PoE





# (23) EUT Photo\_T480050-2-PoE