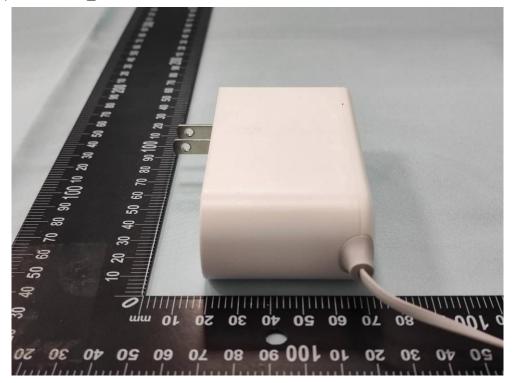

Product: AX3000 Whole Home Mesh Wi-Fi 6 Unit with PoE

Brand Name: tp-link

Model Number: Deco X50-PoE

## External Photograph

#### (1) EUT Photo



### (2) EUT Photo





#### (3) EUT Photo



# (4) EUT Photo





### (5) EUT Photo



## (6) EUT Photo





### (7) EUT Photo



# (8) EUT Photo





#### (9) EUT Photo\_T120150-2B4



#### (10) EUT Photo\_T120150-2B4





### (11) EUT Photo\_T120150-2B4



# (12) EUT Photo\_T120150-2B4





#### (13) EUT Photo\_T120150-2B4



## (14) EUT Photo\_T120150-2B4





#### (15) EUT Photo\_T120150-2B4



## (16) EUT Photo\_T480050-2-PoE





### (17) EUT Photo\_T480050-2-PoE



## (18) EUT Photo\_T480050-2-PoE





### (19) EUT Photo\_T480050-2-PoE



## (20) EUT Photo\_T480050-2-PoE





#### (21) EUT Photo\_T480050-2-PoE



## (22) EUT Photo\_T480050-2-PoE





# (23) EUT Photo\_T480050-2-PoE