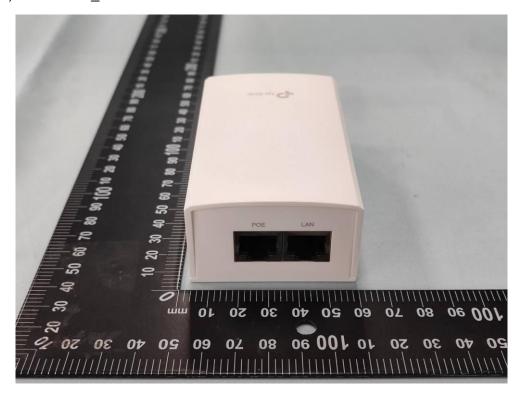

Product: AX3000 Whole Home Mesh Wi-Fi 6 Unit with PoE

Brand Name: tp-link

Model Number: Deco X50-PoE

## External Photograph

#### (1) EUT Photo



### (2) EUT Photo





#### (3) EUT Photo



# (4) EUT Photo





### (5) EUT Photo



## (6) EUT Photo





### (7) EUT Photo



# (8) EUT Photo





#### (9) EUT Photo\_T120150-2B4



#### (10) EUT Photo\_T120150-2B4





### (11) EUT Photo\_T120150-2B4



# (12) EUT Photo\_T120150-2B4





#### (13) EUT Photo\_T120150-2B4



## (14) EUT Photo\_T120150-2B4





#### (15) EUT Photo\_T120150-2B4



## (16) EUT Photo\_T480050-2-PoE





### (17) EUT Photo\_T480050-2-PoE



## (18) EUT Photo\_T480050-2-PoE





### (19) EUT Photo\_T480050-2-PoE



## (20) EUT Photo\_T480050-2-PoE





#### (21) EUT Photo\_T480050-2-PoE



## (22) EUT Photo\_T480050-2-PoE





# (23) EUT Photo\_T480050-2-PoE