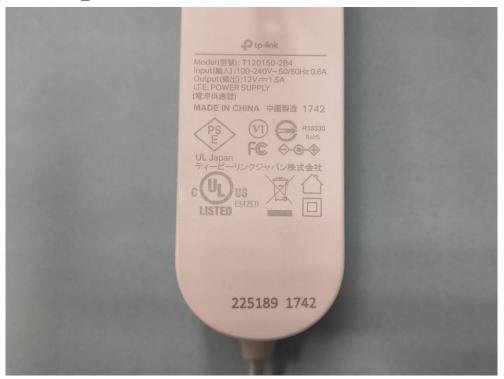

Product: AX3000 Whole Home Mesh Wi-Fi 6 Unit with PoE

Brand Name: tp-link

Model Number: Deco X50-PoE

## External Photograph

#### (1) EUT Photo



### (2) EUT Photo





#### (3) EUT Photo



# (4) EUT Photo





### (5) EUT Photo



## (6) EUT Photo





### (7) EUT Photo



# (8) EUT Photo





#### (9) EUT Photo\_T120150-2B4



#### (10) EUT Photo\_T120150-2B4





### (11) EUT Photo\_T120150-2B4



# (12) EUT Photo\_T120150-2B4





#### (13) EUT Photo\_T120150-2B4



## (14) EUT Photo\_T120150-2B4





#### (15) EUT Photo\_T120150-2B4



## (16) EUT Photo\_T480050-2-PoE





### (17) EUT Photo\_T480050-2-PoE



## (18) EUT Photo\_T480050-2-PoE





### (19) EUT Photo\_T480050-2-PoE



## (20) EUT Photo\_T480050-2-PoE





#### (21) EUT Photo\_T480050-2-PoE



## (22) EUT Photo\_T480050-2-PoE





# (23) EUT Photo\_T480050-2-PoE