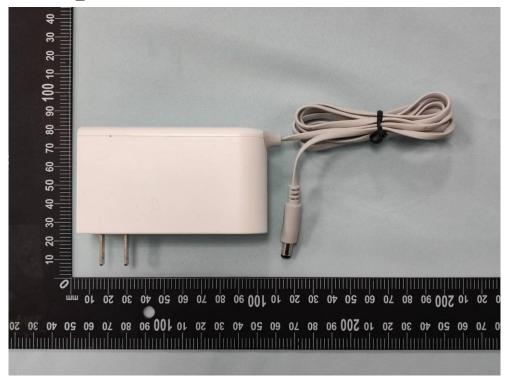

Product: AX3000 Whole Home Mesh Wi-Fi 6 Unit with PoE

Brand Name: tp-link

Model Number: Deco X50-PoE

## External Photograph

#### (1) EUT Photo



### (2) EUT Photo





#### (3) EUT Photo



# (4) EUT Photo





### (5) EUT Photo



## (6) EUT Photo





### (7) EUT Photo



# (8) EUT Photo





#### (9) EUT Photo\_T120150-2B4



#### (10) EUT Photo\_T120150-2B4





### (11) EUT Photo\_T120150-2B4



# (12) EUT Photo\_T120150-2B4





#### (13) EUT Photo\_T120150-2B4



## (14) EUT Photo\_T120150-2B4





#### (15) EUT Photo\_T120150-2B4



## (16) EUT Photo\_T480050-2-PoE





### (17) EUT Photo\_T480050-2-PoE



## (18) EUT Photo\_T480050-2-PoE





### (19) EUT Photo\_T480050-2-PoE



## (20) EUT Photo\_T480050-2-PoE





#### (21) EUT Photo\_T480050-2-PoE



## (22) EUT Photo\_T480050-2-PoE





# (23) EUT Photo\_T480050-2-PoE