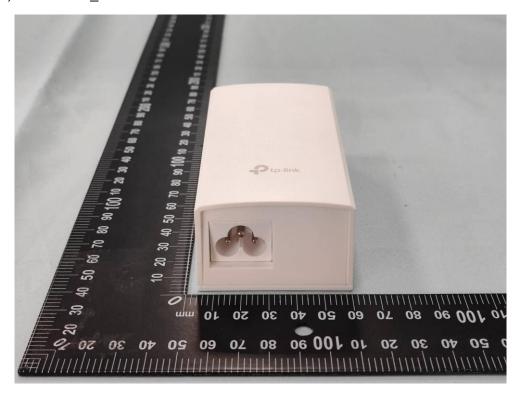

Product: AX3000 Whole Home Mesh Wi-Fi 6 Unit with PoE

Brand Name: tp-link

Model Number: Deco X50-PoE

## External Photograph

#### (1) EUT Photo



### (2) EUT Photo





#### (3) EUT Photo



# (4) EUT Photo





### (5) EUT Photo



## (6) EUT Photo





### (7) EUT Photo



# (8) EUT Photo





#### (9) EUT Photo\_T120150-2B4



#### (10) EUT Photo\_T120150-2B4





### (11) EUT Photo\_T120150-2B4



# (12) EUT Photo\_T120150-2B4





#### (13) EUT Photo\_T120150-2B4



## (14) EUT Photo\_T120150-2B4





#### (15) EUT Photo\_T120150-2B4



## (16) EUT Photo\_T480050-2-PoE





### (17) EUT Photo\_T480050-2-PoE



## (18) EUT Photo\_T480050-2-PoE





### (19) EUT Photo\_T480050-2-PoE



## (20) EUT Photo\_T480050-2-PoE





#### (21) EUT Photo\_T480050-2-PoE



## (22) EUT Photo\_T480050-2-PoE





# (23) EUT Photo\_T480050-2-PoE