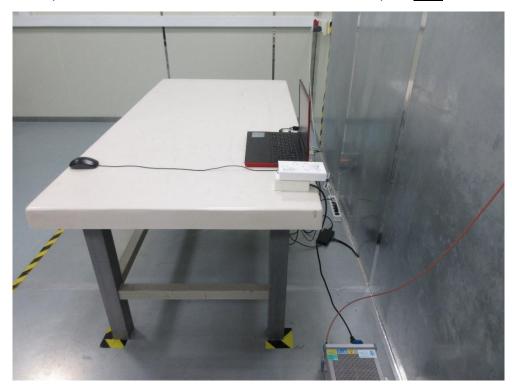

## RF Test Photograph

Description: Front View of Conducted Emission Test Setup for **BLE** 

Description: Back View of Conducted Emission Test Setup for **BLE** 

Description: Front View of Conducted Emission Test Setup for WiFi

Description: Back View of Conducted Emission Test Setup for WiFi

Description: Radiated Emission Test Setup for below 1GHz for BLE

Description: Radiated Emission Test Setup for above 1GHz for **BLE** 

Description: Radiated Emission Test Setup for below 1GHz for WiFi