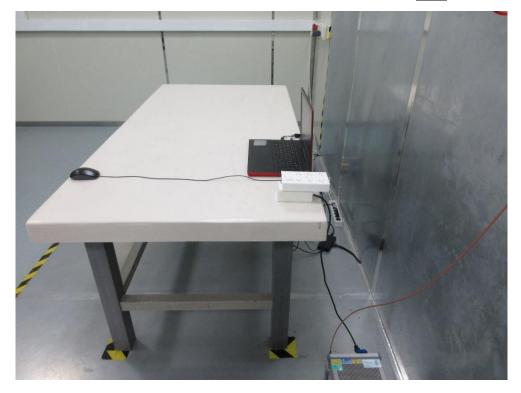

Description: Back View of Conducted Emission Test Setup for WiFi

Description: Radiated Emission Test Setup for below 1GHz for BLE

Description: Radiated Emission Test Setup for above 1GHz for **BLE** 

Description: Radiated Emission Test Setup for below 1GHz for WiFi

Description: Radiated Emission Test Setup for above 1GHz for WiFi

Description: Conducted Emission Test Setup for  $\underline{\textbf{BLE}}$ 

Description: Conducted Emission Test Setup for  $\underline{\textbf{WiFi}}$ 