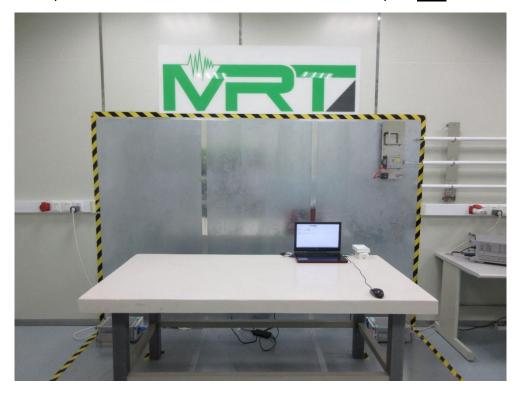

## RF Test Photograph

Description: Front View of Conducted Emission Test Setup for **BLE** 

Description: Back View of Conducted Emission Test Setup for **BLE** 

Description: Front View of Conducted Emission Test Setup for WiFi