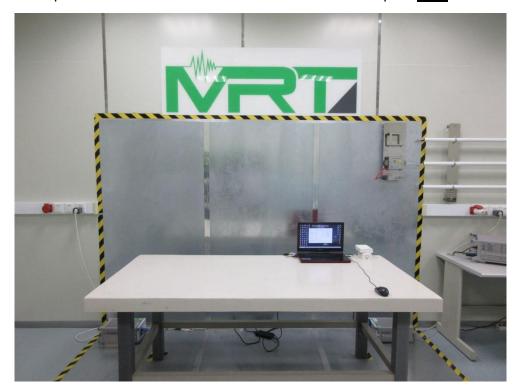

## RF Test Photograph

Description: Front View of Conducted Emission Test Setup for **BLE** 

Description: Back View of Conducted Emission Test Setup for **BLE** 

Description: Front View of Conducted Emission Test Setup for WiFi

Description: Back View of Conducted Emission Test Setup for WiFi

Description: Radiated Emission Test Setup for below 1GHz for BLE

Description: Radiated Emission Test Setup for above 1GHz for **BLE** 

Description: Radiated Emission Test Setup for below 1GHz for WiFi