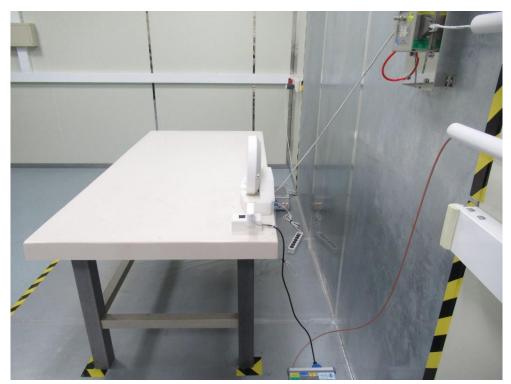

## Test Photograph BLE

Description: Front View of AC Conducted Emission Test Setup

Description: Back View of AC Conducted Emission Test Setup

Description: Radiated Emission Test Setup for Below 1GHz

Description: Radiated Emission Test Setup for above 1GHz

Description: Conducted Emission Test Setup

Wi-Fi
Description: Front View of AC Conducted Emission Test Setup

Description: Back View of AC Conducted Emission Test Setup

Description: Radiated Emission Test Setup for below 1GHz