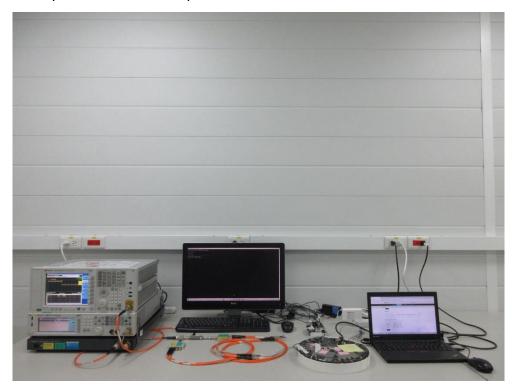

Description: Conducted Emission Test Setup

Wi-Fi
Description: Front View of AC Conducted Emission Test Setup

Description: Back View of AC Conducted Emission Test Setup

Description: Radiated Emission Test Setup for below 1GHz

Description: Radiated Emission Test Setup for above 1GHz

Description: Conducted Emission Test Setup

Description: CBP Test Setup