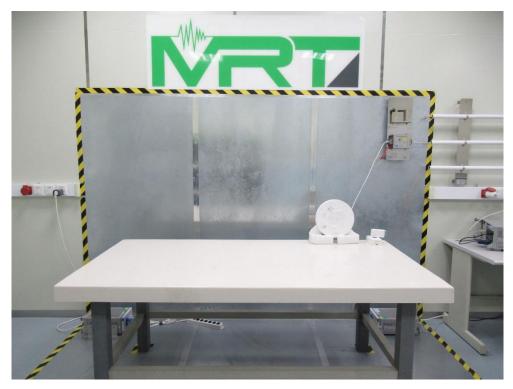

## Test Photograph BLE

Description: Front View of AC Conducted Emission Test Setup

Description: Back View of AC Conducted Emission Test Setup

Description: Radiated Emission Test Setup for Below 1GHz

Description: Radiated Emission Test Setup for above 1GHz

Description: Conducted Emission Test Setup

Wi-Fi
Description: Front View of AC Conducted Emission Test Setup

Description: Back View of AC Conducted Emission Test Setup

Description: Radiated Emission Test Setup for below 1GHz

Description: Radiated Emission Test Setup for above 1GHz

Description: Conducted Emission Test Setup

Description: CBP Test Setup