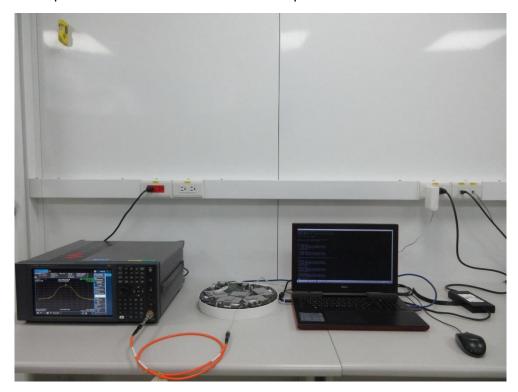

## Test Photograph BLE

Description: Front View of AC Conducted Emission Test Setup

Description: Back View of AC Conducted Emission Test Setup

Description: Radiated Emission Test Setup for Below 1GHz

Description: Radiated Emission Test Setup for above 1GHz

Description: Conducted Emission Test Setup

Wi-Fi
Description: Front View of AC Conducted Emission Test Setup

Description: Back View of AC Conducted Emission Test Setup

Description: Radiated Emission Test Setup for below 1GHz