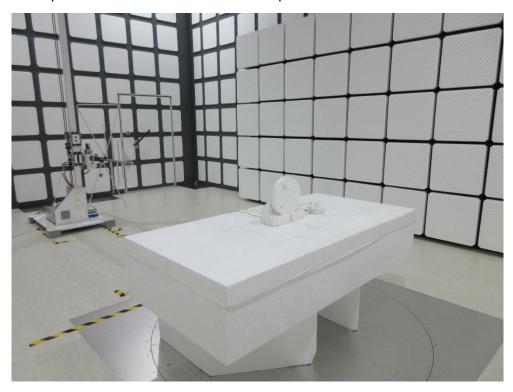

## Test Photograph BLE

Description: Front View of AC Conducted Emission Test Setup

Description: Back View of AC Conducted Emission Test Setup

Description: Radiated Emission Test Setup for Below 1GHz

Description: Radiated Emission Test Setup for above 1GHz

Description: Conducted Emission Test Setup

Wi-Fi
Description: Front View of AC Conducted Emission Test Setup

Description: Back View of AC Conducted Emission Test Setup

Description: Radiated Emission Test Setup for below 1GHz

Description: Radiated Emission Test Setup for above 1GHz

Description: Conducted Emission Test Setup

Description: CBP Test Setup