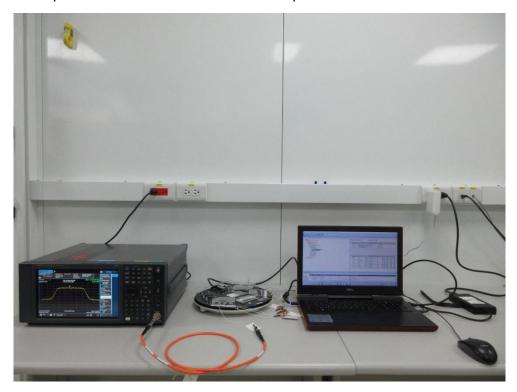

Description: Conducted Emission Test Setup

Wi-Fi
Description: Front View of AC Conducted Emission Test Setup

Description: Back View of AC Conducted Emission Test Setup

Description: Radiated Emission Test Setup for below 1GHz

Description: Radiated Emission Test Setup for above 1GHz

Description: Conducted Emission Test Setup

Description: CBP Test Setup