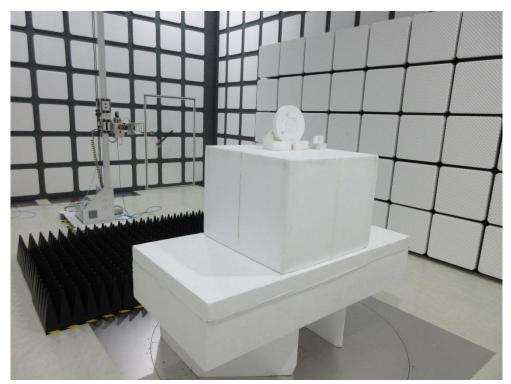

## Test Photograph BLE

Description: Front View of AC Conducted Emission Test Setup

Description: Back View of AC Conducted Emission Test Setup

Description: Radiated Emission Test Setup for Below 1GHz

Description: Radiated Emission Test Setup for above 1GHz

Description: Conducted Emission Test Setup

Wi-Fi
Description: Front View of AC Conducted Emission Test Setup

Description: Back View of AC Conducted Emission Test Setup

Description: Radiated Emission Test Setup for below 1GHz

Description: Radiated Emission Test Setup for above 1GHz

Description: Conducted Emission Test Setup

Description: CBP Test Setup