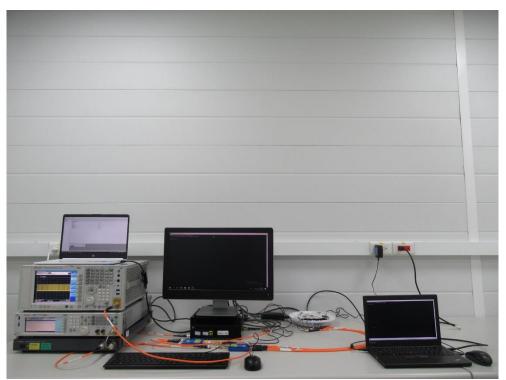

## Test Photograph WiFi 2.4G

Description: Front View of Conducted Emission Test Setup –  $0.15 \text{MHz} \sim 30 \text{MHz}$ 

Description: Back View of Conducted Emission Test Setup - 0.15MHz ~ 30MHz

Description: Radiated Emission Test Setup for below 1GHz

## WiFi 5G

Description: Front View of Conducted Emission Test Setup – 0.15MHz ~ 30MHz

Description: Back View of Conducted Emission Test Setup - 0.15MHz ~ 30MHz

Description: Radiated Emission Test Setup for - 30MHz ~ 1GHz

## Description: Conducted Test Setup