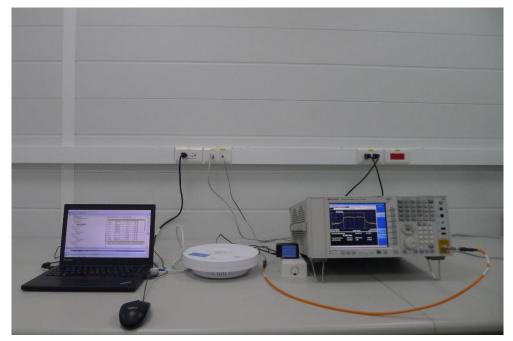

## Test Photograph WiFi 2.4G

Description: Front View of Conducted Emission Test Setup –  $0.15 \text{MHz} \sim 30 \text{MHz}$ 

Description: Back View of Conducted Emission Test Setup - 0.15MHz ~ 30MHz

Description: Radiated Emission Test Setup for below 1GHz

## WiFi 5G

Description: Front View of Conducted Emission Test Setup – 0.15MHz ~ 30MHz

Description: Back View of Conducted Emission Test Setup - 0.15MHz ~ 30MHz

Description: Radiated Emission Test Setup for - 30MHz ~ 1GHz

## Description: Conducted Test Setup