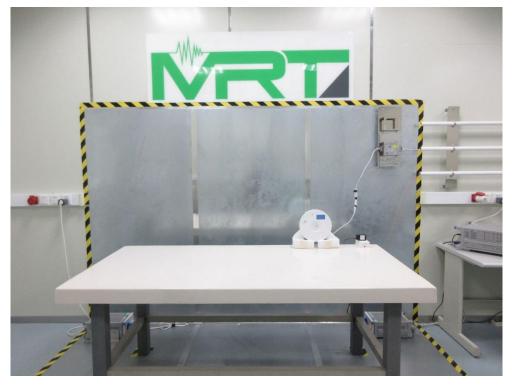

## Test Photograph WiFi 2.4G

Description: Front View of Conducted Emission Test Setup –  $0.15 \text{MHz} \sim 30 \text{MHz}$ 

Description: Back View of Conducted Emission Test Setup - 0.15MHz ~ 30MHz

Description: Radiated Emission Test Setup for below 1GHz