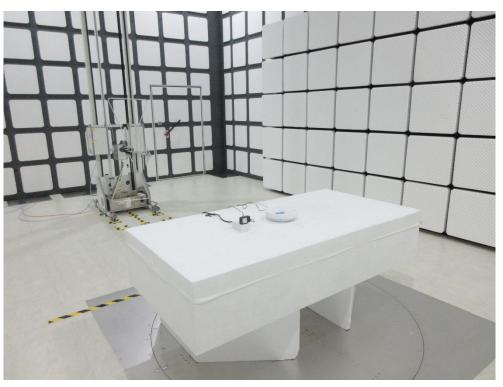

## Test Photograph WiFi 2.4G

Description: Front View of Conducted Emission Test Setup –  $0.15 \text{MHz} \sim 30 \text{MHz}$ 

Description: Back View of Conducted Emission Test Setup - 0.15MHz ~ 30MHz

Description: Radiated Emission Test Setup for below 1GHz

Description: Radiated Emission Test Setup for above 1GHz