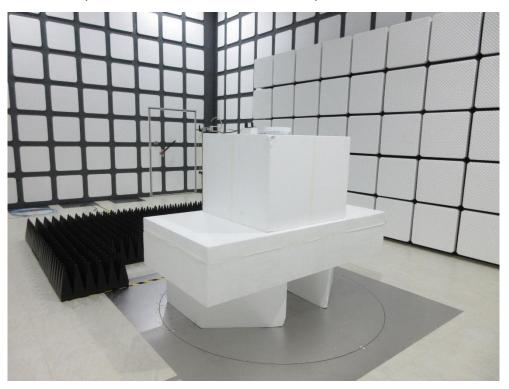

Description: Radiated Emission Test Setup for above 1GHz

Description: Radiated Emission Test Setup for - 1GHz ~ 18GHz

Description: Radiated Emission Test Setup for - 18GHz ~ 40GHz

DFS Test Setup