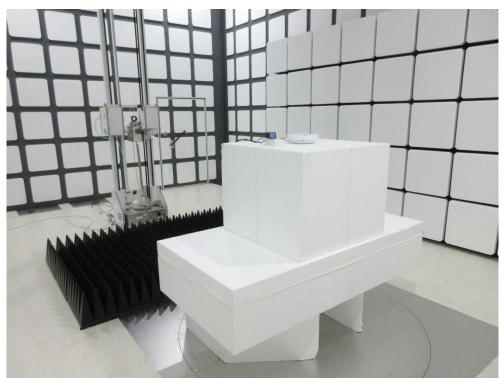

Description: Radiated Emission Test Setup for above 1GHz

Description: Radiated Emission Test Setup for - 1GHz ~ 18GHz

Description: Radiated Emission Test Setup for - 18GHz ~ 40GHz

DFS Test Setup