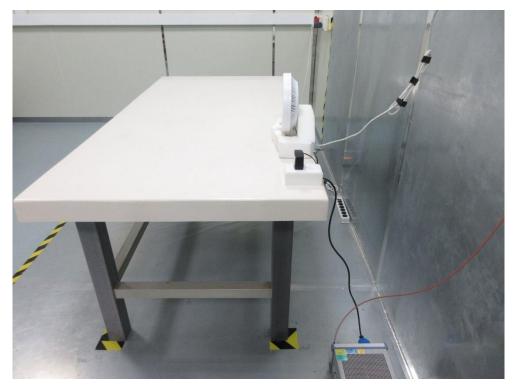

## Test Photograph WiFi 2.4G

Description: Front View of Conducted Emission Test Setup –  $0.15 \text{MHz} \sim 30 \text{MHz}$ 

Description: Back View of Conducted Emission Test Setup - 0.15MHz ~ 30MHz

Description: Radiated Emission Test Setup for below 1GHz