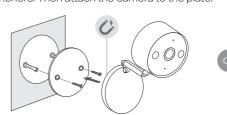

## Option 4. Mount to the wall (with or without the mental plate)

 Stick the mounting template to the desired mounting place. Drill two holes according to the template.

Insert two anchors into the holes and use the screws to affix the mental plate over the anchors. Then attach the camera to the plate.