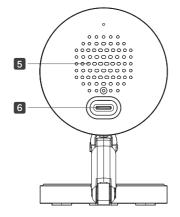

Note: This is applicable with tile, glass, marble, metal, stainless steel, and hard wall surfaces.



This equipment shall be installed at a height of fewer than 2 meters.

## Option 4. Mount to the wall (with or without the mental plate)

 Stick the mounting template to the desired mounting place. Drill two holes according to the template.



Insert two anchors into the holes and use the screws to affix the mental plate over the anchors. Then attach the camera to the plate.



This equipment shall be installed at a height of fewer than 2 meters.

1. Drill **one** hole in the desired mounting place.



2. Insert one anchor into the hole and use one screw to affix the **camera** over the anchor.



# Appearance

# Front



- 1 System LED
- 2 White Light LEDs

3 Lens

4 Microphone

# Back



- 5 Speaker
- 6 USB Type-C Charging Port

### Side



### Adjust View

Tilt and rotate the camera and stand for your desired viewing angle.

#### microSD Card Slot

Open the cover, Insert a microSD card (not included) and initialize it on the Tapo app for local recording.

#### Reset

Open the cover. Use a pin to press and hold for at least 5 seconds to reset the camera to factory default settings.

# System LED Indications

| Solid red              | Starting up            |
|------------------------|------------------------|
| Blinking red and green | Ready for setup        |
| Blinking red slowly    | Connecting to Wi-Fi    |
| Solid amber            | Connected to Wi-Fi     |
| Solid green            | Connected to the cloud |
| Blinking red quickly   | Camera resetting       |
| Bli