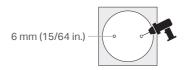

## Option 4. Mount to the wall (with or without the mental plate)

 Stick the mounting template to the desired mounting place. Drill two holes according to the template.

Insert two anchors into the holes and use the screws to affix the mental plate over the anchors. Then attach the camera to the plate.