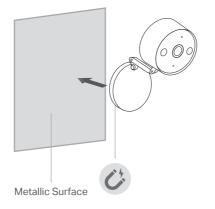

# Option 2: Mount to metallic surfaces

The camera includes a magnet in its base. It allows magnetically attaching to metallic surfaces.

This equipment shall be installed at a height of fewer than 2 meters.