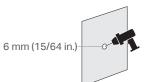

This equipment shall be installed at a height of fewer than 2 meters.

1. Drill **one** hole in the desired mounting place.

2. Insert one anchor into the hole and use one screw to affix the **camera** over the anchor.