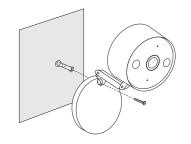

## Option 4. Mount to the wall (with or without the mental plate)

 Stick the mounting template to the desired mounting place. Drill two holes according to the template.

Insert two anchors into the holes and use the screws to affix the mental plate over the anchors. Then attach the camera to the plate.