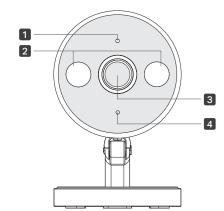

with adhesive to a clean wall. Then attach the camera to the plate.

Note: This is applicable with tile, glass, marble, metal, stainless steel, and hard wall surfaces.



This equipment shall be installed at a height of fewer than 2 meters.

## Option 4. Mount to the wall (with or without the mental plate)

 Stick the mounting template to the desired mounting place. Drill two holes according to the template.



Insert two anchors into the holes and use the screws to affix the mental plate over the anchors. Then attach the camera to the plate.



This equipment shall be installed at a height of fewer than 2 meters.

1. Drill **one** hole in the desired mounting place.



2. Insert one anchor into the hole and use one screw to affix the **camera** over the anchor.



# Appearance

# Front



- 1 System LED
- 2 White Light LEDs

3 Lens

4 Microphone

# Back



- 5 Speaker
- 6 USB Type-C Charging Port

### Side



### Adjust View

Tilt and rotate the camera and stand for your desired viewing angle.

#### microSD Card Slot

Open the cover, Insert a microSD card (not included) and initialize it on the Tapo app for local recording.

#### Reset

Open the cover. Use a pin to press and hold for at least 5 seconds to reset the camera to factory default settings.

# System LED Indications

| Solid red              | Starting up            |
|------------------------|------------------------|
| Blinking red and green | Ready for setup        |
| Blinking red slowly    | Connecting to Wi-Fi    |
| Solid amber            | Connected to Wi-Fi     |
| Solid green            | Connected to