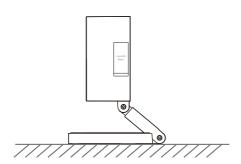

### Adjust View

Tilt and rotate the camera and stand for your desired viewing angle.