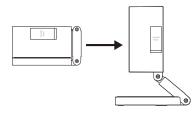

# **Set Up Your Camera**

1. Position your camera's adjustable stand for setup.

Note: Peel off film from the camera before use.

**2.** Download the **Tapo** app from the App Store or Google Play.

**3.** Power up the camera. Tap the  $\bigoplus$  button in the app and select your model. Follow app instructions to complete setup.

# **Install Your Camera**