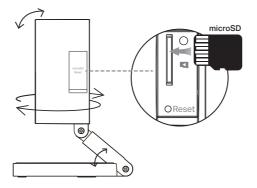

### Adjust View

Tilt and rotate the camera and stand for your desired viewing angle.

#### microSD Card Slot

Open the cover, Insert a microSD card (not included) and initialize it on the Tapo app for local recording.

#### Reset

Open the cover. Use a pin to press and hold for at least 5 seconds to reset the camera to factory default settings.