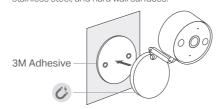

### Option 3: Stick to a clean wall

1. Attach the included adhesive to the back of the mental plate.

Stick the mental plate with adhesive to a clean wall. Then attach the camera to the plate.

Note: This is applicable with tile, glass, marble, metal, stainless steel, and hard wall surfaces.