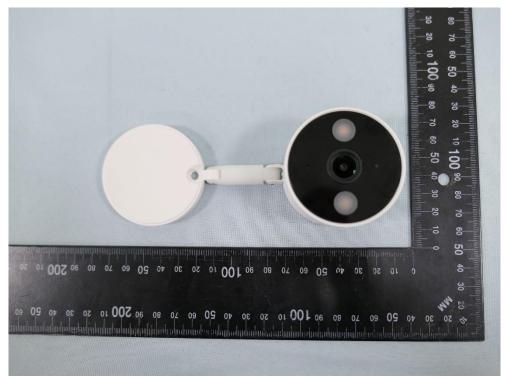

# Product: Indoor/Outdoor Home Security Wi-Fi Camera

#### **Brand Name: tp-link**

#### Model Number: Tapo C120

## External Photograph

#### (1) EUT Photo



#### (2) EUT Photo





## (3) EUT Photo



# (4) EUT Photo





## (5) EUT Photo



# (6) EUT Photo





## (7) EUT Photo



(8) EUT Photo (Brand: Dongguan Aohai, M/N: A8-501000 )





## (9) EUT Photo (Brand: Dongguan Aohai, M/N: A8-501000)



(10) EUT Photo (Brand: Dongguan Aohai, M/N: A8-501000)





## (11) EUT Photo (Brand: Dongguan Aohai, M/N: A8-501000)



(12) EUT Photo (Brand: Dongguan Aohai, M/N: A8-501000 )





#### (13) EUT Photo (Brand: Dongguan Aohai, M/N: A8-501000)



(14) EUT Photo (Brand: Dongguan Aohai, M/N: A8-501000 )





## (15) EUT Photo