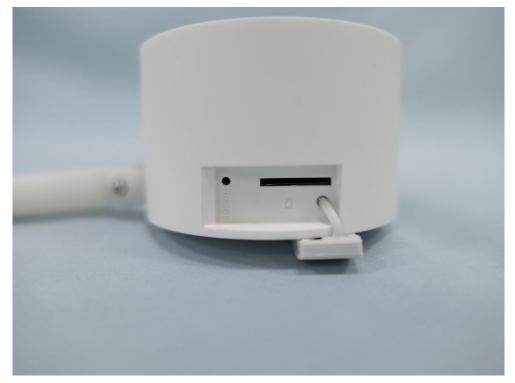

# Product: Indoor/Outdoor Home Security Wi-Fi Camera

#### **Brand Name: tp-link**

#### Model Number: Tapo C120

## External Photograph

#### (1) EUT Photo



#### (2) EUT Photo





## (3) EUT Photo



# (4) EUT Photo





## (5) EUT Photo



# (6) EUT Photo





## (7) EUT Photo



(8) EUT Photo (Brand: Dongguan Aohai, M/N: A8-501000 )





## (9) EUT Photo (Brand: Dongguan Aohai, M/N: A8-501000)



(10) EUT Photo (Brand: Dongguan Aohai, M/N: A8-501000)





## (11) EUT Photo (Brand: Dongguan Aohai, M/N: A8-501000)



(12) EUT Photo (Brand: Dongguan Aohai, M/N: A8-501000 )





#### (13) EUT Photo (Brand: Dongguan Aohai, M/N: A8-501000)



(14) EUT Photo (Brand: Dongguan Aohai, M/N: A8-501000 )





## (15) EUT Photo