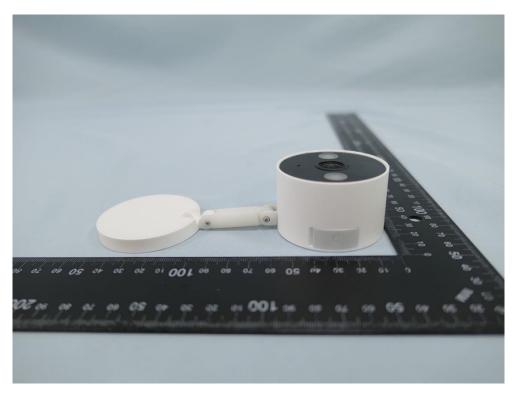

# Product: Indoor/Outdoor Home Security Wi-Fi Camera

#### **Brand Name: tp-link**

#### Model Number: Tapo C120

## External Photograph

#### (1) EUT Photo



#### (2) EUT Photo





## (3) EUT Photo



# (4) EUT Photo





## (5) EUT Photo



# (6) EUT Photo





## (7) EUT Photo



(8) EUT Photo (Brand: Dongguan Aohai, M/N: A8-501000 )





## (9) EUT Photo (Brand: Dongguan Aohai, M/N: A8-501000)



(10) EUT Photo (Brand: Dongguan Aohai, M/N: A8-501000)





## (11) EUT Photo (Brand: Dongguan Aohai, M/N: A8-501000)



(12) EUT Photo (Brand: Dongguan Aohai, M/N: A8-501000 )





#### (13) EUT Photo (Brand: Dongguan Aohai, M/N: A8-501000)



(14) EUT Photo (Brand: Dongguan Aohai, M/N: A8-501000 )





## (15) EUT Photo