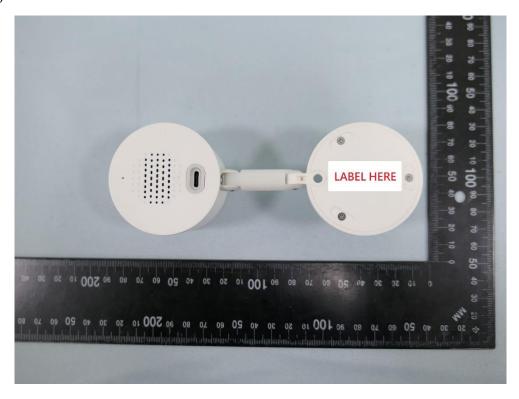

# Product: Indoor/Outdoor Home Security Wi-Fi Camera

#### **Brand Name: tp-link**

#### Model Number: Tapo C120

## External Photograph

#### (1) EUT Photo



#### (2) EUT Photo





## (3) EUT Photo



# (4) EUT Photo





## (5) EUT Photo



# (6) EUT Photo





## (7) EUT Photo



(8) EUT Photo (Brand: Dongguan Aohai, M/N: A8-501000 )





## (9) EUT Photo (Brand: Dongguan Aohai, M/N: A8-501000)



(10) EUT Photo (Brand: Dongguan Aohai, M/N: A8-501000)





## (11) EUT Photo (Brand: Dongguan Aohai, M/N: A8-501000)



(12) EUT Photo (Brand: Dongguan Aohai, M/N: A8-501000 )





#### (13) EUT Photo (Brand: Dongguan Aohai, M/N: A8-501000)



(14) EUT Photo (Brand: Dongguan Aohai, M/N: A8-501000 )





## (15) EUT Photo