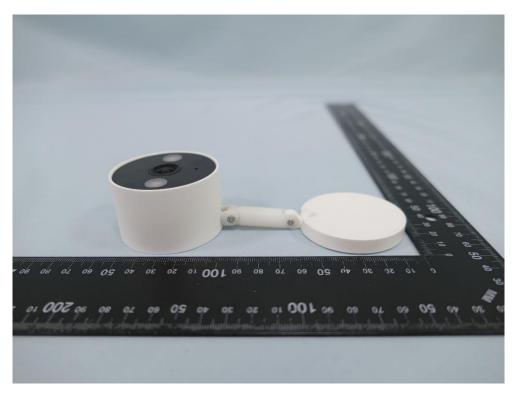

# Product: Indoor/Outdoor Home Security Wi-Fi Camera

#### **Brand Name: tp-link**

#### Model Number: Tapo C120

## External Photograph

#### (1) EUT Photo



#### (2) EUT Photo





## (3) EUT Photo



# (4) EUT Photo





## (5) EUT Photo



# (6) EUT Photo





## (7) EUT Photo



(8) EUT Photo (Brand: Dongguan Aohai, M/N: A8-501000 )





## (9) EUT Photo (Brand: Dongguan Aohai, M/N: A8-501000)



(10) EUT Photo (Brand: Dongguan Aohai, M/N: A8-501000)





## (11) EUT Photo (Brand: Dongguan Aohai, M/N: A8-501000)



(12) EUT Photo (Brand: Dongguan Aohai, M/N: A8-501000 )





#### (13) EUT Photo (Brand: Dongguan Aohai, M/N: A8-501000)



(14) EUT Photo (Brand: Dongguan Aohai, M/N: A8-501000 )





## (15) EUT Photo