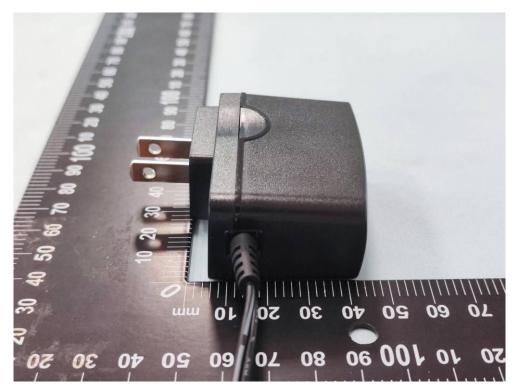

#### (13) EUT Photo\_Adapter

(14) EUT Photo\_Adapter

| 224204 1328                                                                                                                                                                                                                                                                                                                                                                                                                                                                                                                                                                                                                                                                                                                                                                                                                                                                                                                                                                                                                                                                                                                                                                                                                                                                                                                                                                                                                                                                                                                                                                                                                                                                                                                                                                                                                                                                                                                                                                                                                                                                                                                                                                                                                                                               |
|---------------------------------------------------------------------------------------------------------------------------------------------------------------------------------------------------------------------------------------------------------------------------------------------------------------------------------------------------------------------------------------------------------------------------------------------------------------------------------------------------------------------------------------------------------------------------------------------------------------------------------------------------------------------------------------------------------------------------------------------------------------------------------------------------------------------------------------------------------------------------------------------------------------------------------------------------------------------------------------------------------------------------------------------------------------------------------------------------------------------------------------------------------------------------------------------------------------------------------------------------------------------------------------------------------------------------------------------------------------------------------------------------------------------------------------------------------------------------------------------------------------------------------------------------------------------------------------------------------------------------------------------------------------------------------------------------------------------------------------------------------------------------------------------------------------------------------------------------------------------------------------------------------------------------------------------------------------------------------------------------------------------------------------------------------------------------------------------------------------------------------------------------------------------------------------------------------------------------------------------------------------------------|
| Performed<br>Model (2型線): T090060-2B1<br>(四本(輸入):100-240V~50/60Hz 0.3A<br>Autput (輸入):100-240V~50/60Hz 0.3A<br>Autput (輸入):100-240V~50/60Hz 0.3A<br>Autput (輸入):100-240V~50/60Hz 0.3A<br>(四本):100-240V~50/60Hz 0.3A<br>(四本):100-240V/50/60Hz 0.3A<br>(四本):100-240V/50/60H |