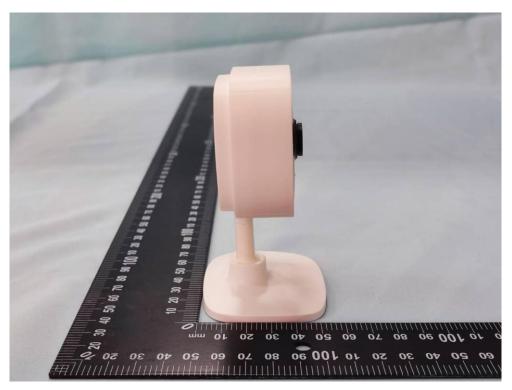

#### Product: Home Security Wi-Fi Camera

**Brand Name: tp-link** 

Model Number: Tapo C100

# External Photograph

(1) EUT Photo



(2) EUT Photo







# (3) EUT Photo



(4) EUT Photo







#### (5) EUT Photo



(6) EUT Photo





# (7) EUT Photo



(8) EUT Photo\_Adapter





# (9) EUT Photo\_Adapter



(10) EUT Photo\_Adapter







#### (11) EUT Photo\_Adapter



(12) EUT Photo\_Adapter





#### (13) EUT Photo\_Adapter



(14) EUT Photo\_Adapter

| 224204 1328