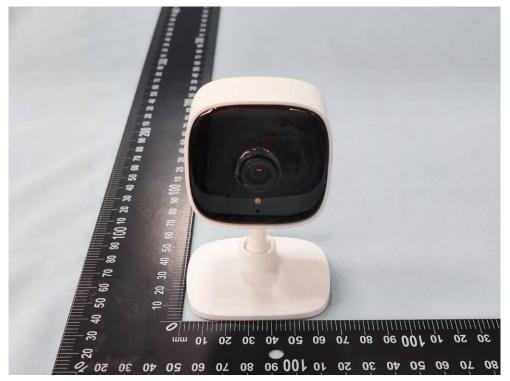

#### Product: Home Security Wi-Fi Camera

**Brand Name: tp-link** 

Model Number: Tapo C100

# External Photograph

(1) EUT Photo



(2) EUT Photo







# (3) EUT Photo



(4) EUT Photo







#### (5) EUT Photo



(6) EUT Photo





# (7) EUT Photo



(8) EUT Photo\_Adapter





# (9) EUT Photo\_Adapter



(10) EUT Photo\_Adapter







#### (11) EUT Photo\_Adapter



(12) EUT Photo\_Adapter





#### (13) EUT Photo\_Adapter



(14) EUT Photo\_Adapter

| 224204 1328