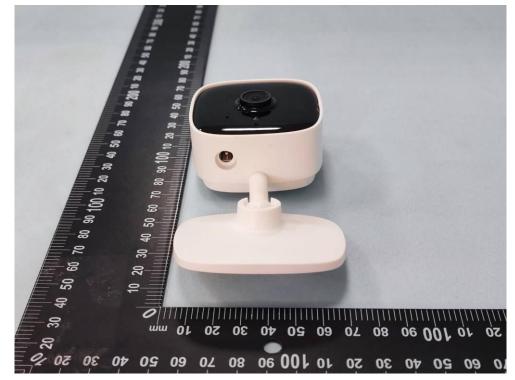

#### Product: Home Security Wi-Fi Camera

**Brand Name: tp-link** 

Model Number: Tapo C100

# External Photograph

(1) EUT Photo



(2) EUT Photo







# (3) EUT Photo



(4) EUT Photo







#### (5) EUT Photo



(6) EUT Photo





# (7) EUT Photo



(8) EUT Photo\_Adapter





# (9) EUT Photo\_Adapter



(10) EUT Photo\_Adapter







#### (11) EUT Photo\_Adapter



(12) EUT Photo\_Adapter





#### (13) EUT Photo\_Adapter



(14) EUT Photo\_Adapter

| 224204 1328