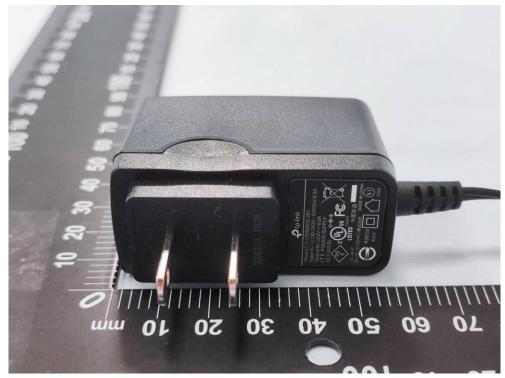

#### Product: Home Security Wi-Fi Camera

**Brand Name: tp-link** 

Model Number: Tapo C100

# External Photograph

(1) EUT Photo



(2) EUT Photo







# (3) EUT Photo



(4) EUT Photo







#### (5) EUT Photo



(6) EUT Photo





# (7) EUT Photo



(8) EUT Photo\_Adapter





# (9) EUT Photo\_Adapter



(10) EUT Photo\_Adapter







#### (11) EUT Photo\_Adapter



(12) EUT Photo\_Adapter





#### (13) EUT Photo\_Adapter



(14) EUT Photo\_Adapter

| 224204 1328