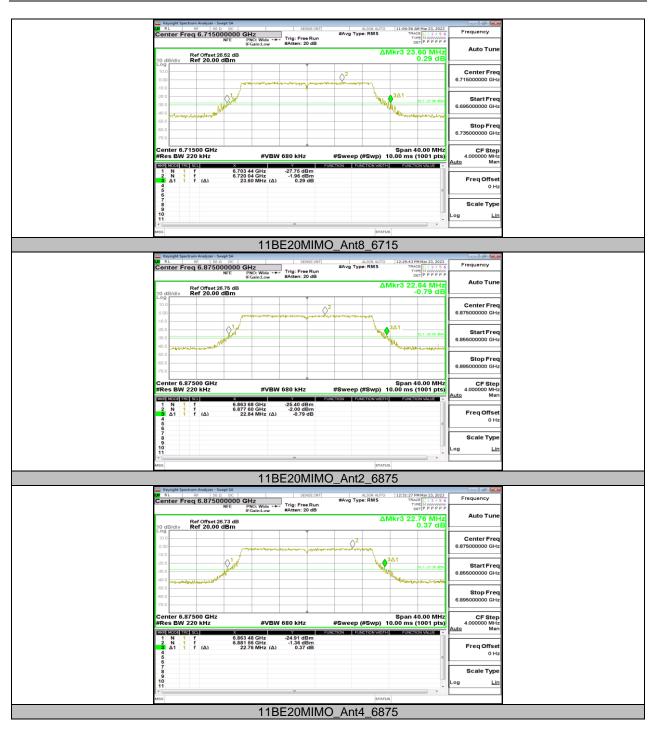

UL Verification Services (Guangzhou) Co., Ltd, Song Shan Lake Branch FORM NO: 10-SL-F0035 This report shall not be reproduced except in full, without the written approval of UL Verification Services (Guangzhou) Co., Ltd, Song Shan Lake Branch.