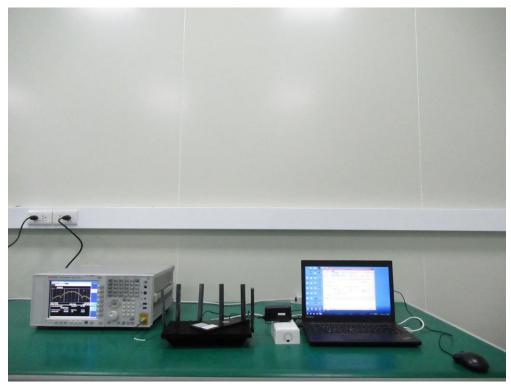

## **6ID Test Setup Photo**

Description: Front View of Conducted Emission Test Setup for Power Port



Description: Back View of Conducted Emission Test Setup for Power Port







Description: Radiated Spurious Emission Test Setup for Below 1GHz

Description: Radiated Spurious Emission Test Setup for Above 1GHz





## Description: Conducted Test Setup



Description: CBP Test Setup





## **DTS & NII Test Setup Photo**

Description: Front View of Conducted Emission Test Setup for Power Port



Description: Back View of Conducted Emission Test Setup for Power Port







Description: Radiated Spurious Emission Test Setup for Below 1GHz

Description: Radiated Spurious Emission Test Setup for Above 1GHz





## Description: Conducted Test Setup



Description: DFS Test Setup