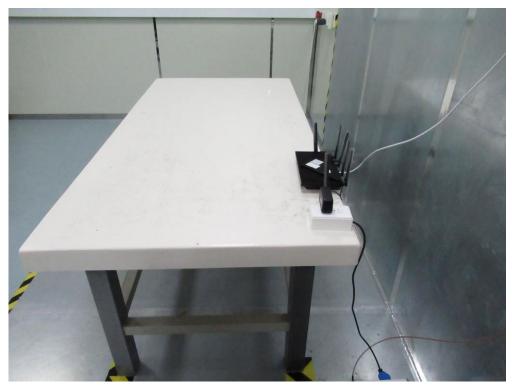

## **6ID Test Setup Photo**

Description: Front View of Conducted Emission Test Setup for Power Port

Description: Back View of Conducted Emission Test Setup for Power Port

Description: Radiated Spurious Emission Test Setup for Below 1GHz

Description: Radiated Spurious Emission Test Setup for Above 1GHz

## **DTS & NII Test Setup Photo**

Description: Front View of Conducted Emission Test Setup for Power Port

Description: Back View of Conducted Emission Test Setup for Power Port

Description: Radiated Spurious Emission Test Setup for Below 1GHz