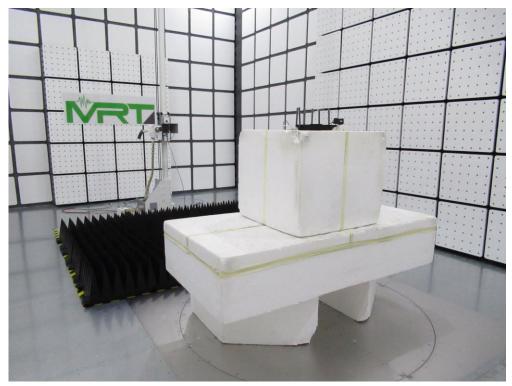

## **6ID Test Setup Photo**

Description: Front View of Conducted Emission Test Setup for Power Port



Description: Back View of Conducted Emission Test Setup for Power Port







Description: Radiated Spurious Emission Test Setup for Below 1GHz

Description: Radiated Spurious Emission Test Setup for Above 1GHz





## Description: Conducted Test Setup



Description: CBP Test Setup





## **DTS & NII Test Setup Photo**

Description: Front View of Conducted Emission Test Setup for Power Port



Description: Back View of Conducted Emission Test Setup for Power Port







Description: Radiated Spurious Emission Test Setup for Below 1GHz

Description: Radiated Spurious Emission Test Setup for Above 1GHz





## Description: Conducted Test Setup



Description: DFS Test Setup