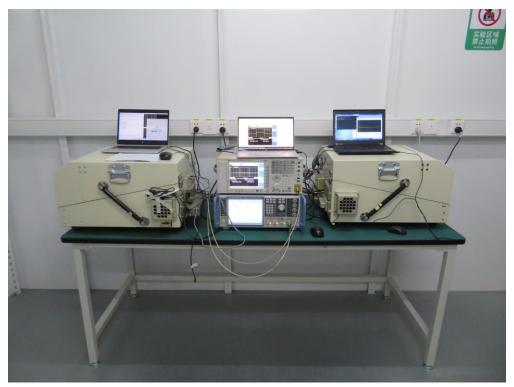

## **6ID Test Setup Photo**

Description: Front View of Conducted Emission Test Setup for Power Port

Description: Back View of Conducted Emission Test Setup for Power Port

Description: Radiated Spurious Emission Test Setup for Below 1GHz

## **DTS & NII Test Setup Photo**

Description: Front View of Conducted Emission Test Setup for Power Port

Description: Back View of Conducted Emission Test Setup for Power Port

Description: Radiated Spurious Emission Test Setup for Below 1GHz