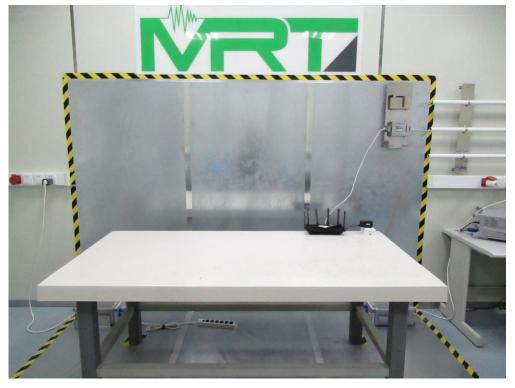

## **6ID Test Setup Photo**

Description: Front View of Conducted Emission Test Setup for Power Port

Description: Back View of Conducted Emission Test Setup for Power Port

Description: Radiated Spurious Emission Test Setup for Below 1GHz

Description: Radiated Spurious Emission Test Setup for Above 1GHz

## **DTS & NII Test Setup Photo**

Description: Front View of Conducted Emission Test Setup for Power Port

Description: Back View of Conducted Emission Test Setup for Power Port

Description: Radiated Spurious Emission Test Setup for Below 1GHz