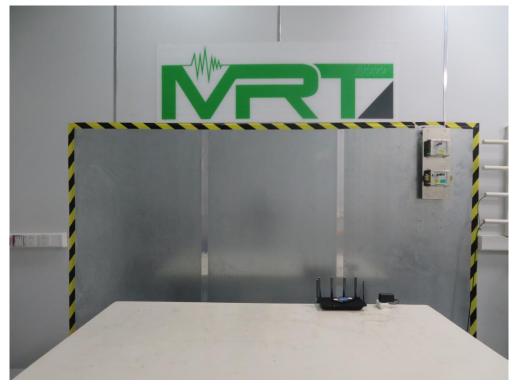

## **6ID Test Setup Photo**

Description: Front View of Conducted Emission Test Setup for Power Port

Description: Back View of Conducted Emission Test Setup for Power Port

Description: Radiated Spurious Emission Test Setup for Below 1GHz