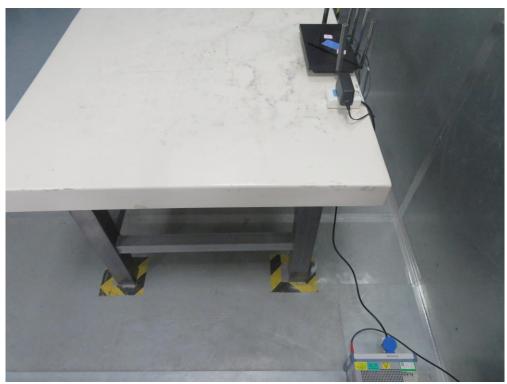

## **6ID Test Setup Photo**

Description: Front View of Conducted Emission Test Setup for Power Port

Description: Back View of Conducted Emission Test Setup for Power Port

Description: Radiated Spurious Emission Test Setup for Below 1GHz