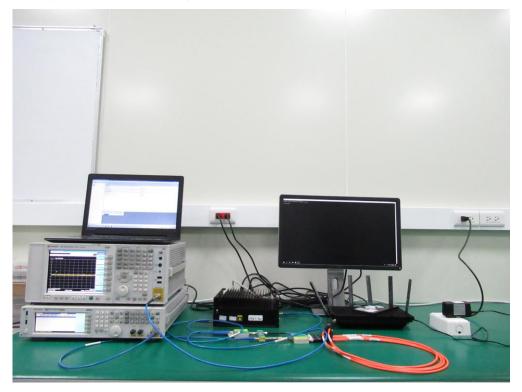

## **6ID Test Setup Photo**

Description: Front View of Conducted Emission Test Setup for Power Port



Description: Back View of Conducted Emission Test Setup for Power Port







Description: Radiated Spurious Emission Test Setup for Below 1GHz

Description: Radiated Spurious Emission Test Setup for Above 1GHz





## Description: Conducted Test Setup



Description: CBP Test Setup





## **DTS & NII Test Setup Photo**

Description: Front View of Conducted Emission Test Setup for Power Port



Description: Back View of Conducted Emission Test Setup for Power Port







Description: Radiated Spurious Emission Test Setup for Below 1GHz

Description: Radiated Spurious Emission Test Setup for Above 1GHz





## Description: Conducted Test Setup



Description: DFS Test Setup