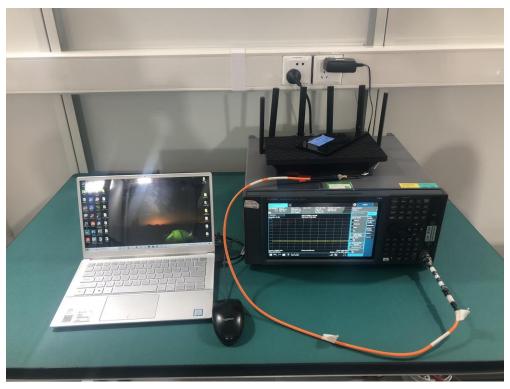

## Description: Conducted Test Setup

Description: CBP Test Setup

## Description: Conducted Test Setup

Description: DFS Test Setup