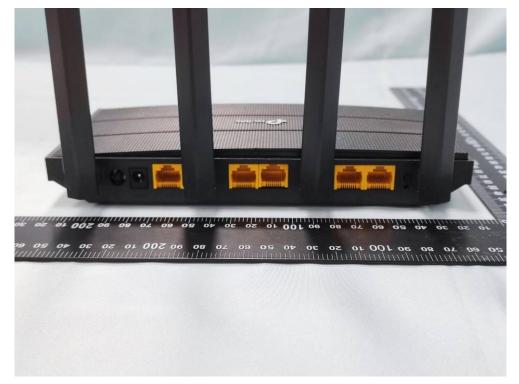

#### Product: AC1200 MU-MIMO Wi-Fi Router

**Brand Name: tp-link** 

Model Number: Archer A6

# External Photograph

(1) EUT Photo



(2) EUT Photo





### (3) EUT Photo



## (4) EUT Photo





### (5) EUT Photo



## (6) EUT Photo





### (7) EUT Photo



(8) Adapter





(9) Adapter



(10) Adapter





### (11) Adapter



(12) Adapter





### (13) Adapter



### (14) Adapter

| 21C595 1301