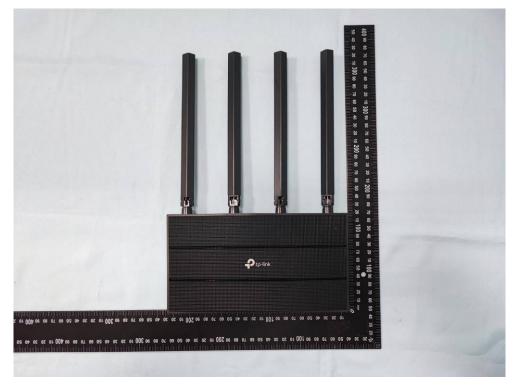

#### Product: AC1200 MU-MIMO Wi-Fi Router

**Brand Name: tp-link** 

Model Number: Archer A6

# External Photograph

(1) EUT Photo



(2) EUT Photo





### (3) EUT Photo



## (4) EUT Photo





### (5) EUT Photo



## (6) EUT Photo





### (7) EUT Photo



(8) Adapter





(9) Adapter



(10) Adapter





### (11) Adapter



(12) Adapter





### (13) Adapter



### (14) Adapter

| 21C595 1301