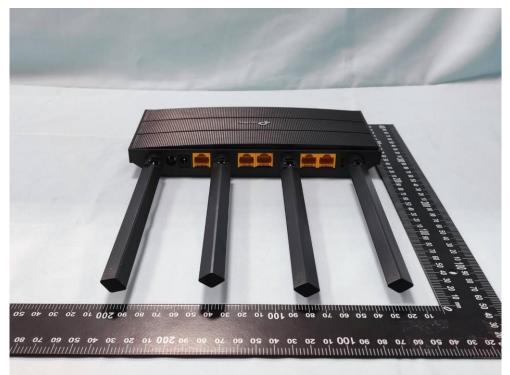

#### Product: AC1200 MU-MIMO Wi-Fi Router

**Brand Name: tp-link** 

Model Number: Archer A6

# External Photograph

(1) EUT Photo



(2) EUT Photo





### (3) EUT Photo



## (4) EUT Photo





### (5) EUT Photo



## (6) EUT Photo





### (7) EUT Photo



(8) Adapter





(9) Adapter



(10) Adapter





### (11) Adapter



(12) Adapter





### (13) Adapter



### (14) Adapter

| 21C595 1301