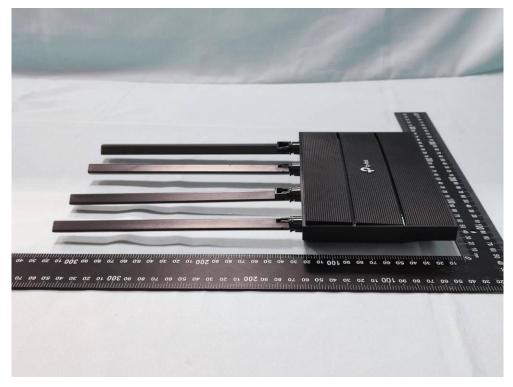

#### Product: AC1200 MU-MIMO Wi-Fi Router

**Brand Name: tp-link** 

Model Number: Archer A6

# External Photograph

(1) EUT Photo



(2) EUT Photo





### (3) EUT Photo



## (4) EUT Photo





### (5) EUT Photo



## (6) EUT Photo





### (7) EUT Photo



(8) Adapter





(9) Adapter



(10) Adapter





### (11) Adapter



(12) Adapter





### (13) Adapter



### (14) Adapter

| 21C595 1301