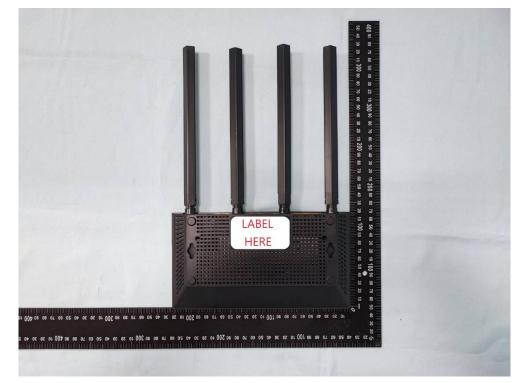

#### Product: AC1200 MU-MIMO Wi-Fi Router

**Brand Name: tp-link** 

Model Number: Archer A6

# External Photograph

(1) EUT Photo



(2) EUT Photo





### (3) EUT Photo



## (4) EUT Photo





### (5) EUT Photo



## (6) EUT Photo





### (7) EUT Photo



(8) Adapter





(9) Adapter



(10) Adapter





### (11) Adapter



(12) Adapter





### (13) Adapter



### (14) Adapter

| 21C595 1301