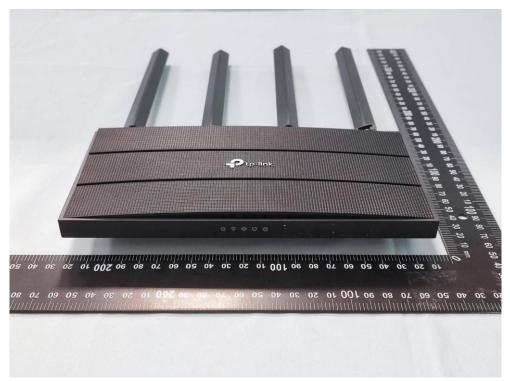

#### Product: AC1200 MU-MIMO Wi-Fi Router

**Brand Name: tp-link** 

Model Number: Archer A6

# External Photograph

(1) EUT Photo



(2) EUT Photo





### (3) EUT Photo



## (4) EUT Photo





### (5) EUT Photo



## (6) EUT Photo





### (7) EUT Photo



(8) Adapter





(9) Adapter



(10) Adapter





### (11) Adapter



(12) Adapter





### (13) Adapter



### (14) Adapter

| 21C595 1301