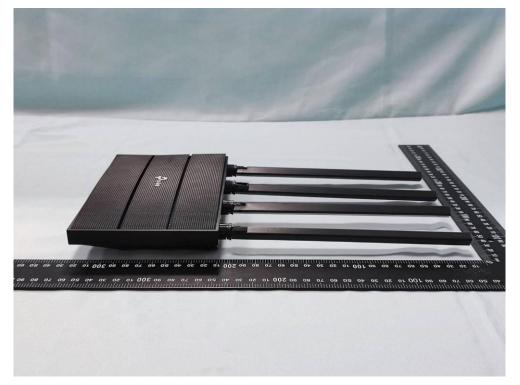

#### Product: AC1200 MU-MIMO Wi-Fi Router

**Brand Name: tp-link** 

Model Number: Archer A6

# External Photograph

(1) EUT Photo



(2) EUT Photo





### (3) EUT Photo



## (4) EUT Photo





### (5) EUT Photo



## (6) EUT Photo





### (7) EUT Photo



(8) Adapter





(9) Adapter



(10) Adapter





### (11) Adapter



(12) Adapter





### (13) Adapter



### (14) Adapter

| 21C595 1301