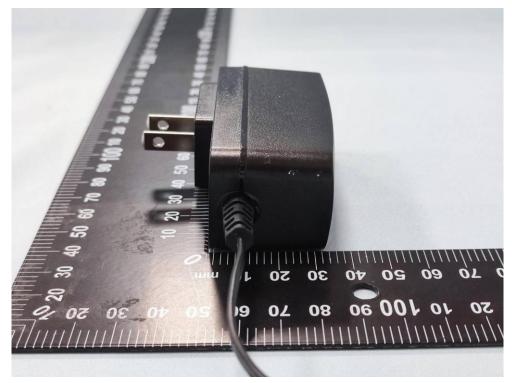

#### Product: AC1200 MU-MIMO Wi-Fi Router

**Brand Name: tp-link** 

Model Number: Archer A6

# External Photograph

(1) EUT Photo



(2) EUT Photo





### (3) EUT Photo



## (4) EUT Photo





### (5) EUT Photo



## (6) EUT Photo





### (7) EUT Photo



(8) Adapter





(9) Adapter



(10) Adapter





### (11) Adapter



(12) Adapter





### (13) Adapter



### (14) Adapter

| 21C595 1301