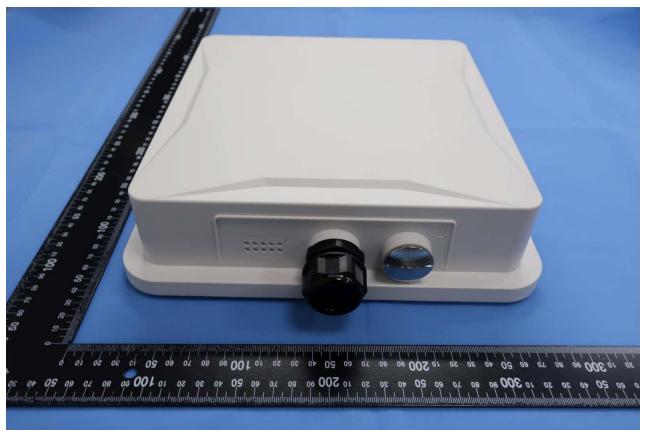

## 1. External Photograph of EUT

Brand Name: BROADBANDEVOLUTION / Model Name: BE8500D/BE8500H

Report No.: EP011544-01

TEL: 886-3-327-3456 Page Number : 1 of 12 FAX: 886-3-328-4978 Issued Date : Oct. 05, 2020