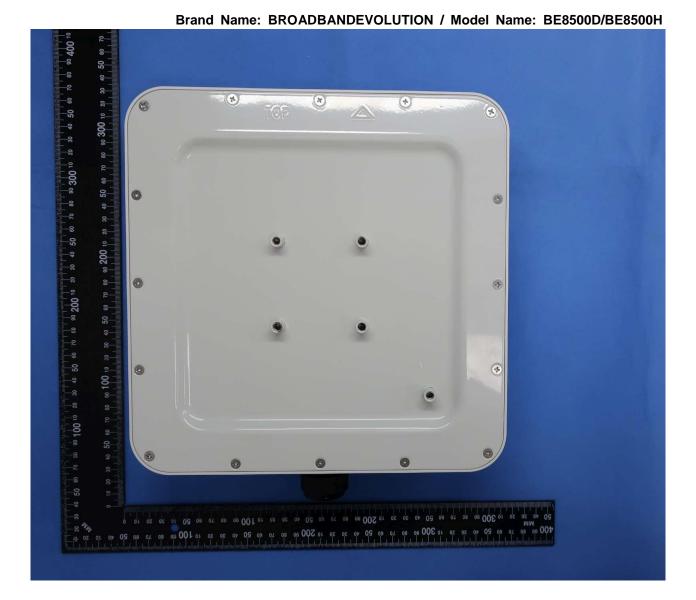

## 1. External Photograph of EUT

Brand Name: BROADBANDEVOLUTION / Model Name: BE8500D/BE8500H

Report No.: EP011544-01

TEL: 886-3-327-3456 Page Number : 1 of 12 FAX: 886-3-328-4978 Issued Date : Oct. 05, 2020