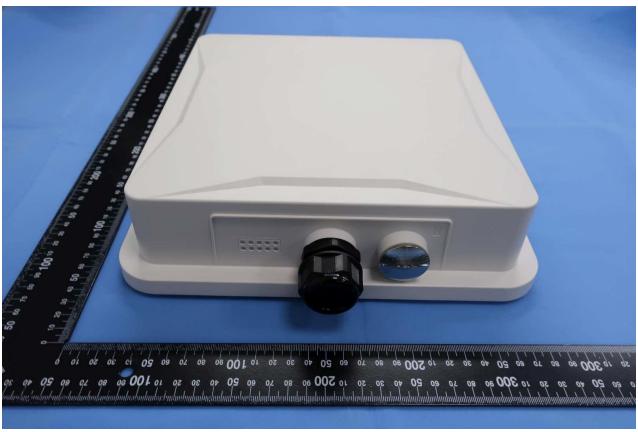

## 1. External Photograph of EUT

Brand Name: BROADBANDEVOLUTION / Model Name: BE8500D/BE8500H

Report No.: EP011544-01

TEL: 886-3-327-3456 Page Number : 1 of 12 FAX: 886-3-328-4978 Issued Date : Oct. 05, 2020