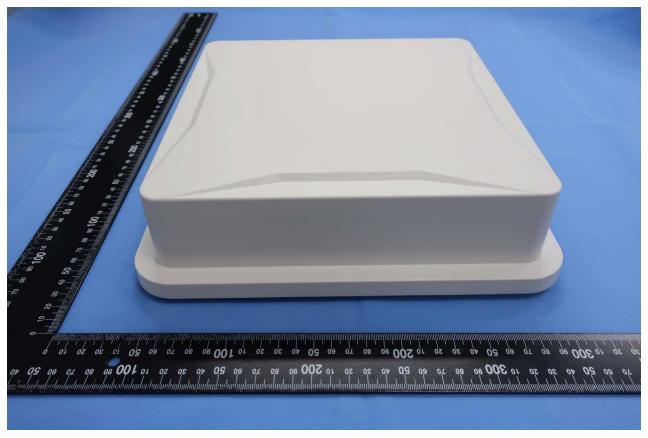

## 1. External Photograph of EUT

Brand Name: BROADBANDEVOLUTION / Model Name: BE8500D/BE8500H

Report No.: EP011544-01

TEL: 886-3-327-3456 Page Number : 1 of 12 FAX: 886-3-328-4978 Issued Date : Oct. 05, 2020