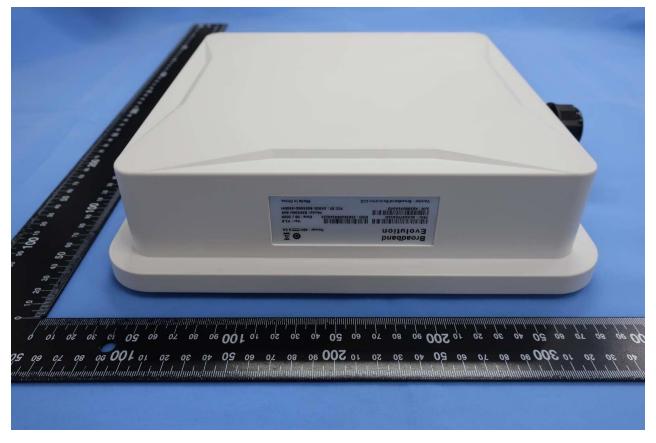

## 1. External Photograph of EUT

Brand Name: BROADBANDEVOLUTION / Model Name: BE8500D/BE8500H

Report No.: EP011544-01

TEL: 886-3-327-3456 Page Number : 1 of 12 FAX: 886-3-328-4978 Issued Date : Oct. 05, 2020