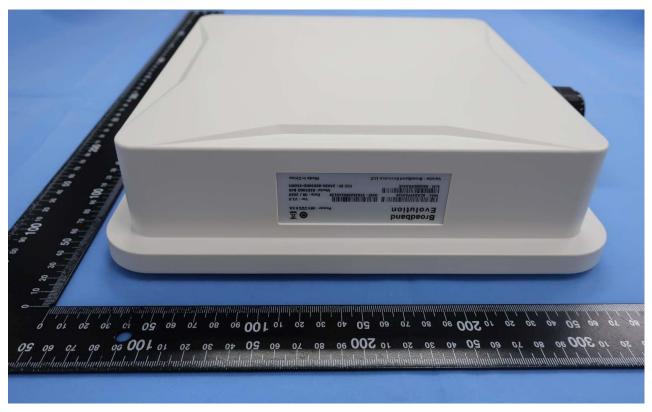

## 1. External Photograph of EUT

Brand Name: BROADBANDEVOLUTION / Model Name: BE8500D/BE8500H

Report No.: EP011544-01

TEL: 886-3-327-3456 Page Number : 1 of 12 FAX: 886-3-328-4978 Issued Date : Oct. 05, 2020