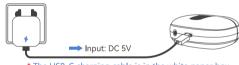

# **How to Charge?**

Place the earbuds properly into the charging case, then use the included USB-C charging cable to connect the charging case. Plug the other end of the cable into a power supply using a 5V/1A adapter (not included), and the earbuds will start charging.

\* The USB-C charging cable is in the white paper box.