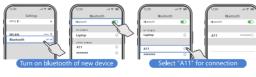

### Automatically Power On/Off & Pairing

Prior to first use (or not in use for long time), please charge both earbuds and charging case fully.

- 1. Take out the earbuds from the charging case, they will automatically power on and enter pairing mode.
- 2. For first-time pairing: Activate Bluetooth setting on your phone, search and connect "A11".

1. Disconnect "A11" from the last paired device.

2. On your new device, search for and select "A11" to establish a new connection.