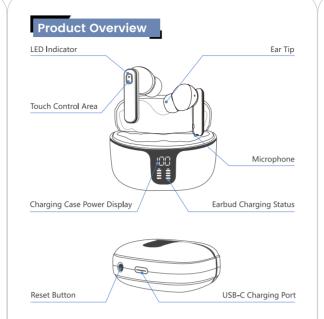

### **LED Power Display**

Show the remaining battery percentage of the charging case from 0 to 100. '0' indicates that the charging case needs charging, while '100' means that the charging case is fully charged.

Flash down and up when the earbud is charging; Stop flashing when the earbud is fully charged.

Earbud's LED light: When the red light is on, the earbud is being charged. They go off when the earbud is fully charged.