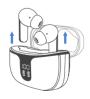

### Automatically Power On/Off & Pairing

Prior to first use (or not in use for long time), please charge both earbuds and charging case fully.

- 1. Take out the earbuds from the charging case, they will automatically power on and enter pairing mode.
- 2. For first-time pairing: Activate Bluetooth setting on your phone, search and connect "A11".