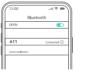

### Automatically Power On/Off & Pairing

Prior to first use (or not in use for long time), please charge both earbuds and charging case fully.

- 1. Take out the earbuds from the charging case, they will automatically power on and enter pairing mode.
- 2. For first-time pairing: Activate Bluetooth setting on your phone, search and connect "A11".