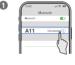

### Automatically Power On/Off & Pairing

Prior to first use (or not in use for long time), please charge both earbuds and charging case fully.

- 1. Take out the earbuds from the charging case, they will automatically power on and enter pairing mode.
- 2. For first-time pairing: Activate Bluetooth setting on your phone, search and connect "A11".