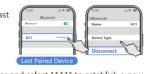

#### **Pair With Other Devices**

A11 Headphones feature a memory connect function that allows them to automatically connect with the last paired device. If you wish to pair them with a different device, please follow these steps:

1. Disconnect "A11" from the last paired device.

2. On your new device, search for and select "A11" to establish a new connection.