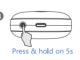

#### How to reset?

1. Delete "A11" record from the Bluetooth menu on your device and deactivate the Bluetooth

2. Insert both earbuds into the charging case and close the lid.

3. Press & hold the Reset button 5s simultaneously to clean the pairing record with the last paired device.