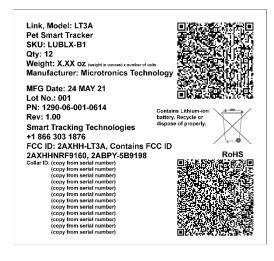

Warning: Changes or modifications not expressly approved by Smart Tracking Technologies could void the user's authority to operate the equipment.

This device FCC ID: 2AXHH-LT3A Contains FCC IDs 2AXHHNRF9160, 2ABPY-5B9198

Back

The following is the labelling that will be on the master carton packaging and the other for the individual package.