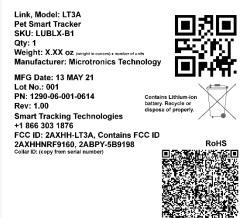

Warning: Changes or modifications not expressly approved by Smart Tracking Technologies could void the user's authority to operate the equipment.

This device FCC ID: 2AXHH-LT3A Contains FCC IDs 2AXHHNRF9160, 2ABPY-5B9198

Back

The following is the labelling that will be on the master carton packaging and the other for the individual package.