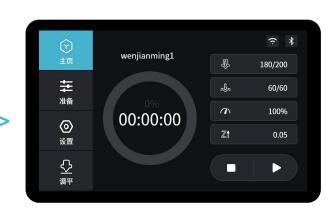

4.Open Creality 3D slicer → Load (Read file) → Select file. 打开创想三维切片软件→Load (读取文件) →选择文件。

>>

6.Insert the storage card→ Click print control→ Select the file to be printed. 插入存储卡→点击打印控件→选择 要打印的文件

5.Generate G-code, and save the gcode file to storage card. 生成 G 代码→保存到存储卡

File names must be Latin letters or numbers, not Chinese characters or other special symbols
文件名需为拉丁字母或数字,不能为汉字或其他特殊符号

Notes: For details on the software instructions, please refer to the slicing software manual in the memory card! 温馨提示:软件使用说明详情,请见存储卡内切片软件使用手册!