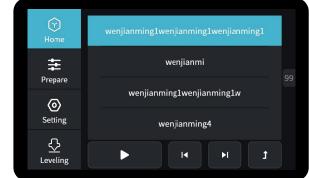

### 16. Network reset 网络复位

### Note:

### 注意:

- 1. For the first use or after the WiFi path is reset, the WiFi will be reset after 1 minute.
- 1. 在首次使用以及WiFi路径进行复位,请等待1分钟之后WiFi复位
- 2. The interface is for reference only, and the actual UI shall prevail.
- 2. 界面仅供参考,实际以UI为准。