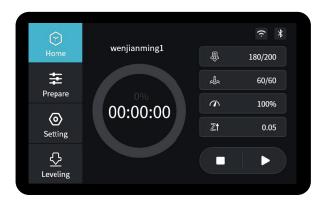

ftware. | 打开软件



3. Select language→Next→Select your machine→Next→Finish.



3.依次选择语言→Next→选择对应机型→Next→Finish,完成设置.



4.Open Creality 3D slicer → Load (Read file) → Select file. 打开创想三维切片软件→Load (读取文件) →选择文件。



>>



6.Insert the storage card→ Click print control→ Select the file to be printed. 插入存储卡→点击打印控件→选择 要打印的文件

5.Generate G-code, and save the gcode file to storage card. 生成 G 代码→保存到存储卡



File names must be Latin letters or numbers, not Chinese characters or other special symbols
文件名需为拉丁字母或数字,不能为汉字或其他特殊符号



Notes: For details on the software instructions, please refer to the slicing software manual in the memory card! 温馨提示:软件使用说明详情,请见存储卡内切片软件使用手册!



Warning: Please don't insert or remove TF card or SD card during printing. 警告:在打印过程中,禁止插拔TF卡或SD卡。

### 15. Start Printing 开始打印







**->>**>







### 16. Network reset 网络复位













### Note:

### 注意:

- 1. For the first use or after the WiFi path is reset, the WiFi will be reset after 1 minute.
- 1. 在首次使用以及WiFi路径进行复位,请等待1分钟之后WiFi复位
- 2. The interface is for reference only, and the actual UI shall prevail.
- 2. 界面仅供参考,实际以UI为准。

**->>**>

### 17. Printer maintenance 打印机维护



- 1.Rotate the glass pick-and-place handleplate for platform replacement.
- 1.转动玻璃取放手柄压板可进行平台更换。
- 2.Then manually turn the knob to the appropriate tightness to avoid belt breakage. (as shown in figure A, two places)
- 2.然后手动将旋钮左右拧到适合松紧度,过紧容易造成皮带崩断。 (如图所示A二处)
- 3.Use water to clean the printing platform
- 3.打印平台需要用清水清洗
- 4. The machine will restart after power interruption and pop out the "resume printing" button. Please clear the redundant