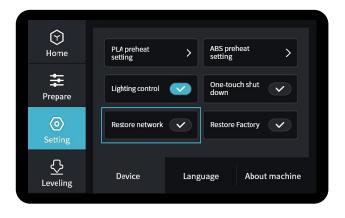

### 16. Network reset 网络复位

### Note:

### 注意:

- 1. For the first use or after the WiFi path is reset, the WiFi will be reset after 1 minute.
- 1. 在首次使用以及WiFi路径进行复位,请等待1分钟之后WiFi复位
- 2. The interface is for reference only, and the actual UI shall prevail.
- 2. 界面仅供参考,实际以UI为准。