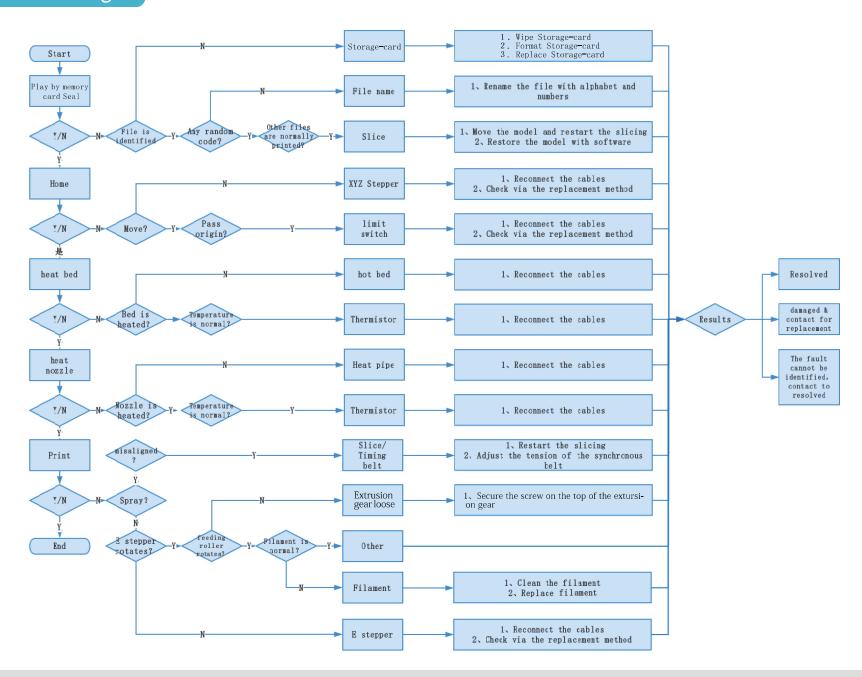

The interface is for reference only, and the actual UI shall prevail.
- 2. 界面仅供参考,实际以UI为准。

**->>**>

### 17. Printer maintenance 打印机维护



- 1.Rotate the glass pick-and-place handleplate for platform replacement.
- 1.转动玻璃取放手柄压板可进行平台更换。
- 2.Then manually turn the knob to the appropriate tightness to avoid belt breakage. (as shown in figure A, two places)
- 2.然后手动将旋钮左右拧到适合松紧度,过紧容易造成皮带崩断。 (如图所示A二处)
- 3.Use water to clean the printing platform
- 3.打印平台需要用清水清洗
- 4. The machine will restart after power interruption and pop out the "resume printing" button. Please clear the redundant filament between the nozzle and model before resumption to avoid printing failure.
- 4.当发生断电后,机器重启开机启动,会弹出断电续打提示框。需要断电续打前,建议将喷头与模型之间多余溢料清除干净再继续打印,以免出现打印失败。



### 18. Circuit Wiring 电路接线



### 19. Trouble-shooting



### 19. 故障检修



**->>**>

### 20. After-Sales Service Card

### Warranty Policy ←

- 1-year Limited Warranty since the date of product purchase.
- 3-months Limited Part Warranty for Vulnerable parts(Nozzle module, Flat belt, Glass platform, etc.)
- No Warranty for the Product Gift (Storage card, Card reader, Wrench, Pliers, Scraper knife, etc.)

### What Is Covered? $\leftarrow$

Any defects in material, workmanship of product will be covered until you provide any relating documents and information, including but not limited to:

- User of the product are in the country of purchase
- Defective product is a CREALITY product
- Proof of Purchase

### What Is Not Covered? $\leftarrow$

CREALITY does not guarantee the service as a result of:

- 1. The proof of purchase being altered or made i