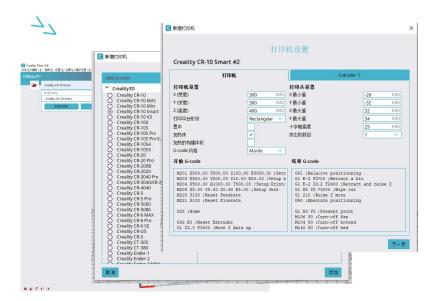

### 16. Network reset 网络复位

### Note:

### 注意:

- 1. For the first use or after the WiFi path is reset, the WiFi will be reset after 1 minute.
- 1. 在首次使用以及WiFi路径进行复位,请等待1分钟之后WiFi复位
- 2. The interface is for reference only, and the actual UI shall prevail.
- 2. 界面仅供参考,实际以UI为准。