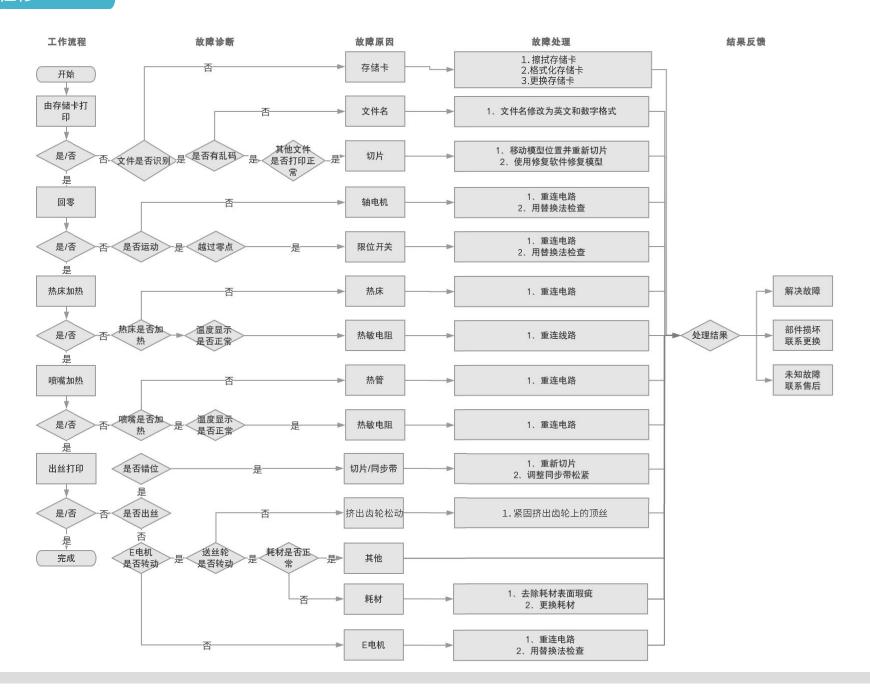

for reference only, and the actual UI shall prevail.
- 2. 界面仅供参考,实际以UI为准。

**->>**>

### 17. Printer maintenance 打印机维护



- 1.Rotate the glass pick-and-place handleplate for platform replacement.
- 1.转动玻璃取放手柄压板可进行平台更换。
- 2.Then manually turn the knob to the appropriate tightness to avoid belt breakage. (as shown in figure A, two places)
- 2.然后手动将旋钮左右拧到适合松紧度,过紧容易造成皮带崩断。 (如图所示A二处)
- 3.Use water to clean the printing platform
- 3.打印平台需要用清水清洗
- 4. The machine will restart after power interruption and pop out the "resume printing" button. Please clear the redundant filament between the nozzle and model before resumption to avoid printing failure.
- 4.当发生断电后,机器重启开机启动,会弹出断电续打提示框。需要断电续打前,建议将喷头与模型之间多余溢料清除干净再继续打印,以免出现打印失败。



### 18. Circuit Wiring 电路接线



### 19. Trouble-shooting



### 19. 故障检修



**->>**>

### 20. After-Sales Service Card

### Warranty Policy ←

- 1-year Limited Warranty since the date of product purchase.
- 3-months Limited Part Warranty for Vulnerable parts(Nozzle module, Flat belt, Glass platform, etc.)
- No Warranty for the Product Gift (Storage card, Card reader, Wrench, Pliers, Scraper knife, etc.)

### What Is Covered? $\leftarrow$

Any defects in material, workmanship of product will be covered until you provide any relating documents and information, including but not limited to:

- User of the product are in the country of purchase
- Defective product is a CREALITY product
- Proof of Purchase

### What Is Not Covered? $\leftarrow$

CREALITY does not guarantee the service as a result of:

- 1. The proof of purchase being altered or made illegible.
- 2. T