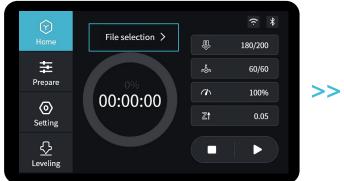

### 16. Network reset 网络复位

### Note:

### 注意:

- 1. For the first use or after the WiFi path is reset, the WiFi will be reset after 1 minute.
- 1. 在首次使用以及WiFi路径进行复位,请等待1分钟之后WiFi复位
- 2. The interface is for reference only, and the actual UI shall prevail.
- 2. 界面仅供参考,实际以UI为准。