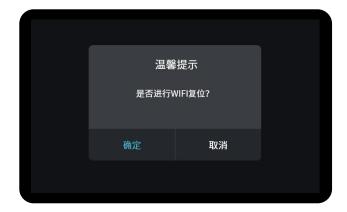

### 16. Network reset 网络复位

### Note:

### 注意:

- 1. For the first use or after the WiFi path is reset, the WiFi will be reset after 1 minute.
- 1. 在首次使用以及WiFi路径进行复位,请等待1分钟之后WiFi复位
- 2. The interface is for reference only, and the actual UI shall prevail.
- 2. 界面仅供参考,实际以UI为准。