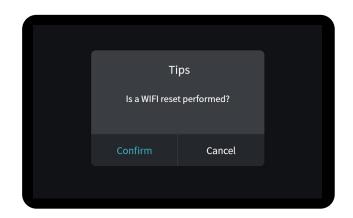

### 16. Network reset 网络复位

### Note:

### 注意:

- 1. For the first use or after the WiFi path is reset, the WiFi will be reset after 1 minute.
- 1. 在首次使用以及WiFi路径进行复位,请等待1分钟之后WiFi复位
- 2. The interface is for reference only, and the actual UI shall prevail.
- 2. 界面仅供参考,实际以UI为准。