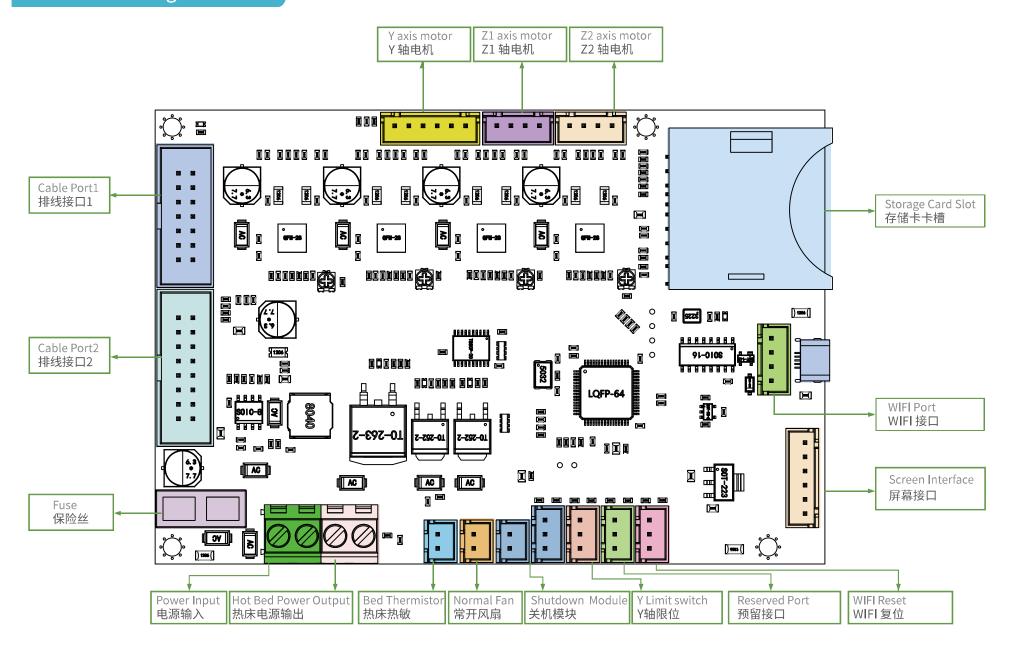

i路径进行复位,请等待1分钟之后WiFi复位
- 2. The interface is for reference only, and the actual UI shall prevail.
- 2. 界面仅供参考,实际以UI为准。

**->>**>

### 17. Printer maintenance 打印机维护



- 1.Rotate the glass pick-and-place handleplate for platform replacement.
- 1.转动玻璃取放手柄压板可进行平台更换。
- 2.Then manually turn the knob to the appropriate tightness to avoid belt breakage. (as shown in figure A, two places)
- 2.然后手动将旋钮左右拧到适合松紧度,过紧容易造成皮带崩断。 (如图所示A二处)
- 3.Use water to clean the printing platform
- 3.打印平台需要用清水清洗
- 4. The machine will restart after power interruption and pop out the "resume printing" button. Please clear the redundant filament between the nozzle and model before resumption to avoid printing failure.
- 4.当发生断电后,机器重启开机启动,会弹出断电续打提示框。需要断电续打前,建议将喷头与模型之间多余溢料清除干净再继续打印,以免出现打印失败。



### 18. Circuit Wiring 电路接线



### 19. Trouble-shooting



### 19. 故障检修



**->>**>

### 20. After-Sales Service Card

### Warranty Policy ←

- 1-year Limited Warranty since the date of product purchase.
- 3-months Limited Part Warranty for Vulnerable parts(Nozzle module, Flat belt, Glass platform, etc.)
- No Warranty for the Product Gift (Storage card, Card reader, Wrench, Pliers, Scraper knife, etc.)

### What Is Covered? $\leftarrow$

Any defects in material, workmanship of product will be covered until you provide any relating documents and information, including but not limited to:

- User of the product are in the country of purchase
- Defective product is a CREALITY product
- Proof of Purchase

### What Is Not Covered? $\leftarrow$

CREALITY does not guarantee the service as a result of:

- 1. The proof of purc