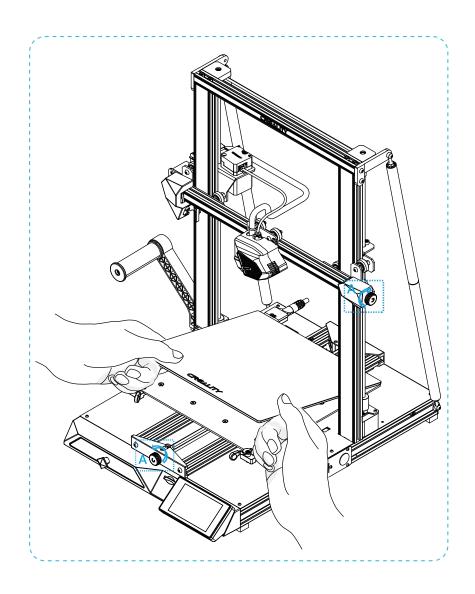

### 17. Printer maintenance 打印机维护

- 1.Rotate the glass pick-and-place handleplate for platform replacement.
- 1.转动玻璃取放手柄压板可进行平台更换。
- 2.Then manually turn the knob to the appropriate tightness to avoid belt breakage. (as shown in figure A, two places)
- 2.然后手动将旋钮左右拧到适合松紧度,过紧容易造成皮带崩断。 (如图所示A二处)
- 3.Use water to clean the printing platform
- 3.打印平台需要用清水清洗
- 4. The machine will restart after power interruption and pop out the "resume printing" button. Please clear the redundant filament between the nozzle and model before resumption to avoid printing failure.
- 4.当发生断电后,机器重启开机启动,会弹出断电续打提示框。需要断电续打前,建议将喷头与模型之间多余溢料清除干净再继续打印,以免出现打印失败。