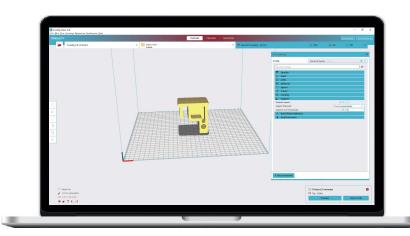

### 14. Off-line print 脱机打印

- 1. Double click to install the software. | 安装软件
- 2、Double click to open the software. | 打开软件

3. Select language→Next→Select your machine→Next→Finish.

3.依次选择语言→Next→选择对应机型→Next→Finish,完成设置.

4.Open Creality 3D slicer → Load (Read file) → Select file. 打开创想三维切片软件→Load (读取文件) →选择文件。

>>

6.Insert the storage card→ Click print control→ Select the file to be printed. 插入存储卡→点击打印控件→选择 要打印的文件

5.Generate G-code, and save the gcode file to storage card. 生成 G 代码→保存到存储卡

File names must be Latin letters or numbers, not Chinese characters or other special symbols
文件名需为拉丁字母或数字,不能为汉字或其他特殊符号

Notes: For details on the software instructions, please refer to the slicing software manual in the memory card! 温馨提示:软件使用说明详情,请见存储卡内切片软件使用手册!