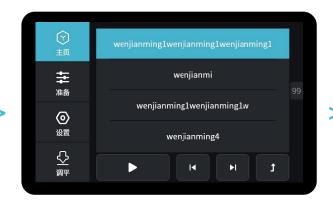

4.Open Creality 3D slicer → Load (Read file) → Select file. 打开创想三维切片软件→Load (读取文件) →选择文件。

>>

6.Insert the storage card→ Click print control→ Select the file to be printed. 插入存储卡→点击打印控件→选择 要打印的文件

5.Generate G-code, and save the gcode file to storage card. 生成 G 代码→保存到存储卡

File names must be Latin letters or numbers, not Chinese characters or other special symbols
文件名需为拉丁字母或数字,不能为汉字或其他特殊符号

Notes: For details on the software instructions, please refer to the slicing software manual in the memory card! 温馨提示:软件使用说明详情,请见存储卡内切片软件使用手册!