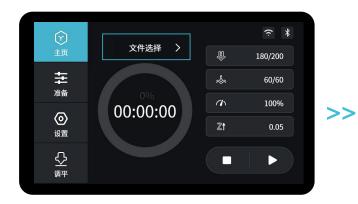

4.Open Creality 3D slicer → Load (Read file) → Select file. 打开创想三维切片软件→Load (读取文件) →选择文件。

>>

6.Insert the storage card→ Click print control→ Select the file to be printed. 插入存储卡→点击打印控件→选择 要打印的文件

5.Generate G-code, and save the gcode file to storage card. 生成 G 代码→保存到存储卡

File names must be Latin letters or numbers, not Chinese characters or other special symbols
文件名需为拉丁字母或数字,不能为汉字或其他特殊符号

Notes: For details on the software instructions, please refer to the slicing software manual in the memory card! 温馨提示:软件使用说明详情,请见存储卡内切片软件使用手册!