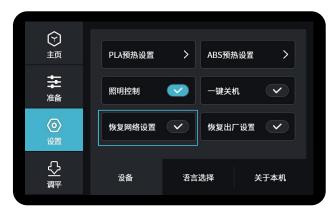

### 16. Network reset 网络复位

### Note:

### 注意:

- 1. For the first use or after the WiFi path is reset, the WiFi will be reset after 1 minute.
- 1. 在首次使用以及WiFi路径进行复位,请等待1分钟之后WiFi复位
- 2. The interface is for reference only, and the actual UI shall prevail.
- 2. 界面仅供参考,实际以UI为准。