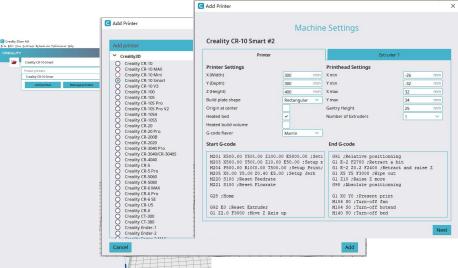

### 16. Network reset 网络复位

### Note:

### 注意:

- 1. For the first use or after the WiFi path is reset, the WiFi will be reset after 1 minute.
- 1. 在首次使用以及WiFi路径进行复位,请等待1分钟之后WiFi复位
- 2. The interface is for reference only, and the actual UI shall prevail.
- 2. 界面仅供参考,实际以UI为准。