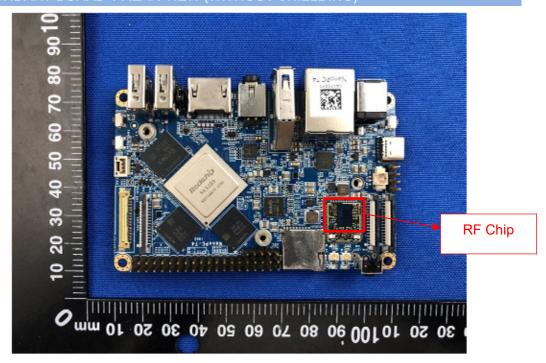

# **EUT INTERNAL PHOTOS**

## EUT UNCOVER VIEW 1



## EUT UNCOVER VIEW 2





# EUT UNCOVER VIEW 3



## EUT UNCOVER VIEW 4







ESP: FPC Antenna (BT/ 2.4G WIFI) AP0: FPC Antenna (BT/ 2.4G WIFI/ 5G WIFI)

## EUT UNCOVER VIEW 5



## **EUT UNCOVER VIEW 6**





#### **EUT UNCOVER VIEW 7**



## MAIN BOARD TOP VIEW (WITH SHIELDING)





#### MAIN BOARD REAR VIEW



#### MAIN BOARD TOP VIEW (WITHOUT SHIELDING)





#### SECONDARY BOARD 1 TOP VIEW (WITH SHIELDING)



## SECONDARY BOARD 1 TOP VIEW





#### SECONDARY BOARD 1 REAR VIEW (WITHOUT SHIELDING)



#### SECONDARY BOARD 2 TOP VIEW





#### SECONDARY BOARD 2 REAR VIEW



#### SECONDARY BOARD 3 TOP VIEW





#### SECONDARY BOARD 3 REAR VIEW



## SECONDARY BOARD 4 TOP VIEW





#### SECONDARY BOARD 4 REAR VIEW



## SECONDARY BOARD 5 TOP VIEW





#### SECONDARY BOARD 5 REAR VIEW



## SECONDARY BOARD 6 TOP VIEW





## SECONDARY BOARD 6 REAR VIEW



## BATTERY (FRONT)





#### Accessory - PUDU Charging Pile(EUT UNCOVER VIEW)



#### Accessory - PUDU Charging Pile(EUT UNCOVER VIEW)





#### Accessory - PUDU Charging Pile(MAIN BOARD TOP VIEW)



#### Accessory - PUDU Charging Pile(MAIN BOARD REAR VIEW)