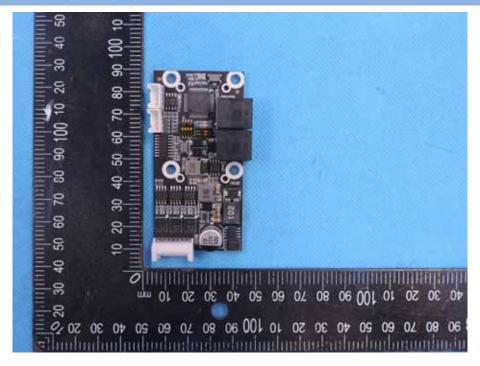

# **EUT INTERNAL PHOTOS**

## EUT UNCOVER VIEW 1



## EUT UNCOVER VIEW 2





# EUT UNCOVER VIEW 3



## EUT UNCOVER VIEW 4







ESP: FPC Antenna (BT/ 2.4G WIFI) AP0: FPC Antenna (BT/ 2.4G WIFI/ 5G WIFI)

## EUT UNCOVER VIEW 5



## **EUT UNCOVER VIEW 6**





#### **EUT UNCOVER VIEW 7**



## MAIN BOARD TOP VIEW (WITH SHIELDING)





#### MAIN BOARD REAR VIEW



#### MAIN BOARD TOP VIEW (WITHOUT SHIELDING)





#### SECONDARY BOARD 1 TOP VIEW (WITH SHIELDING)



## SECONDARY BOARD 1 TOP VIEW





#### SECONDARY BOARD 1 REAR VIEW (WITHOUT SHIELDING)



#### SECONDARY BOARD 2 TOP VIEW





#### SECONDARY BOARD 2 REAR VIEW



#### SECONDARY BOARD 3 TOP VIEW





#### SECONDARY BOARD 3 REAR VIEW



## SECONDARY BOARD 4 TOP VIEW





#### SECONDARY BOARD 4 REAR VIEW



## SECONDARY BOARD 5 TOP VIEW





#### SECONDARY BOARD 5 REAR VIEW



## SECONDARY BOARD 6 TOP VIEW





## SECONDARY BOARD 6 REAR VIEW



## BATTERY (FRONT)





#### Accessory - PUDU Charging Pile(EUT UNCOVER VIEW)



#### Accessory - PUDU Charging Pile(EUT UNCOVER VIEW)





#### Accessory - PUDU Charging Pile(MAIN BOARD TOP VIEW)



#### Accessory - PUDU Charging Pile(MAIN BOARD REAR VIEW)