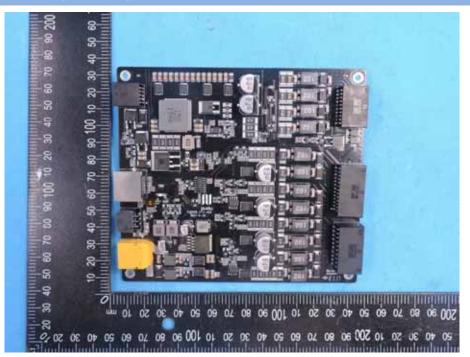

# **EUT INTERNAL PHOTOS**

## EUT UNCOVER VIEW 1



## EUT UNCOVER VIEW 2





# EUT UNCOVER VIEW 3



## EUT UNCOVER VIEW 4







ESP: FPC Antenna (BT/ 2.4G WIFI) AP0: FPC Antenna (BT/ 2.4G WIFI/ 5G WIFI)

## EUT UNCOVER VIEW 5



## **EUT UNCOVER VIEW 6**





#### **EUT UNCOVER VIEW 7**



## MAIN BOARD TOP VIEW (WITH SHIELDING)





#### MAIN BOARD REAR VIEW



#### MAIN BOARD TOP VIEW (WITHOUT SHIELDING)





#### SECONDARY BOARD 1 TOP VIEW (WITH SHIELDING)



## SECONDARY BOARD 1 TOP VIEW





#### SECONDARY BOARD 1 REAR VIEW (WITHOUT SHIELDING)



#### SECONDARY BOARD 2 TOP VIEW





#### SECONDARY BOARD 2 REAR VIEW



#### SECONDARY BOARD 3 TOP VIEW





#### SECONDARY BOARD 3 REAR VIEW



## SECONDARY BOARD 4 TOP VIEW





#### SECONDARY BOARD 4 REAR VIEW



## SECONDARY BOARD 5 TOP VIEW





#### SECONDARY BOARD 5 REAR VIEW



## SECONDARY BOARD 6 TOP VIEW





## SECONDARY BOARD 6 REAR VIEW



## BATTERY (FRONT)





#### Accessory - PUDU Charging Pile(EUT UNCOVER VIEW)



#### Accessory - PUDU Charging Pile(EUT UNCOVER VIEW)





#### Accessory - PUDU Charging Pile(MAIN BOARD TOP VIEW)



#### Accessory - PUDU Charging Pile(MAIN BOARD REAR VIEW)