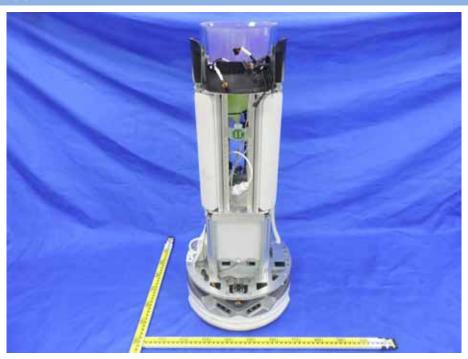

# **EUT INTERNAL PHOTOS**

## EUT UNCOVER VIEW 1



## EUT UNCOVER VIEW 2





# EUT UNCOVER VIEW 3



## EUT UNCOVER VIEW 4







ESP: FPC Antenna (BT/ 2.4G WIFI) AP0: FPC Antenna (BT/ 2.4G WIFI/ 5G WIFI)

## EUT UNCOVER VIEW 5



## **EUT UNCOVER VIEW 6**





#### **EUT UNCOVER VIEW 7**



## MAIN BOARD TOP VIEW (WITH SHIELDING)





#### MAIN BOARD REAR VIEW



#### MAIN BOARD TOP VIEW (WITHOUT SHIELDING)





#### SECONDARY BOARD 1 TOP VIEW (WITH SHIELDING)



## SECONDARY BOARD 1 TOP VIEW





#### SECONDARY BOARD 1 REAR VIEW (WITHOUT SHIELDING)



#### SECONDARY BOARD 2 TOP VIEW





#### SECONDARY BOARD 2 REAR VIEW



#### SECONDARY BOARD 3 TOP VIEW





#### SECONDARY BOARD 3 REAR VIEW



## SECONDARY BOARD 4 TOP VIEW





#### SECONDARY BOARD 4 REAR VIEW



## SECONDARY BOARD 5 TOP VIEW





#### SECONDARY BOARD 5 REAR VIEW