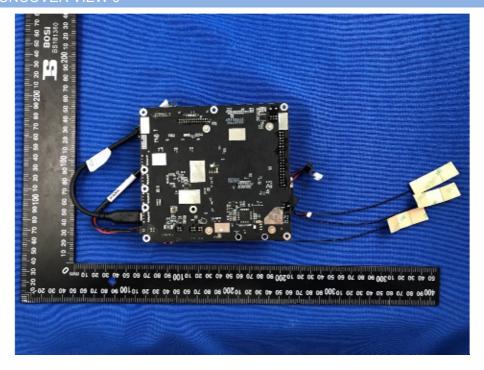

# **EUT INTERNAL PHOTOS**

## EUT UNCOVER VIEW 1



## EUT UNCOVER VIEW 2





# EUT UNCOVER VIEW 3



## EUT UNCOVER VIEW 4







ESP: FPC Antenna (BT/ 2.4G WIFI) AP0: FPC Antenna (BT/ 2.4G WIFI/ 5G WIFI)

## EUT UNCOVER VIEW 5



## **EUT UNCOVER VIEW 6**





#### **EUT UNCOVER VIEW 7**



## MAIN BOARD TOP VIEW (WITH SHIELDING)





#### MAIN BOARD REAR VIEW



#### MAIN BOARD TOP VIEW (WITHOUT SHIELDING)





#### SECONDARY BOARD 1 TOP VIEW (WITH SHIELDING)



## SECONDARY BOARD 1 TOP VIEW





#### SECONDARY BOARD 1 REAR VIEW (WITHOUT SHIELDING)



#### SECONDARY BOARD 2 TOP VIEW





#### SECONDARY BOARD 2 REAR VIEW



#### SECONDARY BOARD 3 TOP VIEW





#### SECONDARY BOARD 3 REAR VIEW



## SECONDARY BOARD 4 TOP VIEW





#### SECONDARY BOARD 4 REAR VIEW



## SECONDARY BOARD 5 TOP VIEW





#### SECONDARY BOARD 5 REAR VIEW



## SECONDARY BOARD 6 TOP VIEW





## SECONDARY BOARD 6 REAR VIEW



## BATTERY (FRONT)





#### Accessory - PUDU Charging Pile(EUT UNCOVER VIEW)



#### Accessory - PUDU Charging Pile(EUT UNCOVER VIEW)





#