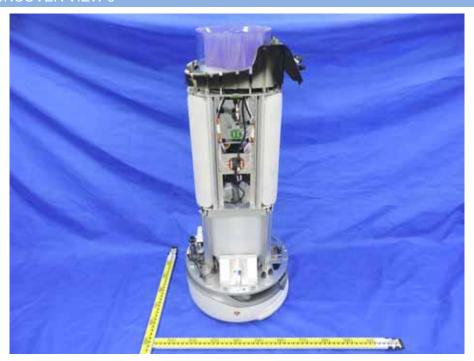

# **EUT INTERNAL PHOTOS**

## EUT UNCOVER VIEW 1



## EUT UNCOVER VIEW 2





# EUT UNCOVER VIEW 3



## EUT UNCOVER VIEW 4







ESP: FPC Antenna (BT/ 2.4G WIFI) AP0: FPC Antenna (BT/ 2.4G WIFI/ 5G WIFI)

## EUT UNCOVER VIEW 5



## **EUT UNCOVER VIEW 6**





#### **EUT UNCOVER VIEW 7**



## MAIN BOARD TOP VIEW (WITH SHIELDING)





#### MAIN BOARD REAR VIEW



#### MAIN BOARD TOP VIEW (WITHOUT SHIELDING)





#### SECONDARY BOARD 1 TOP VIEW (WITH SHIELDING)



## SECONDARY BOARD 1 TOP VIEW





#### SECONDARY BOARD 1 REAR VIEW (WITHOUT SHIELDING)



#### SECONDARY BOARD 2 TOP VIEW





#### SECONDARY BOARD 2 REAR VIEW



#### SECONDARY BOARD 3 TOP VIEW





#### SECONDARY BOARD 3 REAR VIEW



## SECONDARY BOARD 4 TOP VIEW





#### SECONDARY BOARD 4 REAR VIEW



## SECONDARY BOARD 5 TOP VIEW





#### SECONDARY BOARD 5 REAR VIEW



## SECONDARY BOARD 6 TOP VIEW





## SECONDARY BOA