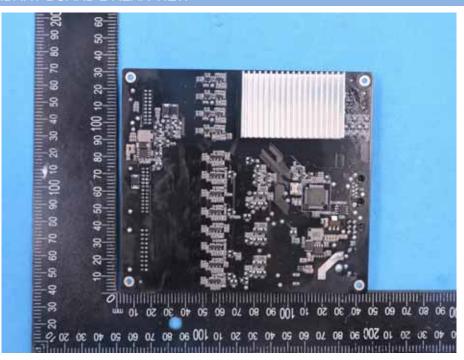

# **EUT INTERNAL PHOTOS**

## EUT UNCOVER VIEW 1



## EUT UNCOVER VIEW 2





# EUT UNCOVER VIEW 3



## EUT UNCOVER VIEW 4







ESP: FPC Antenna (BT/ 2.4G WIFI) AP0: FPC Antenna (BT/ 2.4G WIFI/ 5G WIFI)

## EUT UNCOVER VIEW 5



## **EUT UNCOVER VIEW 6**





#### **EUT UNCOVER VIEW 7**



## MAIN BOARD TOP VIEW (WITH SHIELDING)





#### MAIN BOARD REAR VIEW



#### MAIN BOARD TOP VIEW (WITHOUT SHIELDING)





#### SECONDARY BOARD 1 TOP VIEW (WITH SHIELDING)



## SECONDARY BOARD 1 TOP VIEW





#### SECONDARY BOARD 1 REAR VIEW (WITHOUT SHIELDING)



#### SECONDARY BOARD 2 TOP VIEW





#### SECONDARY BOARD 2 REAR VIEW



#### SECONDARY BOARD 3 TOP VIEW





#### SECONDARY BOARD 3 REAR VIEW



## SECONDARY BOARD 4 TOP VIEW





#### SECONDARY BOARD 4 REAR VIEW



## SECONDARY BOARD 5 TOP VIEW





#### SECONDARY BOARD 5 REAR VIEW



## SECONDARY BOARD 6 TOP VIEW





## SECONDARY BOARD 6 REAR VIEW



## BATTERY (FRONT)





#### Accessory - PUDU Charging Pile(EUT UNCOVER VIEW)



#### Accessory - PUDU Charging Pile(EUT UNCOVER VIEW)





#### Accessory - PUDU Charging Pile(MAIN BOARD TOP VIEW)



#### Accessory - PUDU Charging Pile(MAIN BOARD REAR VIEW)