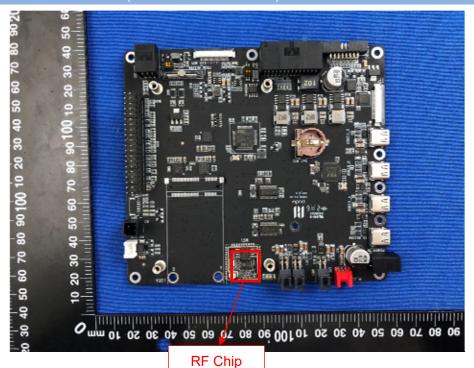

# **EUT INTERNAL PHOTOS**

## EUT UNCOVER VIEW 1



## EUT UNCOVER VIEW 2





# EUT UNCOVER VIEW 3



## EUT UNCOVER VIEW 4







ESP: FPC Antenna (BT/ 2.4G WIFI) AP0: FPC Antenna (BT/ 2.4G WIFI/ 5G WIFI)

## EUT UNCOVER VIEW 5



## **EUT UNCOVER VIEW 6**





#### **EUT UNCOVER VIEW 7**



## MAIN BOARD TOP VIEW (WITH SHIELDING)





#### MAIN BOARD REAR VIEW



#### MAIN BOARD TOP VIEW (WITHOUT SHIELDING)





#### SECONDARY BOARD 1 TOP VIEW (WITH SHIELDING)



## SECONDARY BOARD 1 TOP VIEW





#### SECONDARY BOARD 1 REAR VIEW (WITHOUT SHIELDING)



#### SECONDARY BOARD 2 TOP VIEW





#### SECONDARY BOARD 2 REAR VIEW



#### SECONDARY BOARD 3 TOP VIEW





#### SECONDARY BOARD 3 REAR VIEW



## SECONDARY BOARD 4 TOP VIEW





#### SECONDARY BOARD 4 REAR VIEW



## SECONDARY BOARD 5 TOP VIEW





#### SECONDARY BOARD 5 REAR VIEW



## SECONDARY BOARD 6 TOP VIEW





## SECONDARY BOARD 6 REAR VIEW



## BATTERY (FRONT)





#### Accessory - PUDU Charging Pile(EUT UNCOVER VIEW)



#### Accessory - PUDU Charging Pile(EUT UNCOVER VIEW)





#### Accessory - PUDU Charging Pile(MAIN BOARD TOP VIEW)



#### Accessory - PUDU Charging Pile(MAIN BOARD REAR VIEW)