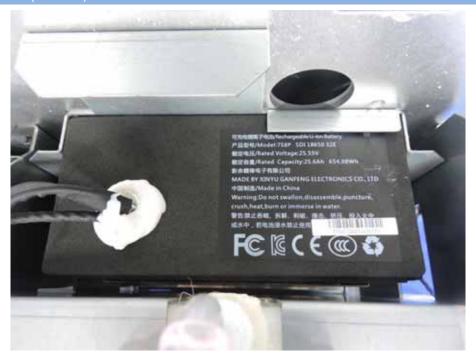

C Antenna (BT/ 2.4G WIFI) AP0: FPC Antenna (BT/ 2.4G WIFI/ 5G WIFI)

## EUT UNCOVER VIEW 5



## **EUT UNCOVER VIEW 6**





#### **EUT UNCOVER VIEW 7**



## MAIN BOARD TOP VIEW (WITH SHIELDING)





#### MAIN BOARD REAR VIEW



#### MAIN BOARD TOP VIEW (WITHOUT SHIELDING)





#### SECONDARY BOARD 1 TOP VIEW (WITH SHIELDING)



## SECONDARY BOARD 1 TOP VIEW





#### SECONDARY BOARD 1 REAR VIEW (WITHOUT SHIELDING)



#### SECONDARY BOARD 2 TOP VIEW





#### SECONDARY BOARD 2 REAR VIEW



#### SECONDARY BOARD 3 TOP VIEW





#### SECONDARY BOARD 3 REAR VIEW



## SECONDARY BOARD 4 TOP VIEW





#### SECONDARY BOARD 4 REAR VIEW



## SECONDARY BOARD 5 TOP VIEW





#### SECONDARY BOARD 5 REAR VIEW



## SECONDARY BOARD 6 TOP VIEW





## SECONDARY BOARD 6 REAR VIEW



## BATTERY (FRONT)





#### Accessory - PUDU Charging Pile(EUT UNCOVER VIEW)



#### Accessory - PUDU Charging Pile(EUT UNCOVER VIEW)





#### Accessory - PUDU Charging Pile(MAIN BOARD TOP VIEW)



#### Accessory - PUDU Charging Pile(MAIN BOARD REAR VIEW)