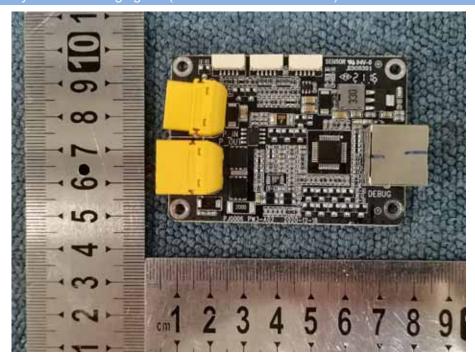

(WITH SHIELDING)





#### MAIN BOARD REAR VIEW



#### MAIN BOARD TOP VIEW (WITHOUT SHIELDING)





#### SECONDARY BOARD 1 TOP VIEW (WITH SHIELDING)



## SECONDARY BOARD 1 TOP VIEW





#### SECONDARY BOARD 1 REAR VIEW (WITHOUT SHIELDING)



#### SECONDARY BOARD 2 TOP VIEW





#### SECONDARY BOARD 2 REAR VIEW



#### SECONDARY BOARD 3 TOP VIEW





#### SECONDARY BOARD 3 REAR VIEW



## SECONDARY BOARD 4 TOP VIEW





#### SECONDARY BOARD 4 REAR VIEW



## SECONDARY BOARD 5 TOP VIEW





#### SECONDARY BOARD 5 REAR VIEW



## SECONDARY BOARD 6 TOP VIEW





## SECONDARY BOARD 6 REAR VIEW



## BATTERY (FRONT)





#### Accessory - PUDU Charging Pile(EUT UNCOVER VIEW)



#### Accessory - PUDU Charging Pile(EUT UNCOVER VIEW)





#### Accessory - PUDU Charging Pile(MAIN BOARD TOP VIEW)



#### Accessory - PUDU Charging Pile(MAIN BOARD REAR VIEW)