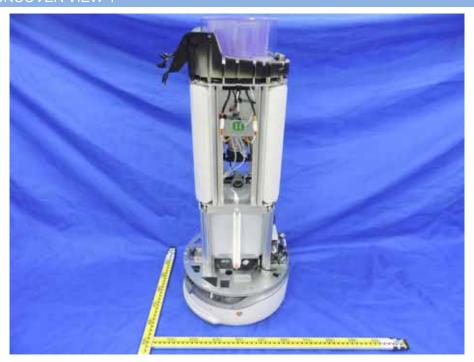

## EUT UNCOVER VIEW 4

ESP: FPC Antenna (BT/ 2.4G WIFI) AP0: FPC Antenna (BT/ 2.4G WIFI/ 5G WIFI)