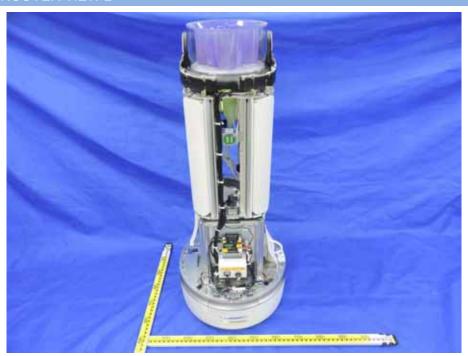

# **EUT INTERNAL PHOTOS**

## EUT UNCOVER VIEW 1



## EUT UNCOVER VIEW 2





# EUT UNCOVER VIEW 3



## EUT UNCOVER VIEW 4







ESP: FPC Antenna (BT/ 2.4G WIFI) AP0: FPC Antenna (BT/ 2.4G WIFI/ 5G WIFI)

## EUT UNCOVER VIEW 5



## **EUT UNCOVER VIEW 6**





#### **EUT UNCOVER VIEW 7**



## MAIN BOARD TOP VIEW (WITH SHIELDING)





#### MAIN BOARD REAR VIEW



#### MAIN BOARD TOP VIEW (WITHOUT SHIELDING)





#### SECONDARY BOARD 1 TOP VIEW (WITH SHIELDING)



## SECONDARY BOARD 1 TOP VIEW





#### SECONDARY BOARD 1 REAR VIEW (WITHOUT SHIELDING)



#### SECONDARY BOARD 2 TOP VIEW





#### SECONDARY BOARD 2 REAR VIEW



#### SECONDARY BOARD 3 TOP VIEW





#### SECONDARY BOARD 3 REAR VIEW



## SECONDARY BOARD 4 TOP VIEW





#### SECONDARY BOARD 4 REAR VIEW



## SECONDARY BOARD 5 TOP VIEW





#### SECONDARY BOARD 5 REAR VIEW



## SECONDARY BOARD 6 TOP