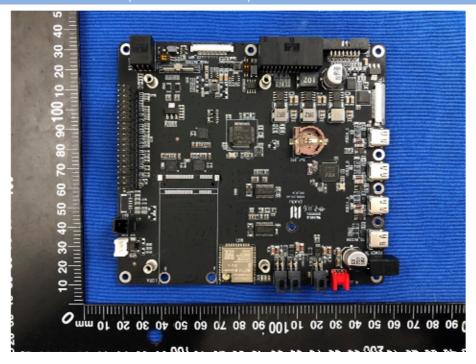

## EUT UNCOVER VIEW 4

ESP: FPC Antenna (BT/ 2.4G WIFI) AP0: FPC Antenna (BT/ 2.4G WIFI/ 5G WIFI)