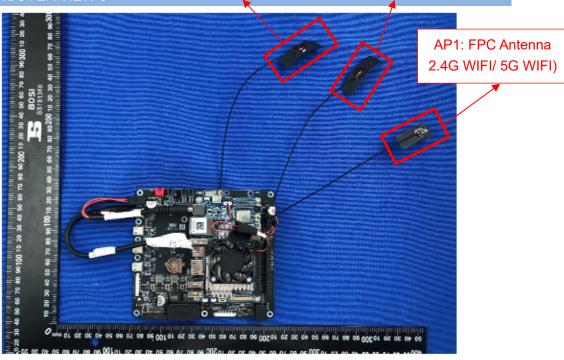

# **EUT INTERNAL PHOTOS**

## EUT UNCOVER VIEW 1



## EUT UNCOVER VIEW 2





# EUT UNCOVER VIEW 3



## EUT UNCOVER VIEW 4







ESP: FPC Antenna (BT/ 2.4G WIFI) AP0: FPC Antenna (BT/ 2.4G WIFI/ 5G WIFI)

## EUT UNCOVER VIEW 5



## **EUT UNCOVER VIEW 6**





#### **EUT UNCOVER VIEW 7**



## MAIN BOARD TOP VIEW (WITH SHIELDING)





#### MAIN BOARD REAR VIEW



#### MAIN BOARD TOP VIEW (WITHOUT SHIELDING)





#### SECONDARY BOARD 1 TOP VIEW (WITH SHIELDING)



## SECONDARY BOARD 1 TOP VIEW





#### SECONDARY BOARD 1 REAR VIEW (WITHOUT SHIELDING)



#### SECONDARY BOARD 2 TOP VIEW





#### SECONDARY BOARD 2 REAR VIEW



#### SECONDARY BOARD 3 TOP VIEW





#### SECONDARY BOARD 3 REAR VIEW



## SECONDARY BOARD 4 TOP VIEW





#### SECONDARY BOARD 4 REAR VIEW



## SECONDARY BOARD 5 TOP VIEW





#### SECONDARY BOARD 5 REAR VIEW



## SECONDARY BOARD 6 TOP VIEW





## SECONDARY BOARD 6 REAR VIEW



## BATTERY (FRONT)





#### Accessory - PUDU Charging Pile(EUT UNCOVER VIEW)



#### Accessory - PUDU Charging