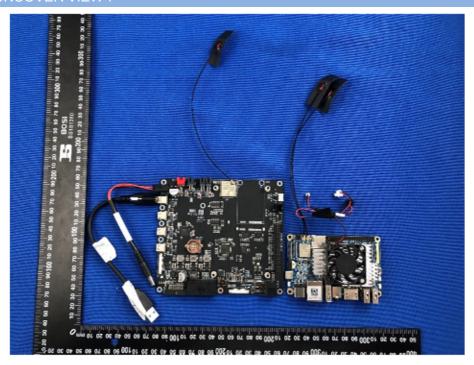

# **EUT INTERNAL PHOTOS**

## EUT UNCOVER VIEW 1



## EUT UNCOVER VIEW 2





# EUT UNCOVER VIEW 3



## EUT UNCOVER VIEW 4







ESP: FPC Antenna (BT/ 2.4G WIFI) AP0: FPC Antenna (BT/ 2.4G WIFI/ 5G WIFI)

## EUT UNCOVER VIEW 5



## **EUT UNCOVER VIEW 6**





#### **EUT UNCOVER VIEW 7**



## MAIN BOARD TOP VIEW (WITH SHIELDING)





#### MAIN BOARD REAR VIEW



#### MAIN BOARD TOP VIEW (WITHOUT SHIELDING)





#### SECONDARY BOARD 1 TOP VIEW (WITH SHIELDING)



## SECONDARY BOARD 1 TOP VIEW





#### SECONDARY BOARD 1 REAR VIEW (WITHOUT SHIELDING)



#### SECONDARY BOARD 2 TOP VIEW





#### SECONDARY BOARD 2 REAR VIEW



#### SECONDARY BOARD 3 TOP VIEW





#### SECONDARY BOARD 3 REAR VIEW



## SECONDARY BOARD 4 TOP VIEW





#### SECONDARY BOARD 4 REAR VIEW



## SECONDARY BOARD 5 TOP VIEW





#### SECONDARY BOARD 5 REAR VIEW



## SECONDARY BOARD 6 TOP VIEW





## SECONDARY BOARD 6 REAR VIEW



## BATTERY (FRONT)





#### Accessory - PUDU Charging Pile(EUT UNCOVER VIEW)



#### Accessory - PUDU Charging Pile(EUT UNCOVER VIEW)





#### Accessory - PUDU Charging Pil