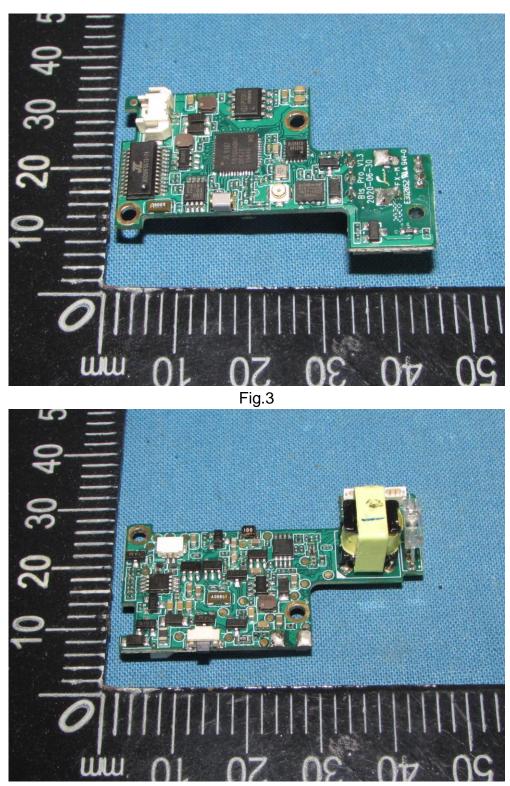

## FCC ID: 2AXDU-B1SPRO

Fig.4

This report shall not be reproduced except in full, without the written approval of Shenzhen Tongzhou Testing Co.,Ltd Page 2 of 4

FCC ID: 2AXDU-B1SPRO

Fig.5

Fig.6

This report shall not be reproduced except in full, without the written approval of Shenzhen Tongzhou Testing Co.,Ltd Page 3 of 4