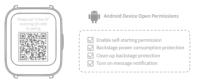

 After the Android device connects the App for the first time, it will receive a prompt to open the application permission. Please open the permission according to the prompt, otherwise the connection will be unstable with a small probability.