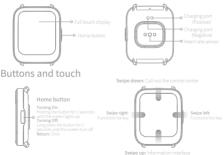

### Product overview

### 1. Key definition

#### Home Button:

1). Press and hold for 2 seconds to turn on and off;

2). On the dial page, short press to enter the menu and return to the dial;

3). When the screen is off, press briefly to light up the screen;

4). Other pages short press to return to dial page.

#### 2. Dial page touch gesture

 Intelligent components: The components can be accessed by sliding the dial page left / right, and the system preset 5 components;

2). Dial switch: Long press the screen on the dial page to display dial selection. Select the corresponding dial and return to the main dial page. Note: four dials are preset, and the last one is "Custom dial page", which can be displayed only after the custom dial is set in "Mibro Ft" App;

3). Shortcut menu: slide down on the dial page to return;

4). Message notification: slide on the dial page, slide or right slide back;

5). When a message is sent to the watch, the information details will pop up. Right slide or press the home button to return to the dial.

#### 3. Function page operation

Function page: in the menu page, click each application icon to enter the corresponding function, right slide back, and press the home button to return to the main dial page.