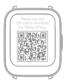

# Turn on and Install App

- 1. For the first use, Please press and hold the home button of the watch for 2 seconds to turn it on;
- Scan the QR code on the right side with your phone, download the "Mibro Fit" App, or search for the "Mibro Fit" App in the Android App Store/iOS App Store, download and install.