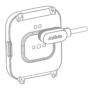

# Charging

Please align the metal port surface of the magnetic charging cable and be close to the charging contacts of the watch. The magnetic charging cable will automatically be attached to the charging contacts of the watch to start charging, and the charging instructions will be displayed on the watch screen.