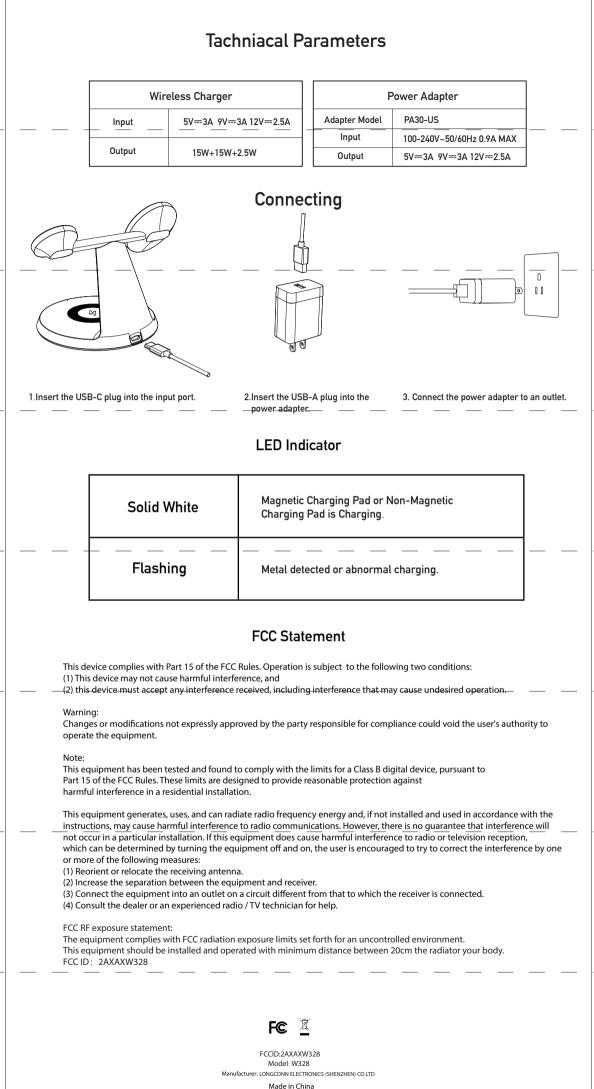

### What's in the box:

BALANCE 3-in-1 Wireless Charger \*1 30W QC Power Adapter \*1 USB-C to USB-A cable \*1 User Manual \*1