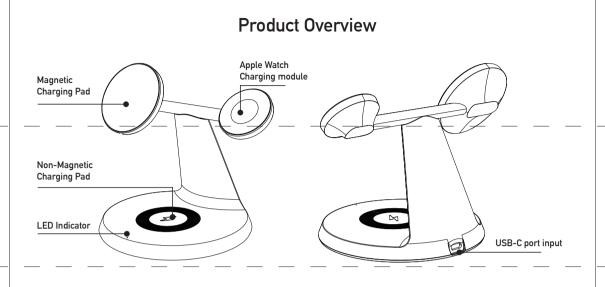

# **BALANCE** 3-in-1 Wireless Charger User Manual

#### AppleWatch

Apple Watch Series (1-8) Apple Watch SE Apple Watch Ultra

| ·                            | iPhone 12/13/14<br>Without Case | iPhone (12/13/14)<br>+<br>Mag <u>net</u> ic Ca <u>se</u> | iPhone (12/13/14)<br>+<br>_Non-Magnetic Case                                                                                                                                                                                                                                                                                                                                                                                                                                                                                                                                                                                                                                                                                                                                                                                                                                                                                                                                                                                                                                                                                                                                                                                                                                                                                                                                                                                                                                                                                                                                                                                                                                                                                                                                                                                                                                                                                                                                                                                                                                                                                        | iPhone (8/X/11/ SE2/3)<br>& Other Phones With<br><u>Wirel</u> ess <u>Cha</u> rger | AirPods 3<br>AirPods Pro 2 | AirPods Pro 1<br>AirPods 2<br><u>Othe</u> r TW <u>S E</u> arph <u>one</u> |
|------------------------------|---------------------------------|----------------------------------------------------------|-------------------------------------------------------------------------------------------------------------------------------------------------------------------------------------------------------------------------------------------------------------------------------------------------------------------------------------------------------------------------------------------------------------------------------------------------------------------------------------------------------------------------------------------------------------------------------------------------------------------------------------------------------------------------------------------------------------------------------------------------------------------------------------------------------------------------------------------------------------------------------------------------------------------------------------------------------------------------------------------------------------------------------------------------------------------------------------------------------------------------------------------------------------------------------------------------------------------------------------------------------------------------------------------------------------------------------------------------------------------------------------------------------------------------------------------------------------------------------------------------------------------------------------------------------------------------------------------------------------------------------------------------------------------------------------------------------------------------------------------------------------------------------------------------------------------------------------------------------------------------------------------------------------------------------------------------------------------------------------------------------------------------------------------------------------------------------------------------------------------------------------|-----------------------------------------------------------------------------------|----------------------------|---------------------------------------------------------------------------|
| Magnetic<br>Charging Pad     |                                 |                                                          | ×                                                                                                                                                                                                                                                                                                                                                                                                                                                                                                                                                                                                                                                                                                                                                                                                                                                                                                                                                                                                                                                                                                                                                                                                                                                                                                                                                                                                                                                                                                                                                                                                                                                                                                                                                                                                                                                                                                                                                                                                                                                                                                                                   | ×                                                                                 |                            | 8                                                                         |
| Non-Magnetic<br>Charging Pad | <b>I</b>                        |                                                          | <ul> <li>Image: A start of the start of</li></ul> |                                                                                   |                            | 0                                                                         |