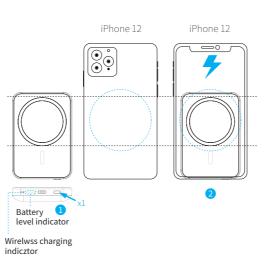

- 注意:您无法在下列情形下为设备进行无线充电
- ●使用带有气囊支架的外壳时
- 使用的手机保护壳过厚 (大于5毫米) 时
- 请勿使用输出功率为5V/1A(5W)或以下的适配器。
- 与有线充电器相比,无线充电器在充电时更加方便,但受到当前
- •无线技术的局限,充电速度要慢于有线充电器。
- 高温会导致充电速度降低并限制充电功率,所有无线充电器均
- 有此现象。建议在温度低于25℃的环境中为设备充电。
- 手机保护壳和设备在无线充电器上的摆放位置会影响充电速度。
- 设备在无线充电器上的位置离中心越远,充电速度越慢。

#### Note:

- You cannot charge your device wirelessly in these scenarios:
- When using a case with a pop socket
- When using an ultra-thick(>5mm) protective phone case • Do not use adapter with an output of 5V / 1A (5W) or less
- Wireless chargers make charging more convenient than wired chargers, but confined by current wireless technology, their
- charging speed is slower than that of wired chargers
  High temperatures will reduce charging speed and restrict
- power, which is something that happens to all wireless
- chargers. It is recommended that you charge your device in
- environments with temperatures below 25°C/77°F
- Both the protective phone case and the position of your device
- on the wireless charger will affect the charging speed. The
- farther it is placed from the center of the wireless charger,
- the slower the charging speed will be.