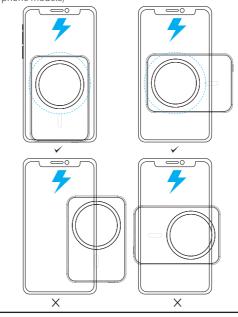

- 注意:您无法在下列情形下为设备进行无线充电
- ●使用带有气囊支架的外壳时
- 使用的手机保护壳过厚 (大于5毫米) 时
- 请勿使用输出功率为5V/1A(5W)或以下的适配器。
- 与有线充电器相比,无线充电器在充电时更加方便,但受到当前
- •无线技术的局限,充电速度要慢于有线充电器。
- 高温会导致充电速度降低并限制充电功率,所有无线充电器均
- 有此现象。建议在温度低于25℃的环境中为设备充电。
- 手机保护壳和设备在无线充电器上的摆放位置会影响充电速度。
- 设备在无线充电器上的位置离中心越远,充电速度越慢。

#### Note:

- You cannot charge your device wirelessly in these scenarios:
- When using a case with a pop socket
- When using an ultra-thick(>5mm) protective phone case • Do not use adapter with an output of 5V / 1A (5W) or less
- Wireless chargers make charging more convenient than wired chargers, but confined by current wireless technology, their
- charging speed is slower than that of wired chargers
  High temperatures will reduce charging speed and restrict
- power, which is something that happens to all wireless
- chargers. It is recommended that you charge your device in
- environments with temperatures below 25°C/77°F
- Both the protective phone case and the position of your device
- on the wireless charger will affect the charging speed. The
- farther it is placed from the center of the wireless charger,
- the slower the charging speed will be.