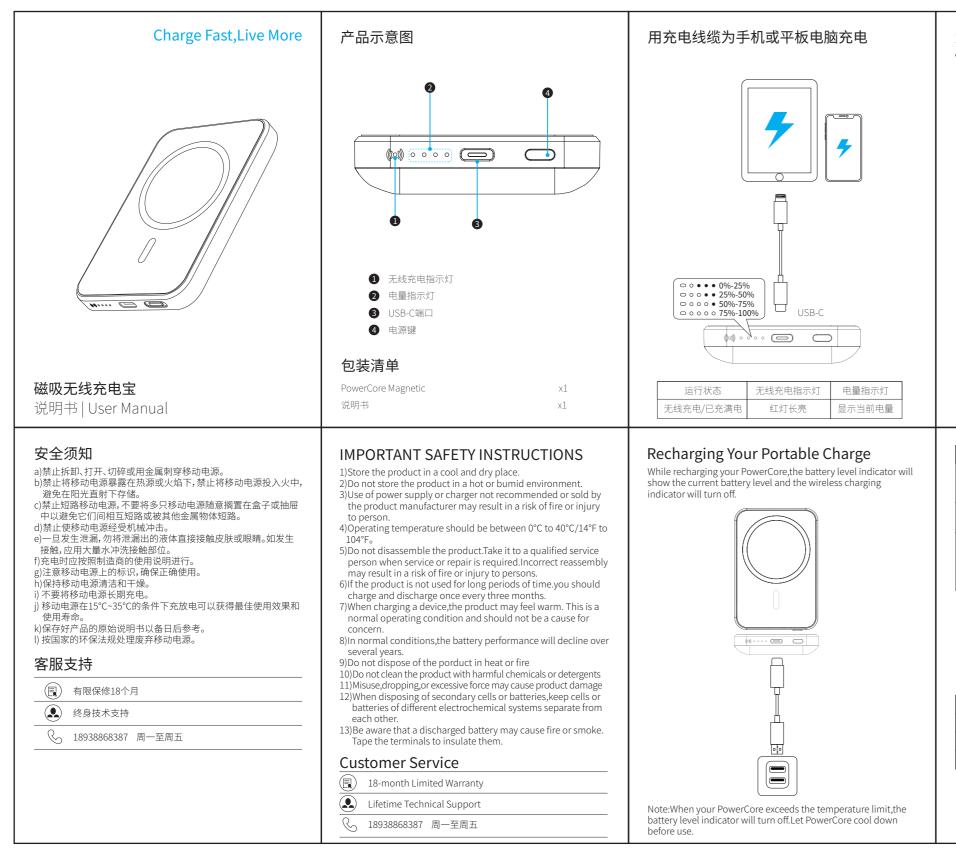

## 为iPhone 12系列及其他设备无线充电

•为iPhone 12 系列充电

①如需启动无线充电功能,短按按键红蓝灯闪两次后红灯长亮, 无负载16-32s自动熄灭。

②如下图所示,将iPhone 12 放置于充电器上,手机将自动吸附固 定。无线充电器指示灯将显示为蓝色常亮,表示正在为手机充电。

| Working Statu               | Wireless Charging Indicator                                                                                                                                               | Battery Level Lndicator         |
|-----------------------------|---------------------------------------------------------------------------------------------------------------------------------------------------------------------------|---------------------------------|
| Wireless charging activated | Short press the button, the red<br>and blue lights flash twice,<br>then the red light will stay on,<br>and it will go out automatically<br>for 16-32 seconds without load | Shows the current battery level |
| Charging                    | Flashing blue                                                                                                                                                             | Show the current battery level  |
| Fully charged               | Red light is on                                                                                                                                                           | Off                             |