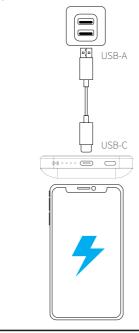

## 为iPhone 12系列及其他设备无线充电

•为iPhone 12 系列充电

①如需启动无线充电功能,短按按键红蓝灯闪两次后红灯长亮, 无负载16-32s自动熄灭。

②如下图所示,将iPhone 12 放置于充电器上,手机将自动吸附固 定。无线充电器指示灯将显示为蓝色常亮,表示正在为手机充电。

| Working Statu               | Wireless Charging Indicator                                                                                                                                               | Battery Level Lndicator         |
|-----------------------------|---------------------------------------------------------------------------------------------------------------------------------------------------------------------------|---------------------------------|
| Wireless charging activated | Short press the button, the red<br>and blue lights flash twice,<br>then the red light will stay on,<br>and it will go out automatically<br>for 16-32 seconds without load | Shows the current battery level |
| Charging                    | Flashing blue                                                                                                                                                             | Show the current battery level  |
| Fully charged               | Red light is on                                                                                                                                                           | Off                             |