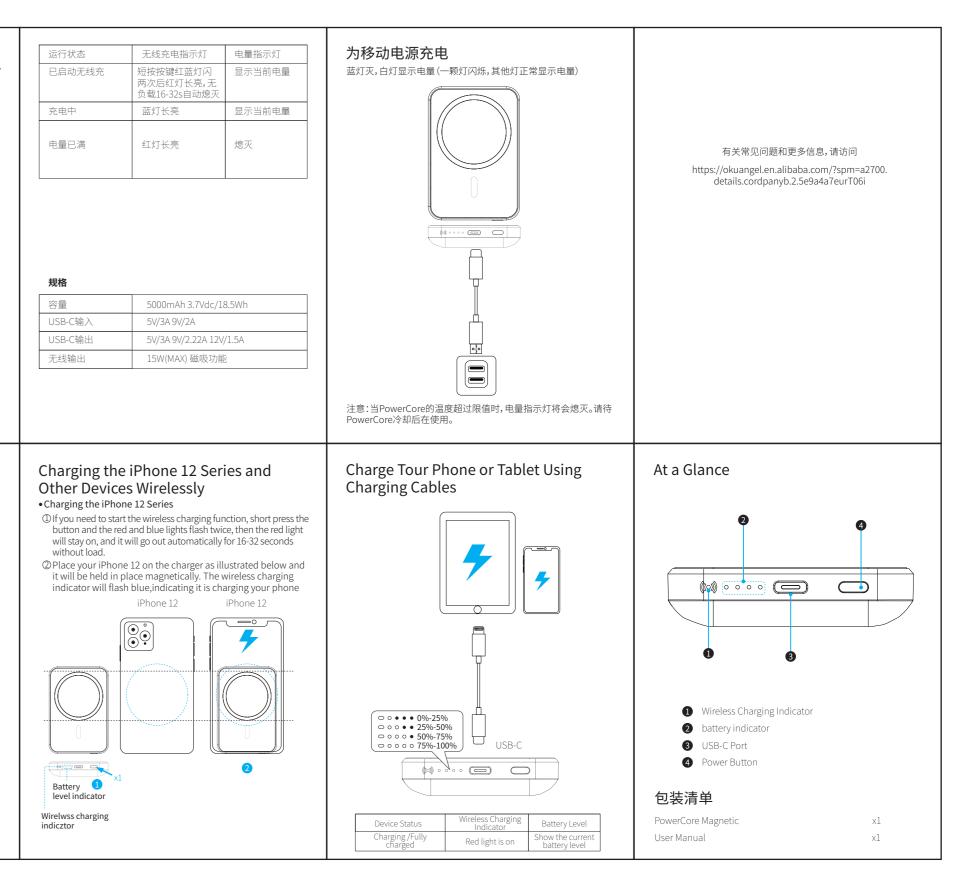

规格

| Capacity        | 5000mAh 3.7Vdc/18.5Wh      |  |
|-----------------|----------------------------|--|
| USB-C Input     | 5V/3A 9V/2A                |  |
| USB-C Output    | 5V/3A 9V/2.22A 12V/1.5A    |  |
| Wireless Output | 15W(MAX) Magnetic function |  |

### Charging Devices Wirelessly and Recharg -ing Your Portable Charge Simultaneously You can charge PowerCore at the same time while the device is

wirelessly charging. The wireless charging indicator will be steady blue, and the battery indicator will show the current battery level. One light flashes, and the other lights display power normally.

#### Charging Devices Wirelessly and Recharg -ing Your Portable Charge Simultaneously 您可以在设备无线充电时,同时为PowerCore充电。无线充电指示 灯将呈蓝色常亮,而电量指示灯则显示当前电量。一颗灯闪烁,其他 灯正常显示电量。

# Charge Other Devices

for other phones that support wireless charging, align your phone with the charging logo on the charger. If no charging icon shows on your device, try adjusting the position of the phone. (Note: The wireless charging function is designed for iPhone 12 series, and this function can not be used for other mobile phone models)