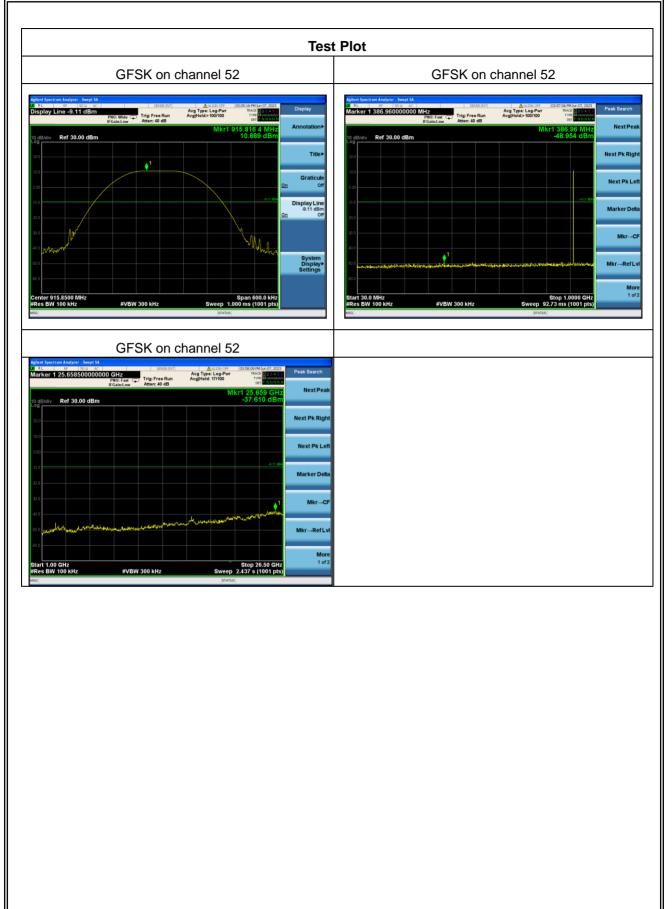

ACCREDITED Certificate #4298.01

(Module1)OCW=120k-Antenna1

ACCREDITED Certificate #4298.01

ACCREDITED Certificate #4298.01

(Module1)OCW=120k-Antenna2

ACCREDITED Certificate #4298.01

(Module2)OCW=140k-Antenna3