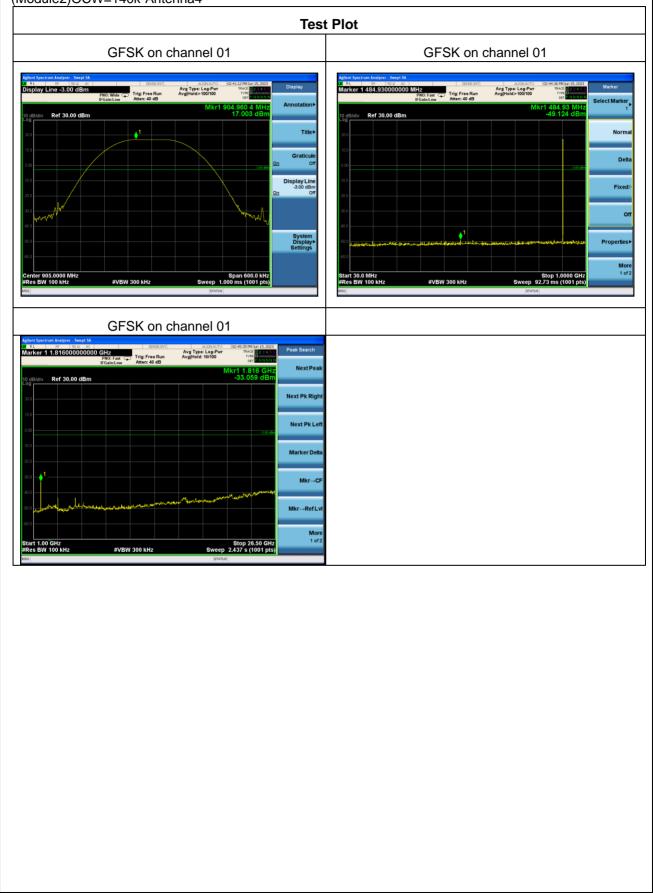

ACCREDITED Certificate #4298.01

ACCREDITED Certificate #4298.01

(Module2)OCW=140k-Antenna4

ACCREDITED Certificate #4298.01