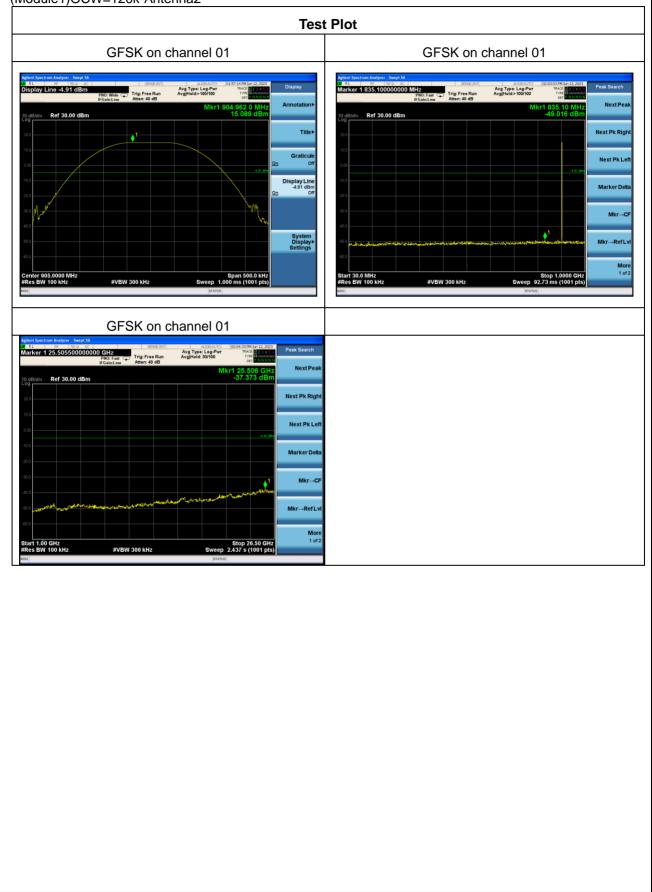

ACCREDITED Certificate #4298.01

(Module1)OCW=120k-Antenna1

ACCREDITED Certificate #4298.01

ACCREDITED Certificate #4298.01

(Module1)OCW=120k-Antenna2

ACCREDITED Certificate #4298.01

(Module2)OCW=140k-Antenna3