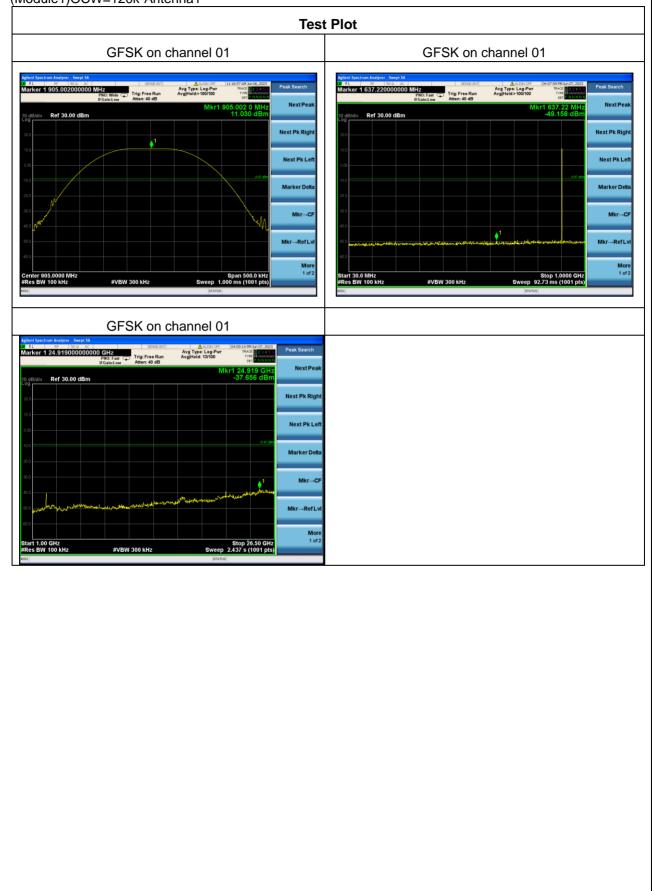

ACCREDITED Certificate #4298.01

(Module1)OCW=120k-Antenna1

ACCREDITED Certificate #4298.01

ACCREDITED Certificate #4298.01

(Module1)OCW=120k-Antenna2

ACCREDITED Certificate #4298.01

(Module2)OCW=140k-Antenna3