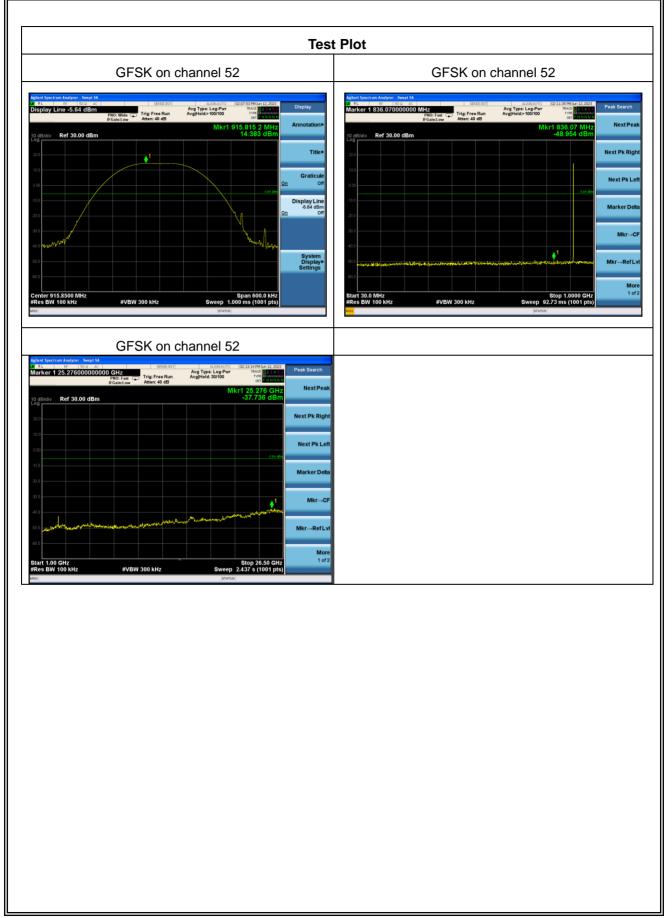

ACCREDITED Certificate #4298.01

(Module1)OCW=120k-Antenna1

ACCREDITED Certificate #4298.01

ACCREDITED Certificate #4298.01

(Module1)OCW=120k-Antenna2

ACCREDITED Certificate #4298.01

(Module2)OCW=140k-Antenna3