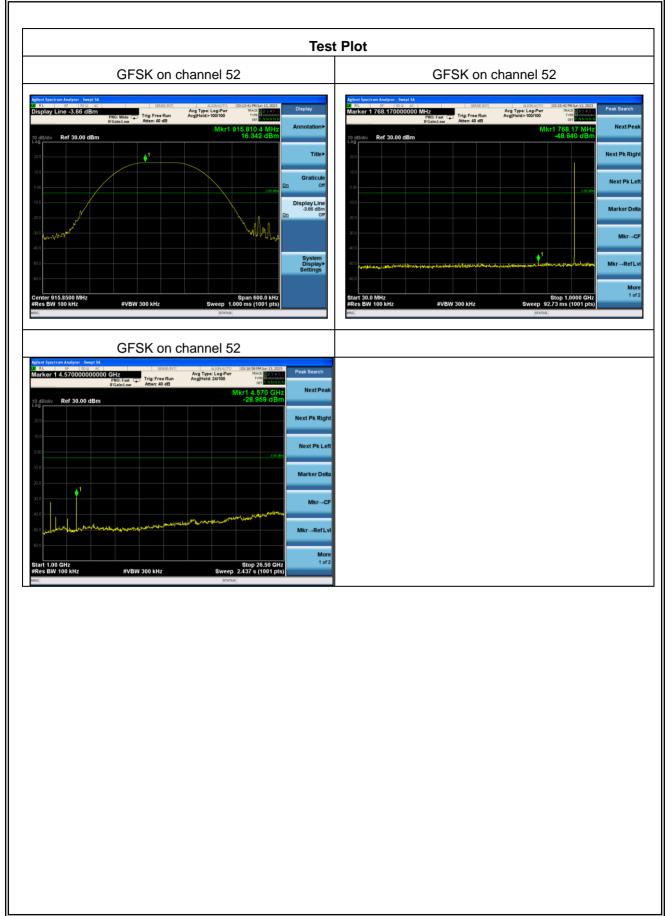

ACCREDITED Certificate #4298.01

(Module1)OCW=120k-Antenna1

ACCREDITED Certificate #4298.01

ACCREDITED Certificate #4298.01

(Module1)OCW=120k-Antenna2

ACCREDITED Certificate #4298.01

(Module2)OCW=140k-Antenna3