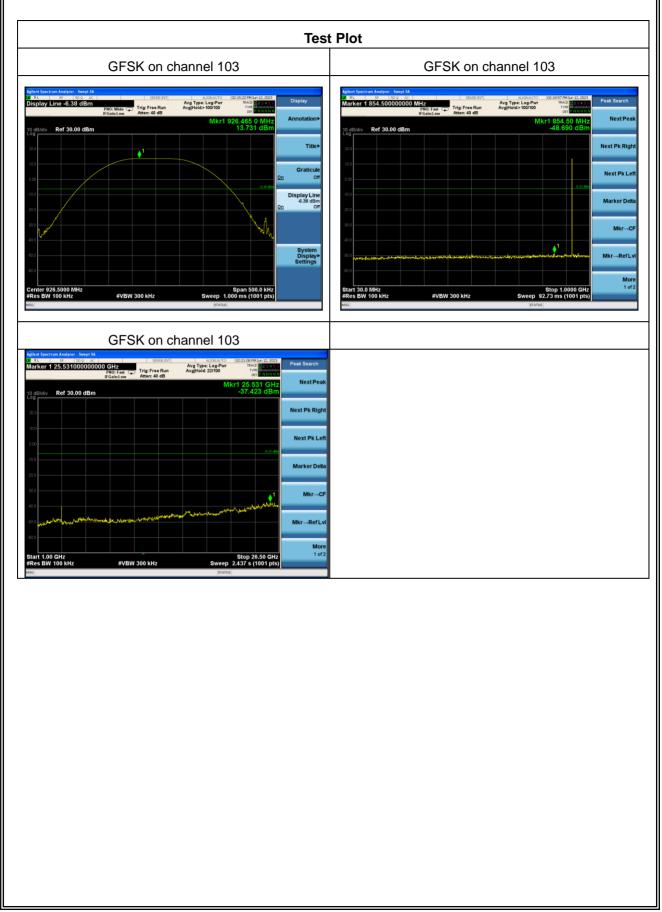

ACCREDITED Certificate #4298.01

(Module1)OCW=120k-Antenna1

ACCREDITED Certificate #4298.01

ACCREDITED Certificate #4298.01

(Module1)OCW=120k-Antenna2

ACCREDITED Certificate #4298.01

(Module2)OCW=140k-Antenna3