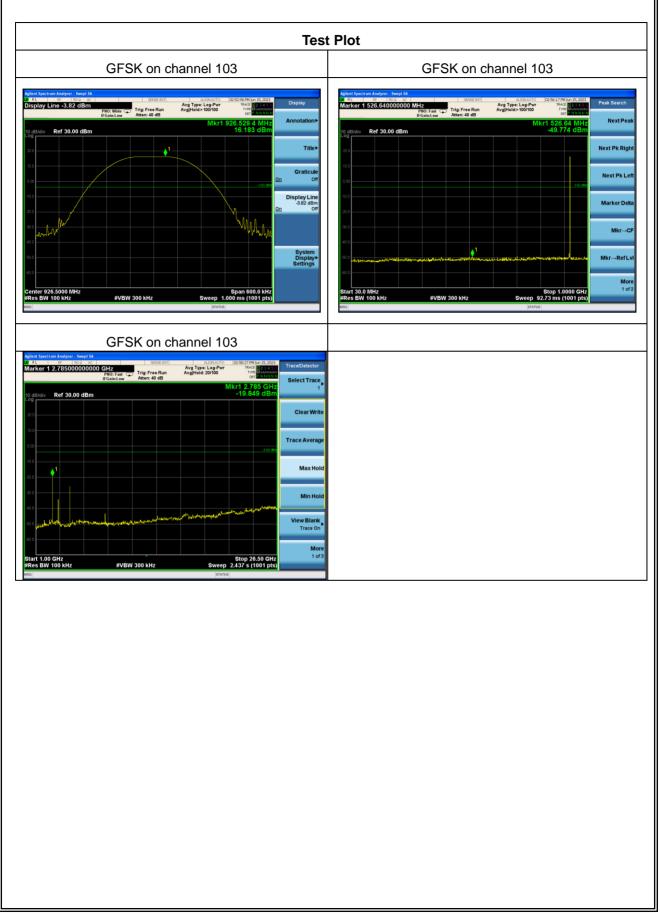

ACCREDITED Certificate #4298.01

ACCREDITED Certificate #4298.01

(Module2)OCW=140k-Antenna4

ACCREDITED Certificate #4298.01