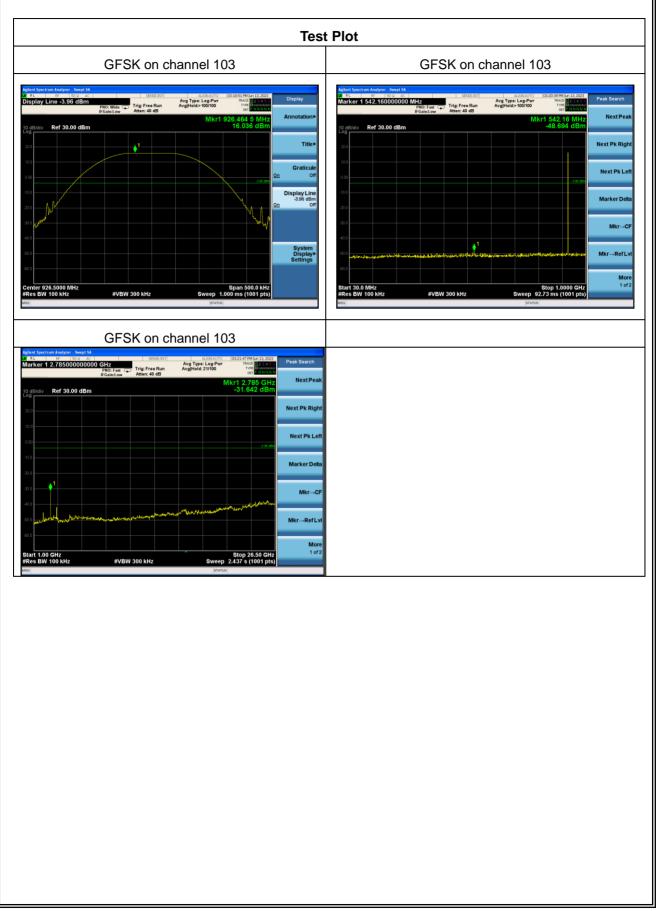

ACCREDITED Certificate #4298.01

ACCREDITED Certificate #4298.01

(Module2)OCW=140k-Antenna4

ACCREDITED Certificate #4298.01