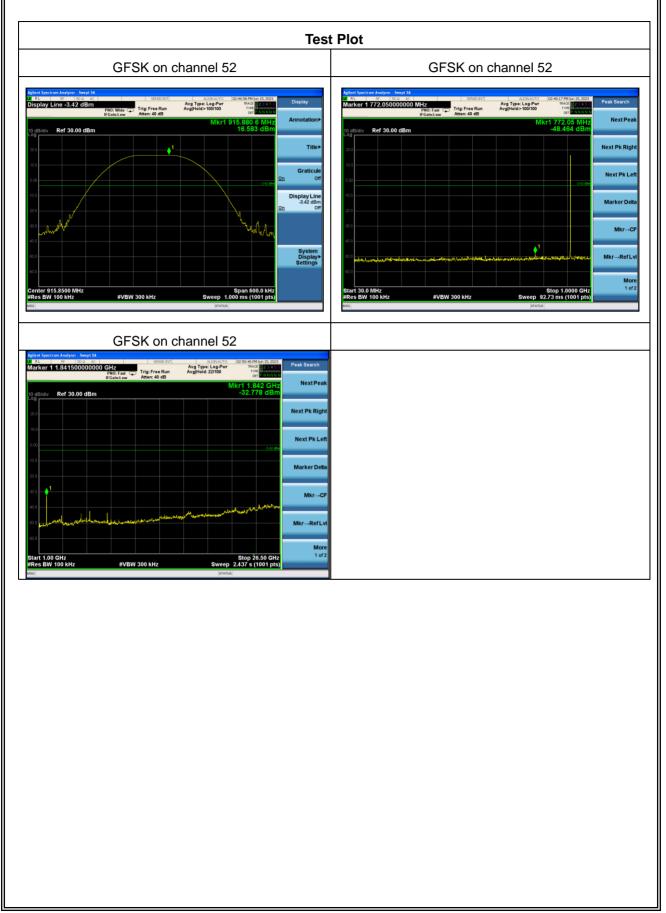

ACCREDITED Certificate #4298.01

(Module1)OCW=120k-Antenna1

ACCREDITED Certificate #4298.01

ACCREDITED Certificate #4298.01

(Module1)OCW=120k-Antenna2

ACCREDITED Certificate #4298.01

(Module2)OCW=140k-Antenna3