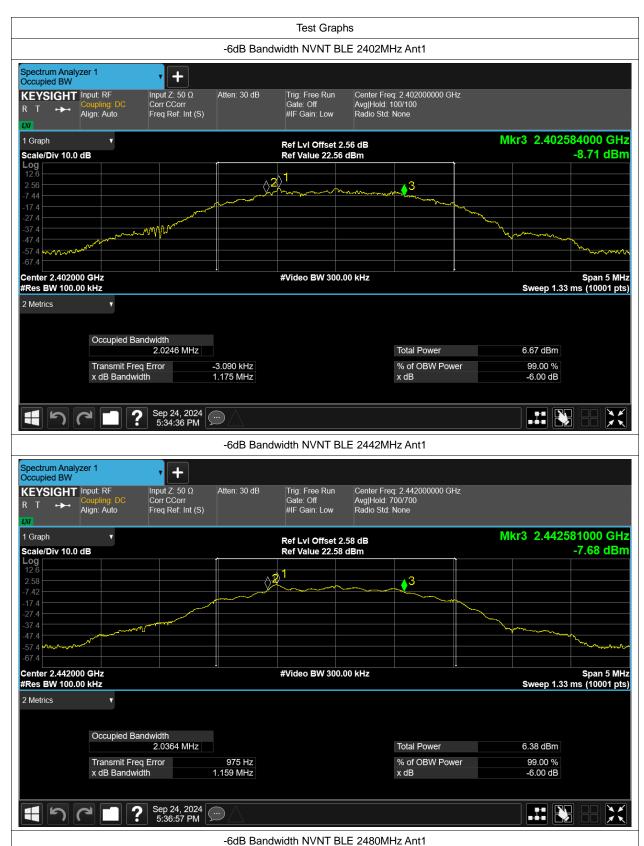

### -6dB Bandwidth

| Condition | Mode | Frequency (MHz) | Antenna | -6 dB Bandwidth (MHz) | limit | Verdic |
|-----------|------|-----------------|---------|-----------------------|-------|--------|
| NVNT      | BLE  | 2402            | Ant1    | 1.175                 | 0.5   | Pass   |
| NVNT      | BLE  | 2442            | Ant1    | 1.159                 | 0.5   | Pass   |
| NVNT      | BLE  | 2480            | Ant1    | 1.238                 | 0.5   | Pass   |

# **Occupied Channel Bandwidth**

| Condition | Mode | Frequency (MHz) | Antenna | 99% OBW (MHz) |  |
|-----------|------|-----------------|---------|---------------|--|
| NVNT      | BLE  | 2402            | Ant1    | 2.025         |  |
| NVNT      | BLE  | 2442            | Ant1    | 2.023         |  |
| NVNT      | BLE  | 2480            | Ant1    | 2.033         |  |