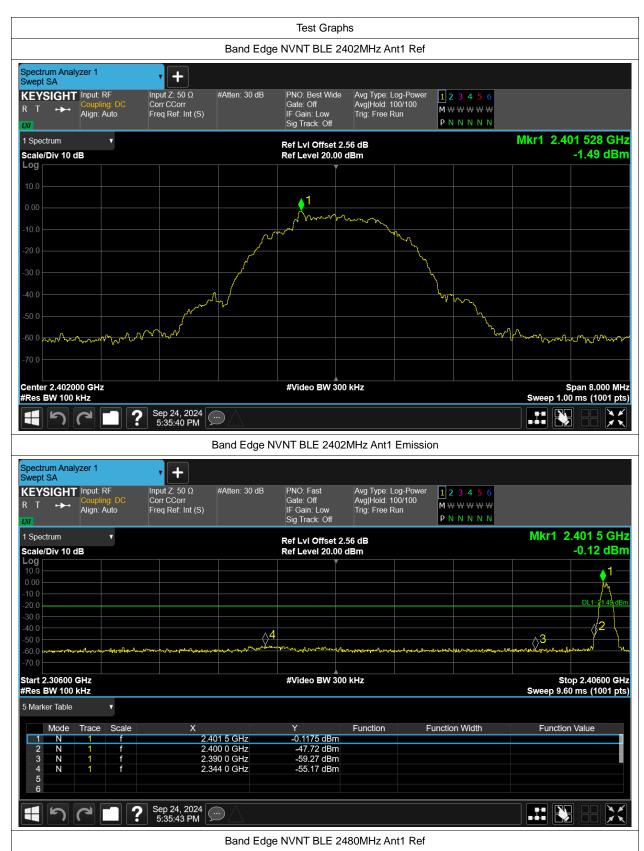

# **Band Edge**

| Condition | Mode | Frequency (MHz) | Antenna | Max Value (dBc) | Limit (dBc) | Verdict |
|-----------|------|-----------------|---------|-----------------|-------------|---------|
| NVNT      | BLE  | 2402            | Ant1    | -53.68          | -20         | Pass    |
| NVNT      | BLE  | 2480            | Ant1    | -53.5           | -20         | Pass    |