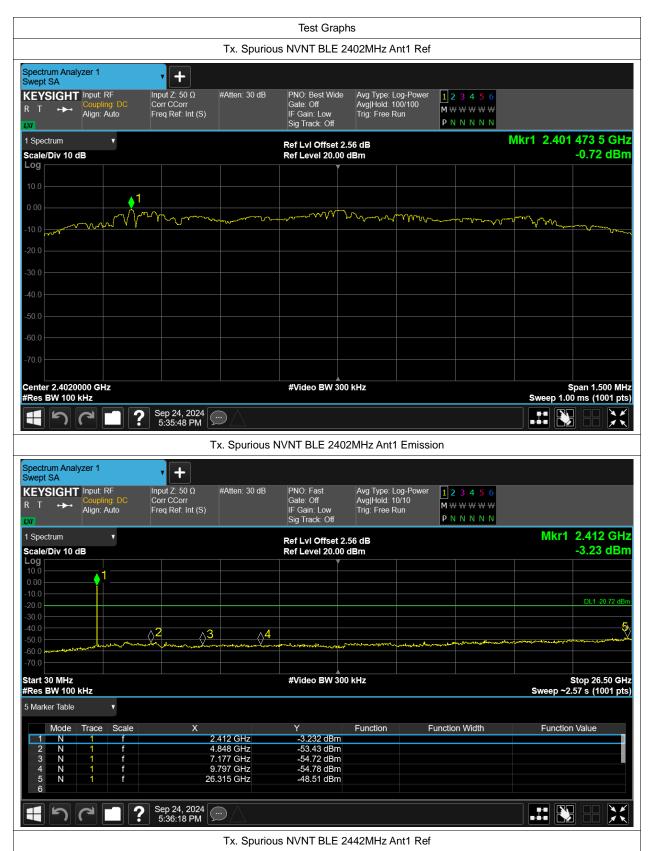

# **Conducted RF Spurious Emission**

| Condition | Mode | Frequency (MHz) | Antenna | Max Value (dBc) | Limit (dBc) | Verdict |
|-----------|------|-----------------|---------|-----------------|-------------|---------|
| NVNT      | BLE  | 2402            | Ant1    | -47.79          | -20         | Pass    |
| NVNT      | BLE  | 2442            | Ant1    | -47.1           | -20         | Pass    |
| NVNT      | BLE  | 2480            | Ant1    | -41.68          | -20         | Pass    |