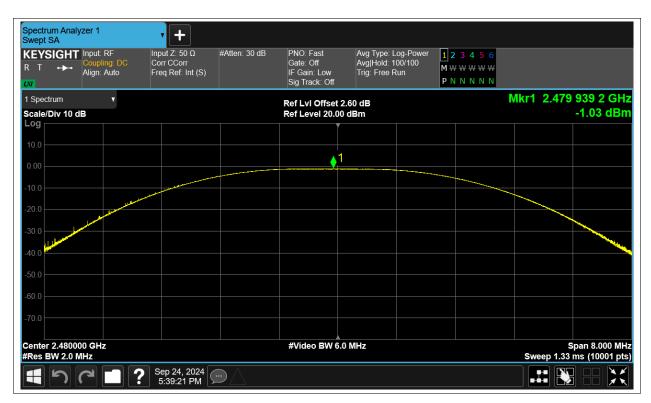

# **Maximum Conducted Output Power**

| Condition | Mode | Frequency (MHz) | Antenna | Conducted Power (dBm) | Limit (dBm) | Verdict |
|-----------|------|-----------------|---------|-----------------------|-------------|---------|
| NVNT      | BLE  | 2402            | Ant1    | 0.464                 | 30          | Pass    |
| NVNT      | BLE  | 2442            | Ant1    | -0.638                | 30          | Pass    |
| NVNT      | BLE  | 2480            | Ant1    | -1.033                | 30          | Pass    |