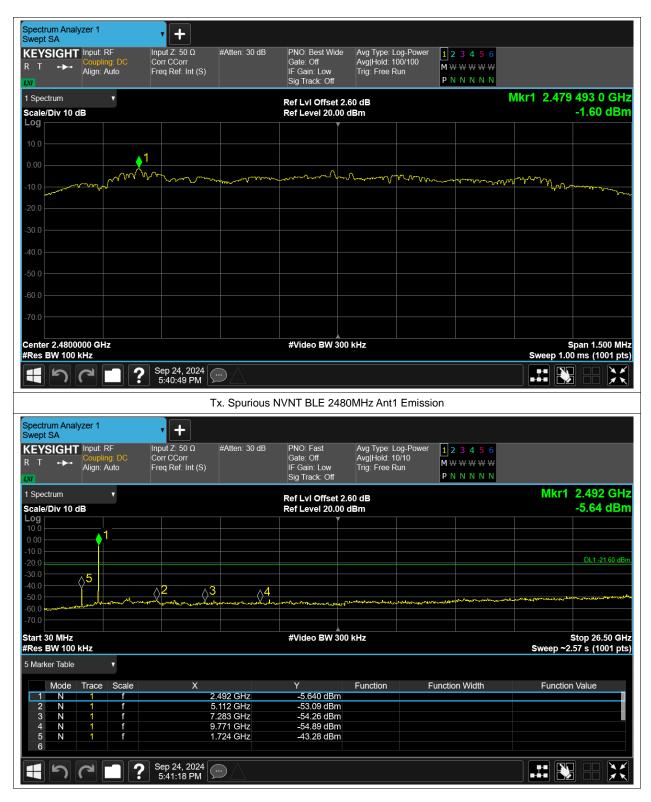

# **Conducted RF Spurious Emission**

| Condition | Mode | Frequency (MHz) | Antenna | Max Value (dBc) | Limit (dBc) | Verdict |
|-----------|------|-----------------|---------|-----------------|-------------|---------|
| NVNT      | BLE  | 2402            | Ant1    | -47.79          | -20         | Pass    |
| NVNT      | BLE  | 2442            | Ant1    | -47.1           | -20         | Pass    |
| NVNT      | BLE  | 2480            | Ant1    | -41.68          | -20         | Pass    |