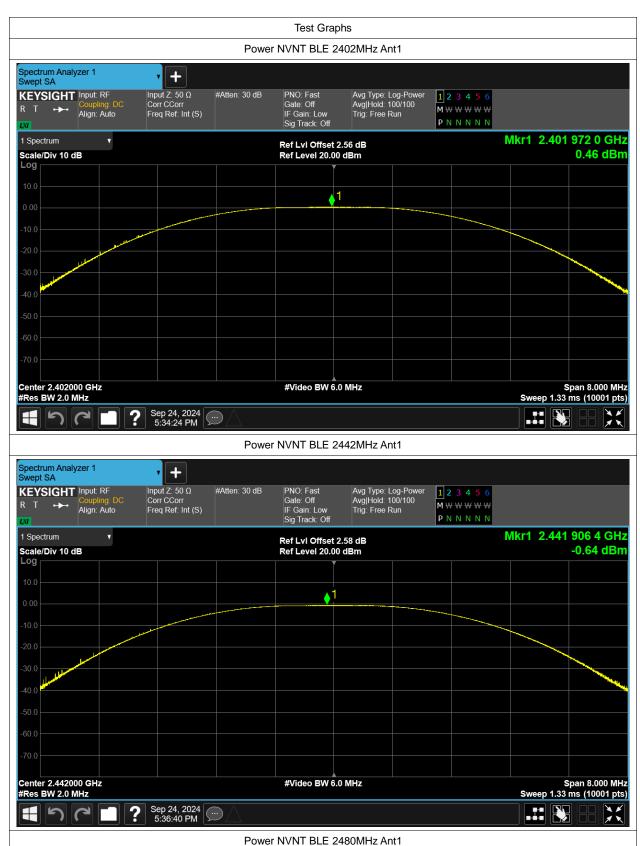

# **Maximum Conducted Output Power**

| Condition | Mode | Frequency (MHz) | Antenna | Conducted Power (dBm) | Limit (dBm) | Verdict |
|-----------|------|-----------------|---------|-----------------------|-------------|---------|
| NVNT      | BLE  | 2402            | Ant1    | 0.464                 | 30          | Pass    |
| NVNT      | BLE  | 2442            | Ant1    | -0.638                | 30          | Pass    |
| NVNT      | BLE  | 2480            | Ant1    | -1.033                | 30          | Pass    |