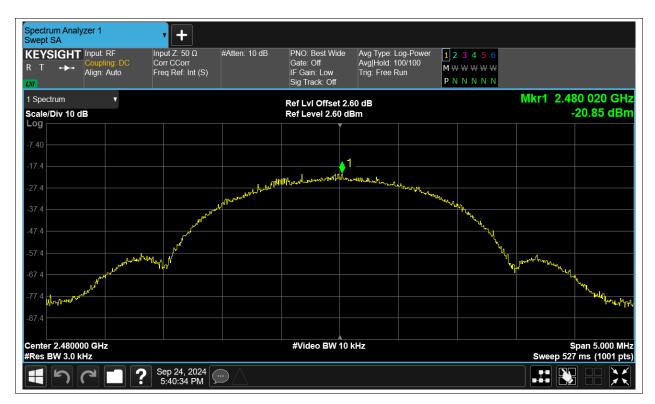

# **Maximum Power Spectral Density Level**

| Condition | Mode | Frequency (MHz) | Antenna | Max PSD (dBm) | Limit (dBm) | Verdict |
|-----------|------|-----------------|---------|---------------|-------------|---------|
| NVNT      | BLE  | 2402            | Ant1    | -19.514       | 8           | Pass    |
| NVNT      | BLE  | 2442            | Ant1    | -20.612       | 8           | Pass    |
| NVNT      | BLE  | 2480            | Ant1    | -20.847       | 8           | Pass    |