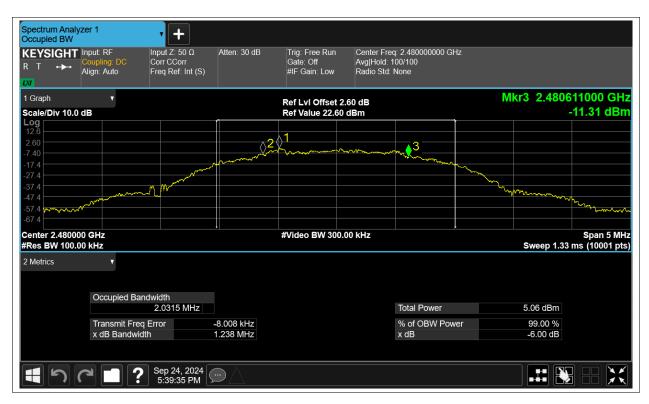

### -6dB Bandwidth

| Condition | Mode | Frequency (MHz) | Antenna | -6 dB Bandwidth (MHz) | limit | Verdic |
|-----------|------|-----------------|---------|-----------------------|-------|--------|
| NVNT      | BLE  | 2402            | Ant1    | 1.175                 | 0.5   | Pass   |
| NVNT      | BLE  | 2442            | Ant1    | 1.159                 | 0.5   | Pass   |
| NVNT      | BLE  | 2480            | Ant1    | 1.238                 | 0.5   | Pass   |

# **Occupied Channel Bandwidth**

| Condition | Mode | Frequency (MHz) | Antenna | 99% OBW (MHz) |  |
|-----------|------|-----------------|---------|---------------|--|
| NVNT      | BLE  | 2402            | Ant1    | 2.025         |  |
| NVNT      | BLE  | 2442            | Ant1    | 2.023         |  |
| NVNT      | BLE  | 2480            | Ant1    | 2.033         |  |