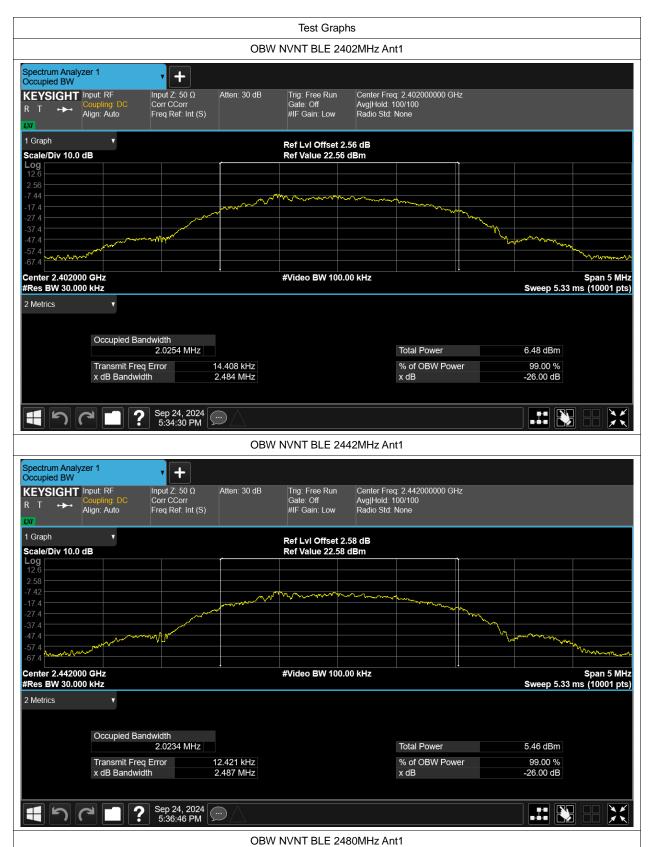

# **Occupied Channel Bandwidth**

| Condition | Mode | Frequency (MHz) | Antenna | 99% OBW (MHz) |  |
|-----------|------|-----------------|---------|---------------|--|
| NVNT      | BLE  | 2402            | Ant1    | 2.025         |  |
| NVNT      | BLE  | 2442            | Ant1    | 2.023         |  |
| NVNT      | BLE  | 2480            | Ant1    | 2.033         |  |