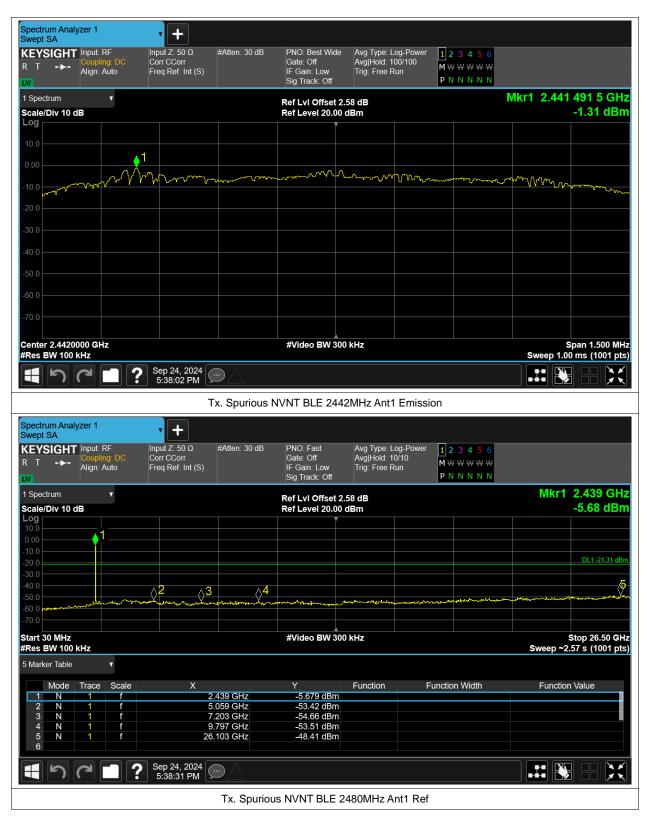

# **Conducted RF Spurious Emission**

| Condition | Mode | Frequency (MHz) | Antenna | Max Value (dBc) | Limit (dBc) | Verdict |
|-----------|------|-----------------|---------|-----------------|-------------|---------|
| NVNT      | BLE  | 2402            | Ant1    | -47.79          | -20         | Pass    |
| NVNT      | BLE  | 2442            | Ant1    | -47.1           | -20         | Pass    |
| NVNT      | BLE  | 2480            | Ant1    | -41.68          | -20         | Pass    |