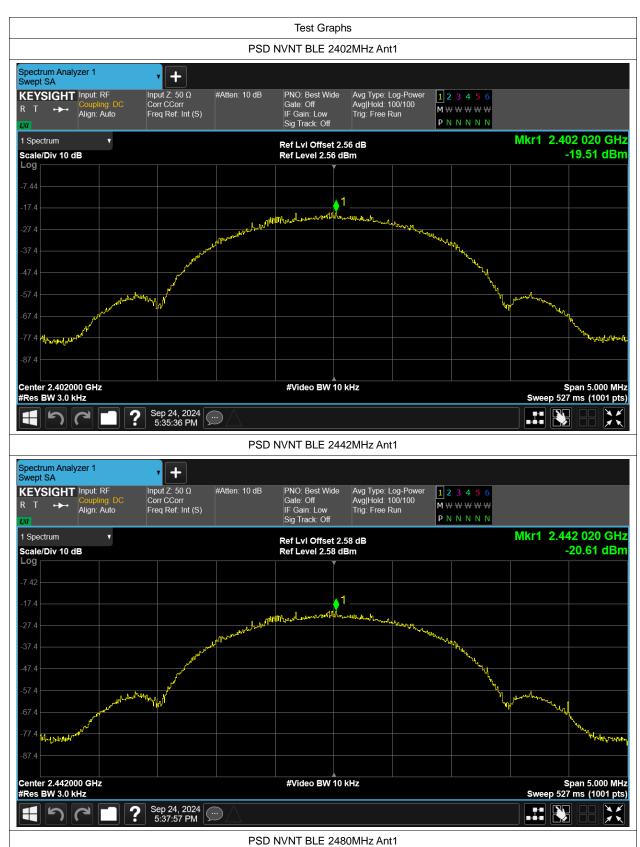

# **Maximum Power Spectral Density Level**

| Condition | Mode | Frequency (MHz) | Antenna | Max PSD (dBm) | Limit (dBm) | Verdict |
|-----------|------|-----------------|---------|---------------|-------------|---------|
| NVNT      | BLE  | 2402            | Ant1    | -19.514       | 8           | Pass    |
| NVNT      | BLE  | 2442            | Ant1    | -20.612       | 8           | Pass    |
| NVNT      | BLE  | 2480            | Ant1    | -20.847       | 8           | Pass    |