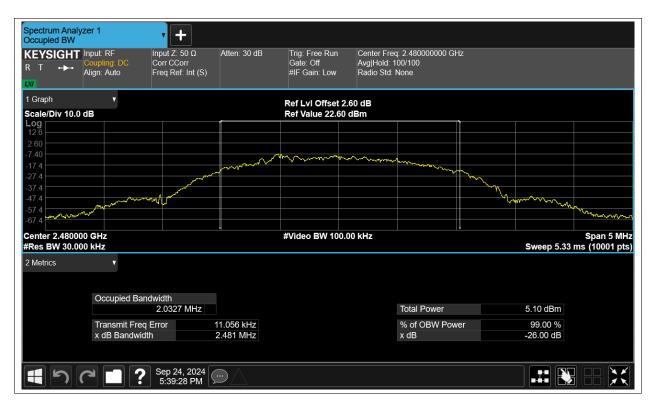

# **Occupied Channel Bandwidth**

| Condition | Mode | Frequency (MHz) | Antenna | 99% OBW (MHz) |  |
|-----------|------|-----------------|---------|---------------|--|
| NVNT      | BLE  | 2402            | Ant1    | 2.025         |  |
| NVNT      | BLE  | 2442            | Ant1    | 2.023         |  |
| NVNT      | BLE  | 2480            | Ant1    | 2.033         |  |