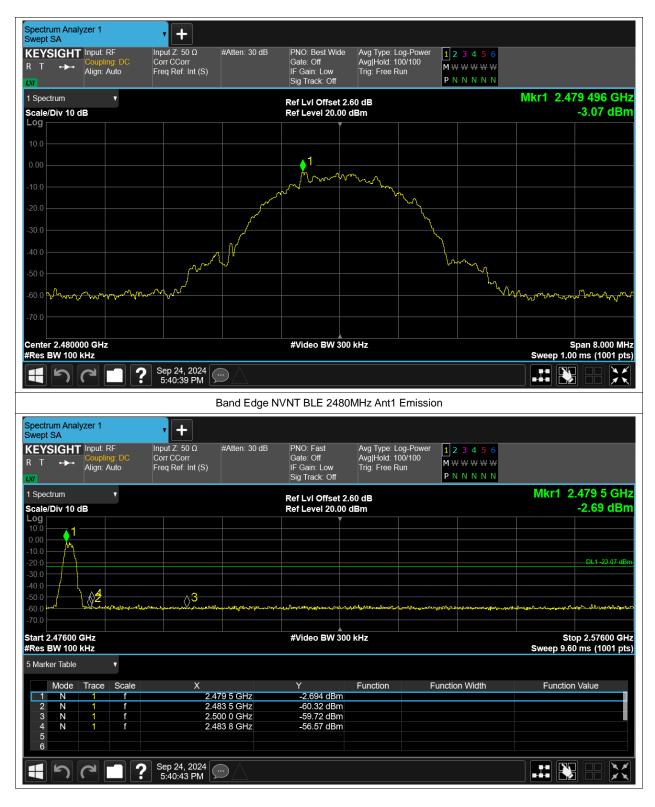

# **Band Edge**

| Condition | Mode | Frequency (MHz) | Antenna | Max Value (dBc) | Limit (dBc) | Verdict |
|-----------|------|-----------------|---------|-----------------|-------------|---------|
| NVNT      | BLE  | 2402            | Ant1    | -53.68          | -20         | Pass    |
| NVNT      | BLE  | 2480            | Ant1    | -53.5           | -20         | Pass    |