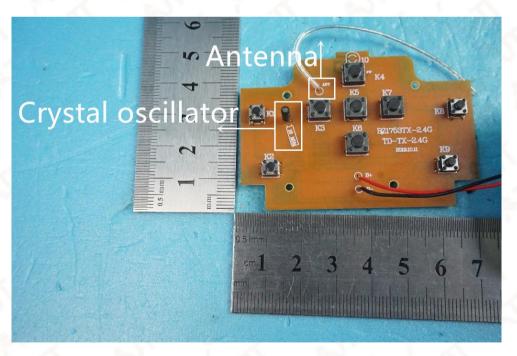

## Internal Photos of the EUT

Product Name: RC TOYS

Product Model: T03B

View 5

This report sets forth our findings solely with respect to the test samples identified herein. The results set forth in this report are not indicative or representative of the quality or characteristics of the lot from which a test sample was taken or any similar or identical product unless specifically and expressly noted. Disagreement against this test report, if any, should be filed with to our company in writing within 15 days of receiving the report. Any copying or replication of this report to or for any other person or entity, or use of our name or trademark, is permitted only with our prior written permission.