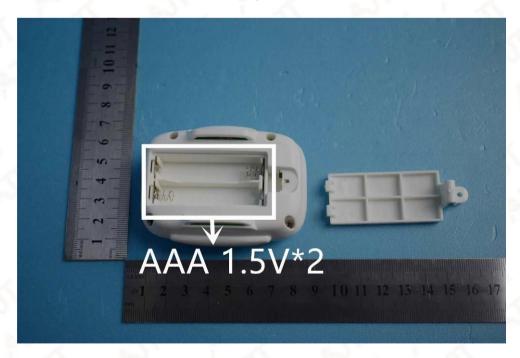

## Internal Photos of the EUT

Product Name: RC TOYS

Product Model: T03B

View 3

View 4

This report sets forth our findings solely with respect to the test samples identified herein. The results set forth in this report are not indicative or representative of the quality or characteristics of the lot from which a test sample was taken or any similar or identical product unless specifically and expressly noted. Disagreement against this test report, if any, should be filed with to our company in writing within 15 days of receiving the report. Any copying or replication of this report to or for any other person or entity, or use of our name or trademark, is permitted only with our prior written permission.