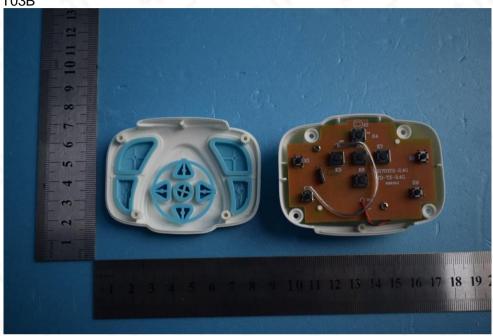

## Internal Photos of the EUT

Product Name: RC TOYS

Product Model: T03B

View 1

View 2

This report sets forth our findings solely with respect to the test samples identified herein. The results set forth in this report are not indicative or representative of the quality or characteristics of the lot from which a test sample was taken or any similar or identical product unless specifically and expressly noted. Disagreement against this test report, if any, should be filed with to our company in writing within 15 days of receiving the report. Any copying or replication of this report to or for any other person or entity, or use of our name or trademark, is permitted only with our prior written permission.