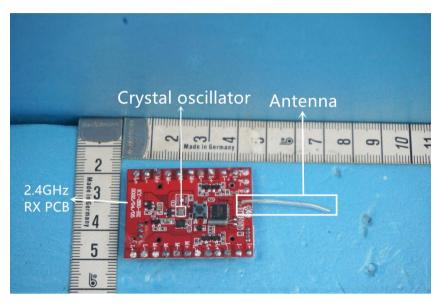

AJT TESTING SERVICES LIMITED

Product Name: RC TOYS

Product Model: S12

View 3

View 4

This report sets forth our findings solely with respect to the test samples identified herein. The results set forth in this report are not indicative or representative of the quality or characteristics of the lot from which a test sample was taken or any similar or identical product unless specifically and expressly noted. Disagreement against this test report, if any, should be filed with to our company in writing within 15 days of receiving the report. Any copying or replication of this report to or for any other person or entity, or use of our name or trademark, is permitted only with our prior written permission.