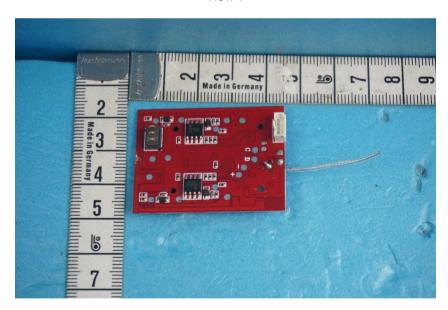

AJT TESTING SERVICES LIMITED

Product Name: RC TOYS

Product Model: S12

View 3

View 4

This report sets forth our findings solely with respect to the test samples identified herein. The results set forth in this report are not indicative or representative of the quality or characteristics of the lot from which a test sample was taken or any similar or identical product unless specifically and expressly noted. Disagreement against this test report, if any, should be filed with to our company in writing within 15 days of receiving the report. Any copying or replication of this report to or for any other person or entity, or use of our name or trademark, is permitted only with our prior written permission.