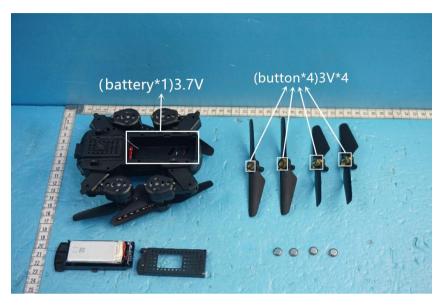

Product Name: RC TOYS

Product Model: S12

View 1

View 2

This report sets forth our findings solely with respect to the test samples identified herein. The results set forth in this report are not indicative or representative of the quality or characteristics of the lot from which a test sample was taken or any similar or identical product unless specifically and expressly noted. Disagreement against this test report, if any, should be filed with to our company in writing within 15 days of receiving the report. Any copying or replication of this report to or for any other person or entity, or use of our name or trademark, is permitted only with our prior written permission.