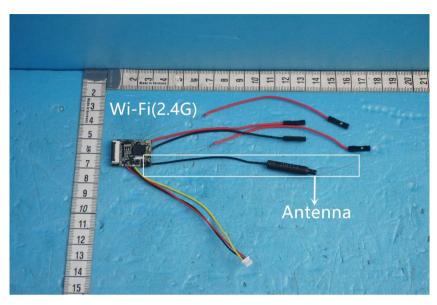

AJT TESTING SERVICES LIMITED

Product Name: RC TOYS

Product Model: S12

View 5

View 6

This report sets forth our findings solely with respect to the test samples identified herein. The results set forth in this report are not indicative or representative of the quality or characteristics of the lot from which a test sample was taken or any similar or identical product unless specifically and expressly noted. Disagreement against this test report, if any, should be filed with to our company in writing within 15 days of receiving the report. Any copying or replication of this report to or for any other person or entity, or use of our name or trademark, is permitted only with our prior written permission.