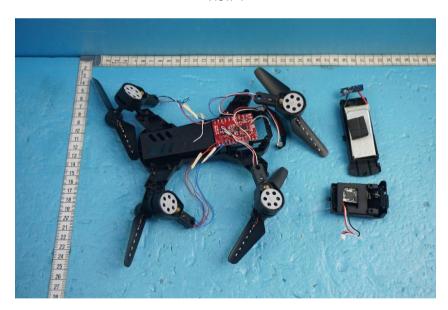

AJT TESTING SERVICES LIMITED

Product Name: RC TOYS

Product Model: S12

View 3

View 4

This report sets forth our findings solely with respect to the test samples identified herein. The results set forth in this report are not indicative or representative of the quality or characteristics of the lot from which a test sample was taken or any similar or identical product unless specifically and expressly noted. Disagreement against this test report, if any, should be filed with to our company in writing within 15 days of receiving the report. Any copying or replication of this report to or for any other person or entity, or use of our name or trademark, is permitted only with our prior written permission.