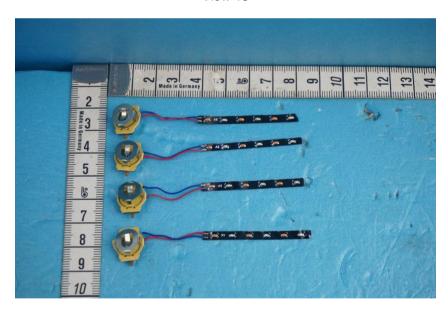

AJT TESTING SERVICES LIMITED

Product Name: RC TOYS

Product Model: S12

View 3

View 4

This report sets forth our findings solely with respect to the test samples identified herein. The results set forth in this report are not indicative or representative of the quality or characteristics of the lot from which a test sample was taken or any similar or identical product unless specifically and expressly noted. Disagreement against this test report, if any, should be filed with to our company in writing within 15 days of receiving the report. Any copying or replication of this report to or for any other person or entity, or use of our name or trademark, is permitted only with our prior written permission.