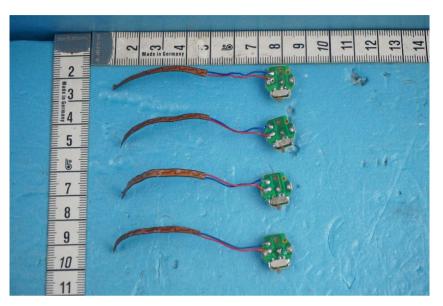

AJT TESTING SERVICES LIMITED

Product Name: RC TOYS

Product Model: S12

View 5

View 6

This report sets forth our findings solely with respect to the test samples identified herein. The results set forth in this report are not indicative or representative of the quality or characteristics of the lot from which a test sample was taken or any similar or identical product unless specifically and expressly noted. Disagreement against this test report, if any, should be filed with to our company in writing within 15 days of receiving the report. Any copying or replication of this report to or for any other person or entity, or use of our name or trademark, is permitted only with our prior written permission.