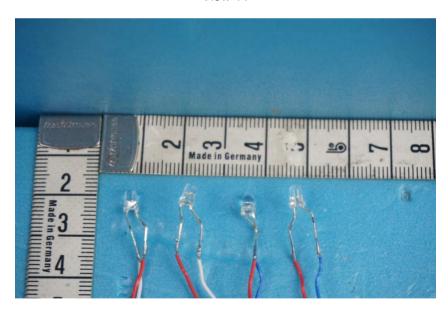

AJT TESTING SERVICES LIMITED

Product Name: RC TOYS

Product Model: S12

View 7

View 8

This report sets forth our findings solely with respect to the test samples identified herein. The results set forth in this report are not indicative or representative of the quality or characteristics of the lot from which a test sample was taken or any similar or identical product unless specifically and expressly noted. Disagreement against this test report, if any, should be filed with to our company in writing within 15 days of receiving the report. Any copying or replication of this report to or for any other person or entity, or use of our name or trademark, is permitted only with our prior written permission.