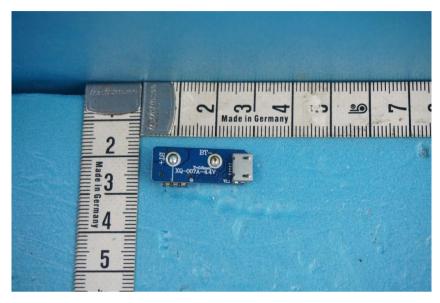

AJT TESTING SERVICES LIMITED

Product Name: RC TOYS

Product Model: S12

View 5

View 6

This report sets forth our findings solely with respect to the test samples identified herein. The results set forth in this report are not indicative or representative of the quality or characteristics of the lot from which a test sample was taken or any similar or identical product unless specifically and expressly noted. Disagreement against this test report, if any, should be filed with to our company in writing within 15 days of receiving the report. Any copying or replication of this report to or for any other person or entity, or use of our name or trademark, is permitted only with our prior written permission.