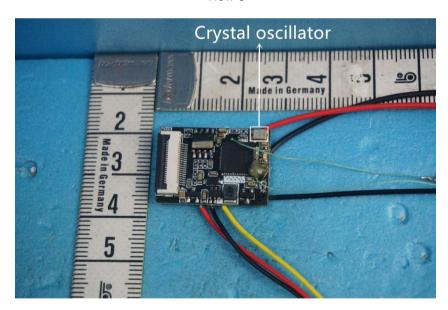

AJT TESTING SERVICES LIMITED

Product Name: RC TOYS

Product Model: S12

View 7

View 8

This report sets forth our findings solely with respect to the test samples identified herein. The results set forth in this report are not indicative or representative of the quality or characteristics of the lot from which a test sample was taken or any similar or identical product unless specifically and expressly noted. Disagreement against this test report, if any, should be filed with to our company in writing within 15 days of receiving the report. Any copying or replication of this report to or for any other person or entity, or use of our name or trademark, is permitted only with our prior written permission.