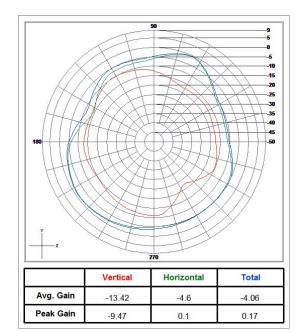

# Effiency & Gain

2.40 0

2.440 0

2.48 0

### **Radiation Pattern:**

|     |          | 90         | 9<br>5<br>0<br>0<br>-10<br>-15<br>-20<br>-25<br>-30<br>-400<br>-45<br>-45 |
|-----|----------|------------|---------------------------------------------------------------------------|
| 180 |          |            | -50                                                                       |
| z   |          | 270        | <i></i>                                                                   |
| y z | Vertical | Horizontal | Total                                                                     |
|     | Vertical |            | Total -4.46                                                               |