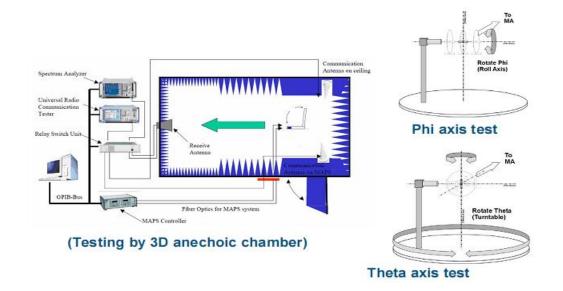

|                   |      |
| Do             | ongzhen Electi | ronics            |      |
| R&D Dept       | Engineer Dept  | Approval          |      |
|                |                |                   |      |



# **Product Specification**

A. Electrical Characteristics

Frequency 2400MHz ~2500MHz

**VSWR < 1.0** 

Efficiency >20%

**Impedance 50 Ohm** 

**Polarization Line** 

Gain OdBi

B. Material & Mechanical Characteristics

Material of Radiator Cu

Cable Type 1.4

**Connector Type: NO** 

**Dimension** 

C. Environmental

Operation Temperature - 30 °C ~ + 80 °C

Storage Temperature - 30 °C ~ + 85 °C

### **Test Equipment & Conditions**

### 1. Network Analyzers:

Agilent 8753D 5071B

#### 2. Communications Test Set:

Agilent E5515C

### 3. 3D Chamber Test System



# Effiency & Gain

2.40 0

2.440 0

2.48 0

### **Radiation Pattern:**



|     |          | 90         | 9<br>5<br>0<br>0<br>-10<br>-15<br>-20<br>-25<br>-30<br>-400<br>-45<br>-45 |
|-----|----------|------------|---------------------------------------------------------------------------|
| 180 |          |            | -50                                                                       |
| z   |          | 270        | <i></i>                                                                   |
| y z | Vertical | Horizontal | Total                                                                     |
|     | Vertical |            | Total -4.46                                                               |