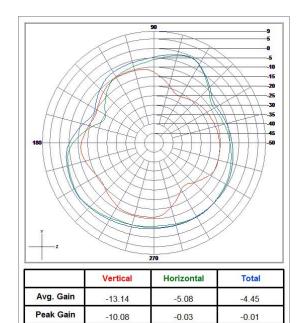

# Effiency & Gain

2.40 0

2.440 0

2.48 0

### **Radiation Pattern:**

|     |          | 90         | 9<br>5<br>0<br>0<br>-10<br>-15<br>-20<br>-25<br>-30<br>-400<br>-45<br>-45 |
|-----|----------|------------|---------------------------------------------------------------------------|
| 180 |          |            | -50                                                                       |
| z   |          | 270        | <i></i>                                                                   |
| y z | Vertical | Horizontal | Total                                                                     |
|     | Vertical |            | Total -4.46                                                               |