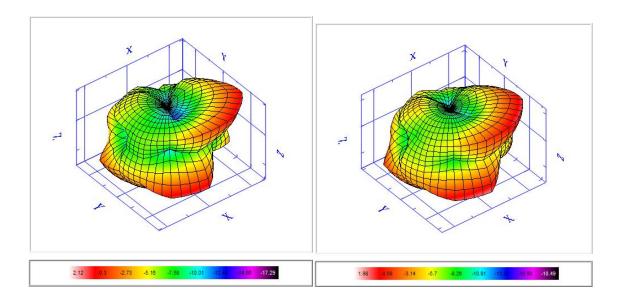

# Effiency & Gain

2.40 0

2.440 0

2.48 0

### **Radiation Pattern:**

|     |          | 90         | 9<br>5<br>0<br>0<br>-10<br>-15<br>-20<br>-25<br>-30<br>-400<br>-45<br>-45 |
|-----|----------|------------|---------------------------------------------------------------------------|
| 180 |          |            | -50                                                                       |
| z   |          | 270        | <i></i>                                                                   |
| y z | Vertical | Horizontal | Total                                                                     |
|     | Vertical |            | Total -4.46                                                               |