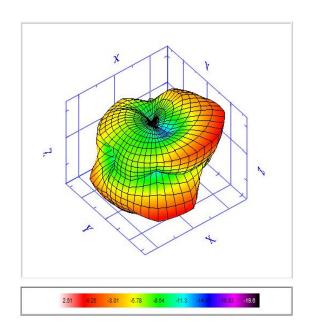

# Effiency & Gain

2.40 0

2.440 0

2.48 0

### **Radiation Pattern:**

|     |          | 90         | 9<br>5<br>0<br>0<br>-10<br>-15<br>-20<br>-25<br>-30<br>-400<br>-45<br>-45 |
|-----|----------|------------|---------------------------------------------------------------------------|
| 180 |          |            | -50                                                                       |
| z   |          | 270        | <i></i>                                                                   |
| y z | Vertical | Horizontal | Total                                                                     |
|     | Vertical |            | Total -4.46                                                               |