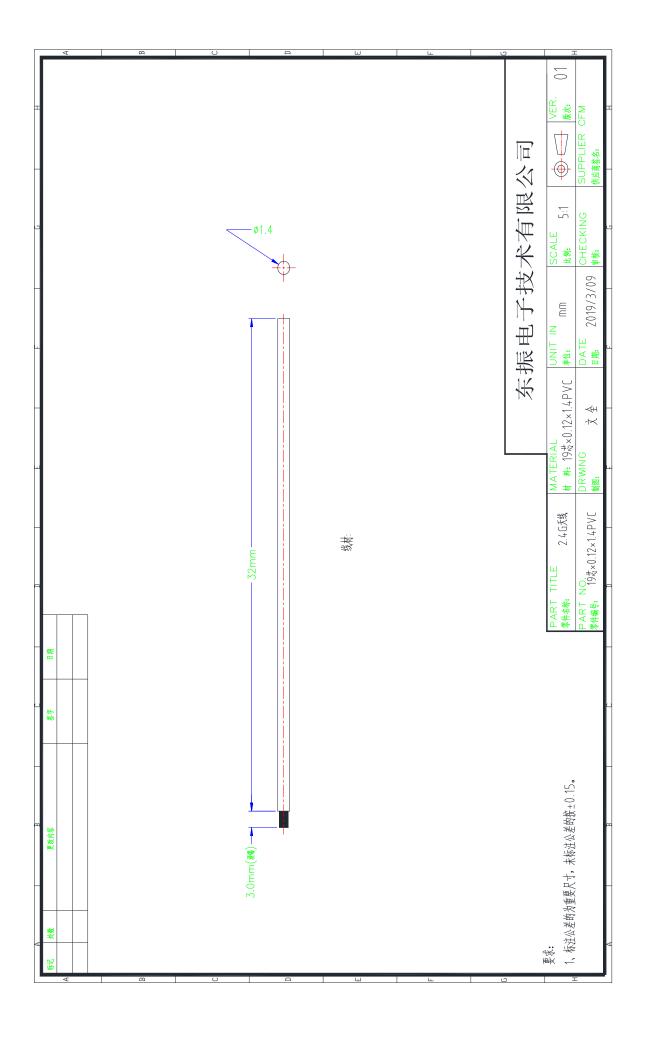

# Antenna Specification for Approval

| Customer Name: |                |                   |      |
|----------------|----------------|-------------------|------|
| Product Name:  | 2.4G antenna   | Full Length 35 Wh | ite_ |
| Product Name:  |                |                   |      |
| Part NO.:      | 19*0. 12*1. 4  | PVC               |      |
| Write By:      | ZHOU MIN       |                   | _    |
| Issued Date:   | 2019-3-8       |                   |      |
|                | client:        |                   |      |
| R&D Dept       | Business Dept  | Approved By       |      |
|                |                |                   |      |
| Do             | ongzhen Electi | ronics            |      |
| R&D Dept       | Engineer Dept  | Approval          |      |
|                |                |                   |      |

B. Material & Mechanical Characteristics

Material of Radiator Cu

Cable Type 1.4

**Connector Type: NO** 

**Dimension** 

C. Environmental

Operation Temperature - 30 °C ~ + 80 °C

Storage Temperature - 30 °C ~ + 85 °C