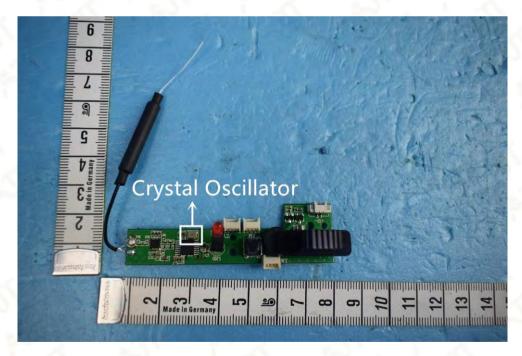

AJT TESTING SERVICES LIMITED

Product Name: RC TOY
Product Model: 2008

View 3

View 4

This report sets forth our findings solely with respect to the test samples identified herein. The results set forth in this report are not indicative or representative of the quality or characteristics of the lot from which a test sample was taken or any similar or identical product unless specifically and expressly noted. Disagreement against this test report, if any, should be filed with to our company in writing within 15 days of receiving the report. Any copying or replication of this report to or for any other personal entity, or use of our name or trademark, is permitted only with our prior written permission.