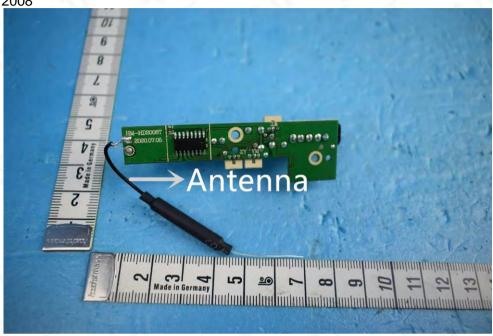

AJT TESTING SERVICES LIMITED

Product Name: RC TOY
Product Model: 2008

View 3

View 4

This report sets forth our findings solely with respect to the test samples identified herein. The results set forth in this report are not indicative or representative of the quality or characteristics of the lot from which a test sample was taken or any similar or identical product unless specifically and expressly noted. Disagreement against this test report, if any, should be filed with to our company in writing within 15 days of receiving the report. Any copying or replication of this report to or for any other personal entity, or use of our name or trademark, is permitted only with our prior written permission.